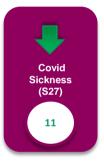

#### What does the data tell us?

- We were compliant with the in-month infection targets for E-Coli, Klebsiella and Pseudomonas in May-23. We are also compliant with the year to date targets for these infections.
- We breached three of the in-month infection targets: C-Diff, MSSA and MRSA.
- The reported MRSA infection is the first reported by the Trust since Mar-21.
- We have breached the year to date targets for C-Diff and MSSA, and we have breached the year end target for MRSA.
- MSSA and MRSA are both showing special cause variation of concern.
- C-diff remains higher than the National and Midlands per 100,000 rates see next slide.
- Hand Hygiene Audit Participation was unchanged in May-23 at 84.1% (95/113) which is not compliant with the target (100%)
- Hand Hygiene Compliance was unchanged at 99.7%, and has been compliant with the target (98%) for the past 13 months.
- 12 new COVID outbreaks were declared in May-23 (and 1 to date in June).
- There are currently 5 ongoing active COVID outbreaks, and 4 in the monitoring phase (12/06/2023).
- There are currently 4 ongoing D&V/Norovirus outbreaks (12/06/2023).
- All of the high impact intervention audits in May-23 achieved a compliance of over 95%.
- 2023/24 Quality Priorities includes a commitment to a "reduction in amber and red lapses in care". A baseline for 2022/23 will be provided when the final episodes of care have been reviewed.

#### COVID

- Improved position with regards to number of cases requiring isolation
- Screening protocol adopted as per national guidance
- Mask wearing regulations relaxed