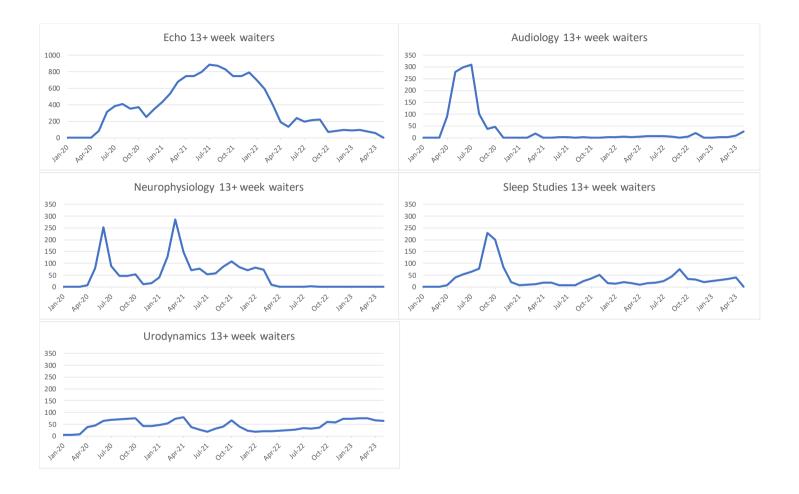

# **Elective Recovery: DM01 Diagnostics | Waiting List and Activity**

STRATEGIC OBJECTIVE TWO: BEST EXPERIENCE OF CARE AND BEST OUTCOMES FOR OUR PATIENTS | BEC1: elective recovery and reset

| What does the data tell us?  Mod Warting List  The DMOL performance is validated at 83% of patients waiting less than 6 weeks for their diagnostic test remaining special cause improvement.  The diagnostic waiting list increased by 1,074 patients (10% increase), and the total number of patients waiting 6+ weeks has increased by 245 patients to 1,687 (7% increase).  There are 371 patients waiting over 13 weeks (462 in Apr-23), 140 of those patients are waiting for a cystoscopy and the graphs on sidiles 20 and 21 show progress to date by modality.  Radiology has the largest number of patients waiting over 3 weeks (462 in Apr-23), 140 of those patients are waiting for a cystoscopy and the graphs on sidiles 20 and 21 show progress to date by modality.  Radiology has the largest number of patients waiting over 3 weeks for an endoscopy are cystoscopy patients.  Provide cancer All patients waiting or 40 and 10 and | Annual Plan<br>Activity                                                                                                                                                                                                                                                                                                                                                                                                                                                                                                                        | MRI                                                                                                                                                                                                                                                                                                                                                                                                                                                                                                                                                                                                                                    | ст                                                                                                                                                                                                                                                                                                                                                                                                                                                                                                                                                                                                                                                                                                                                                                                                                                                                                                                                                                                                                                                                                                                                                                                                                                                                                                                                                                                                                                                                                                                                                                                                                                                                                                                                                                                                                                                                                                                                                                                                                                                                                                                             | Non-obstetric<br>ultrasound                                                                                                                                                                                                                                                                                                                                                                                                                                                                                                                                                                                                                                                                                                                                                                                                                                                                                                                                                                                                                                                                                                                            | Colonoscopy                                                                                                                                                                                                                                                                                                                                                                                                                                                                                                                                                                                                                                                                                                                                                                                                                                                                                                                                                                                                                                                                                                                                                                                                                                                                                                                                                                                                                                                                                                                                                                                                                                                                                                                                                                                                                                                                                                                                                                                                                                                                                                                    | Flexi Sigmoidoscopy                                                                                                                                                                                                                                                                                                                                                                                                                                                                                                                                                                                                                                                                                                                                                                                                                                                                                                                                                                                                                                                                                                                                                                                                                                                                                                                                                                                                                                                                                                                                                                                                                                                                                                                                                                                                                                                                                                                                                                                                                                                                                                            | Gastroscopy                                                                                                                                                                                                                                           | Echocardiography                                                                                                                                                                                                                                                                                                                                                                                                                                                                                                                                                                                                                                                                                                                                                                                                                                                                                                                                                                                                                                                                                                                                                                                                                                                                                                                                                                                                                                                                                                                                                                                                                                                                                                                                                                                                                                                                                                                                                                                                                                                                                                          | DM01                                                                                                                                                                                                                                                                                                                                                                                                                                                                                                                                                                                                                                                                                                                                                                                                                                                                                                                                                                                                                                                                                                                                                                                                                                                                                                                                                                                                                                                                                                                                                                                                                                                                                                                                                                                                                                                                                                                                                                                                                                                                                                                           | % patients<br>waiting 6+ week                                                                                                                                                                                               |  |
|--------------------------------------------------------------------------------------------------------------------------------------------------------------------------------------------------------------------------------------------------------------------------------------------------------------------------------------------------------------------------------------------------------------------------------------------------------------------------------------------------------------------------------------------------------------------------------------------------------------------------------------------------------------------------------------------------------------------------------------------------------------------------------------------------------------------------------------------------------------------------------------------------------------------------------------------------------------------------------------------------------------------------------------------------------------------------------------------------------------------------------------------------------------------------------------------------------------------------------------------------------------------------------------------------------------------------------------------------------------------------------------------------------------------------------------------------------------------------------------------------------------------------------------------------------------------------------------------------------------------------------------------------------------------------------------------------------------------------------------------------------------------------------------------------------------------------------------------------------------------------------------------------------------------------------------------------------------------------------------------------------------------------------------------------------------------------------------------------------------------------------|------------------------------------------------------------------------------------------------------------------------------------------------------------------------------------------------------------------------------------------------------------------------------------------------------------------------------------------------------------------------------------------------------------------------------------------------------------------------------------------------------------------------------------------------|----------------------------------------------------------------------------------------------------------------------------------------------------------------------------------------------------------------------------------------------------------------------------------------------------------------------------------------------------------------------------------------------------------------------------------------------------------------------------------------------------------------------------------------------------------------------------------------------------------------------------------------|--------------------------------------------------------------------------------------------------------------------------------------------------------------------------------------------------------------------------------------------------------------------------------------------------------------------------------------------------------------------------------------------------------------------------------------------------------------------------------------------------------------------------------------------------------------------------------------------------------------------------------------------------------------------------------------------------------------------------------------------------------------------------------------------------------------------------------------------------------------------------------------------------------------------------------------------------------------------------------------------------------------------------------------------------------------------------------------------------------------------------------------------------------------------------------------------------------------------------------------------------------------------------------------------------------------------------------------------------------------------------------------------------------------------------------------------------------------------------------------------------------------------------------------------------------------------------------------------------------------------------------------------------------------------------------------------------------------------------------------------------------------------------------------------------------------------------------------------------------------------------------------------------------------------------------------------------------------------------------------------------------------------------------------------------------------------------------------------------------------------------------|--------------------------------------------------------------------------------------------------------------------------------------------------------------------------------------------------------------------------------------------------------------------------------------------------------------------------------------------------------------------------------------------------------------------------------------------------------------------------------------------------------------------------------------------------------------------------------------------------------------------------------------------------------------------------------------------------------------------------------------------------------------------------------------------------------------------------------------------------------------------------------------------------------------------------------------------------------------------------------------------------------------------------------------------------------------------------------------------------------------------------------------------------------|--------------------------------------------------------------------------------------------------------------------------------------------------------------------------------------------------------------------------------------------------------------------------------------------------------------------------------------------------------------------------------------------------------------------------------------------------------------------------------------------------------------------------------------------------------------------------------------------------------------------------------------------------------------------------------------------------------------------------------------------------------------------------------------------------------------------------------------------------------------------------------------------------------------------------------------------------------------------------------------------------------------------------------------------------------------------------------------------------------------------------------------------------------------------------------------------------------------------------------------------------------------------------------------------------------------------------------------------------------------------------------------------------------------------------------------------------------------------------------------------------------------------------------------------------------------------------------------------------------------------------------------------------------------------------------------------------------------------------------------------------------------------------------------------------------------------------------------------------------------------------------------------------------------------------------------------------------------------------------------------------------------------------------------------------------------------------------------------------------------------------------|--------------------------------------------------------------------------------------------------------------------------------------------------------------------------------------------------------------------------------------------------------------------------------------------------------------------------------------------------------------------------------------------------------------------------------------------------------------------------------------------------------------------------------------------------------------------------------------------------------------------------------------------------------------------------------------------------------------------------------------------------------------------------------------------------------------------------------------------------------------------------------------------------------------------------------------------------------------------------------------------------------------------------------------------------------------------------------------------------------------------------------------------------------------------------------------------------------------------------------------------------------------------------------------------------------------------------------------------------------------------------------------------------------------------------------------------------------------------------------------------------------------------------------------------------------------------------------------------------------------------------------------------------------------------------------------------------------------------------------------------------------------------------------------------------------------------------------------------------------------------------------------------------------------------------------------------------------------------------------------------------------------------------------------------------------------------------------------------------------------------------------|-------------------------------------------------------------------------------------------------------------------------------------------------------------------------------------------------------------------------------------------------------|---------------------------------------------------------------------------------------------------------------------------------------------------------------------------------------------------------------------------------------------------------------------------------------------------------------------------------------------------------------------------------------------------------------------------------------------------------------------------------------------------------------------------------------------------------------------------------------------------------------------------------------------------------------------------------------------------------------------------------------------------------------------------------------------------------------------------------------------------------------------------------------------------------------------------------------------------------------------------------------------------------------------------------------------------------------------------------------------------------------------------------------------------------------------------------------------------------------------------------------------------------------------------------------------------------------------------------------------------------------------------------------------------------------------------------------------------------------------------------------------------------------------------------------------------------------------------------------------------------------------------------------------------------------------------------------------------------------------------------------------------------------------------------------------------------------------------------------------------------------------------------------------------------------------------------------------------------------------------------------------------------------------------------------------------------------------------------------------------------------------------|--------------------------------------------------------------------------------------------------------------------------------------------------------------------------------------------------------------------------------------------------------------------------------------------------------------------------------------------------------------------------------------------------------------------------------------------------------------------------------------------------------------------------------------------------------------------------------------------------------------------------------------------------------------------------------------------------------------------------------------------------------------------------------------------------------------------------------------------------------------------------------------------------------------------------------------------------------------------------------------------------------------------------------------------------------------------------------------------------------------------------------------------------------------------------------------------------------------------------------------------------------------------------------------------------------------------------------------------------------------------------------------------------------------------------------------------------------------------------------------------------------------------------------------------------------------------------------------------------------------------------------------------------------------------------------------------------------------------------------------------------------------------------------------------------------------------------------------------------------------------------------------------------------------------------------------------------------------------------------------------------------------------------------------------------------------------------------------------------------------------------------|-----------------------------------------------------------------------------------------------------------------------------------------------------------------------------------------------------------------------------|--|
| DMO1 Waiting List  The DMO1 performance is validated at 83% of patients waiting special cause improvement.  The diagnostic vaiting list increased by 1,074 patients (10% increase) and the total number of patients waiting 6 weeks for these patients are waiting for a vestoscopy and the number of patients waiting over 13 weeks (162 in Apr.23) and the number of patients waiting over 13 weeks (163 in Apr.23) and the number of patients waiting over 15 weeks has increased by 2.59 patients waiting over 6 weeks for one endoscopy decreased by 9.65 and the number of patients waiting for an endoscopy attents.  Physiological science modalities saw a decrease in their total PTL (1430) but there was a 67 patient increase in breaching patients.  Activity  Activity  Math have we been doing?  Continue to indicate the Continue of Month (150 continue to Indicate but 50 colon sparting and ensure regular session of moving flow and increase this capacity in support of 28 Day diagnosis  Reviewing potential 3 week breaches to accommodate  Continue to undertake increased arthorgam and increase this capacity in support of 28 Day diagnosis  Continue to undertake trace of the optical stream offer of patient tracker—this wait support with Proctog and the number of patients waiting over 6 weeks for an endoscopy decreased by 96 and the number of patients waiting over 6 weeks for an endoscopy patients.  Physiological science modalities saw a decrease in their total PTL (1430) but there was a 67 patient increase in breaching patients.  Physiological science modalities saw a decrease in their total PTL (1430) but there was a 67 patient increase in breaching patients.  Activity  1. 34,840 DMO1 diagnostic tests were undertaken in May-23.  2. 34,840 Expending the patients waiting for an endoscopy of the patients waiting for a contracting and patients waiting for contracting and patients was undertaken to the patients was undertaken to the patient  | Target achieved?                                                                                                                                                                                                                                                                                                                                                                                                                                                                                                                               | × <sub>(-234)</sub>                                                                                                                                                                                                                                                                                                                                                                                                                                                                                                                                                                                                                    | <b>√</b> (+524)                                                                                                                                                                                                                                                                                                                                                                                                                                                                                                                                                                                                                                                                                                                                                                                                                                                                                                                                                                                                                                                                                                                                                                                                                                                                                                                                                                                                                                                                                                                                                                                                                                                                                                                                                                                                                                                                                                                                                                                                                                                                                                                | <b>√</b> (+405)                                                                                                                                                                                                                                                                                                                                                                                                                                                                                                                                                                                                                                                                                                                                                                                                                                                                                                                                                                                                                                                                                                                                        | × (-4)                                                                                                                                                                                                                                                                                                                                                                                                                                                                                                                                                                                                                                                                                                                                                                                                                                                                                                                                                                                                                                                                                                                                                                                                                                                                                                                                                                                                                                                                                                                                                                                                                                                                                                                                                                                                                                                                                                                                                                                                                                                                                                                         | √ (+20)                                                                                                                                                                                                                                                                                                                                                                                                                                                                                                                                                                                                                                                                                                                                                                                                                                                                                                                                                                                                                                                                                                                                                                                                                                                                                                                                                                                                                                                                                                                                                                                                                                                                                                                                                                                                                                                                                                                                                                                                                                                                                                                        | √ <sub>(+100)</sub>                                                                                                                                                                                                                                   | √ <sub>(+177)</sub>                                                                                                                                                                                                                                                                                                                                                                                                                                                                                                                                                                                                                                                                                                                                                                                                                                                                                                                                                                                                                                                                                                                                                                                                                                                                                                                                                                                                                                                                                                                                                                                                                                                                                                                                                                                                                                                                                                                                                                                                                                                                                                       | √ <sub>(+177)</sub>                                                                                                                                                                                                                                                                                                                                                                                                                                                                                                                                                                                                                                                                                                                                                                                                                                                                                                                                                                                                                                                                                                                                                                                                                                                                                                                                                                                                                                                                                                                                                                                                                                                                                                                                                                                                                                                                                                                                                                                                                                                                                                            |                                                                                                                                                                                                                             |  |
| <ul> <li>Five modalities achieved their plan for May-23 and as noted above Colonoscopy was very close to the plan derived from capacity.</li> <li>MRI is the furthest away from plan. Initial investigation indicate that more complex scans have reduced our patients</li> <li>Continuing to work on the implementation of Solus however the rollout has been deferred to September as there are a number of application issues that HD the supplier need to resolve.</li> <li>Clinical endoscopist is now managing the FIT negative flexible sigmoidoscopy pathway.</li> <li>Advertised for 2 additional trainee clinical endoscopists position.</li> <li>Working on reducing waiting list for patients &gt;13 week</li> <li>Recruiting to work on the implementation of Solus however the rollout has been deferred to September as there are a number of application issues that HD the supplier need to resolve.</li> <li>Clinical endoscopist is now managing the FIT negative flexible sigmoidoscopy pathway.</li> <li>Advertised for 2 additional trainee clinical endoscopists position.</li> <li>Working on reducing waiting list for patients &gt;13 week</li> <li>Recruiting to work on the implementation of Solus however the rollout has been deferred to September as there are a number of application issues that HD the supplier need to resolve.</li> <li>Clinical endoscopist is now managing the FIT negative flexible sigmoidoscopy pathway.</li> <li>Advertised for 2 additional trainee clinical endoscopists position.</li> <li>Working on reducing waiting list for patients &gt;13 week</li> </ul>                                                                                                                                                                                                                                                                                                                                                                                                                                                                                                 | DM01 Waiting List  The DM01 perform less than 6 weeks for cause improvement increase) and the thas increased by 2.  There are 371 pating 140 of those patieng graphs on slides 20.  Radiology has the land the number of the total number of the total number of decreased by 96 and weeks increased (weeks for an endown Physiological scienter PTL (-190) but there patients.  Activity  18,490 DM01 diagrees 24% (4,469 tests) of unscheduled / emewere planned tests  Five modalities ach above Colonoscopy capacity.  MRI is the furthest | nance is validated at 83% of or their diagnostic test re int.  ting list increased by 1,07  total number of patients was 45 patients to 1,687 (7% is ents waiting over 13 weeks into are waiting for a cystos) and 21 show progress to argest number of patients is patients 6+ weeks has into 16 May-23 (86% of Imaging of patients waiting for an end the number of patients was 535). 58% of all patients was copy are cystoscopy patients was a 67 patient increase was a 67 patient increase was a 67 patient for ur total DM01 activity ergency. 67% were waiting increased was very close to the plataway from plan. Initial in | of patients waiting maining special  4 patients (10% vaiting 6+ weeks ncrease). ss (462 in Apr-23). scopy and the date by modality. s waiting, at 5,519 creased from 613 g breaches are endoscopy s waiting over 6 earts. ase in their total se in breaching  What was classified as ig list tests and 9% can derived from weestigation  of patients waiting special in the second se | Continue with interventions CT I Monitored the intervention of molons in working hours and increased incolons in working hours and increased to undertake Increased Continue to Undertake Increased Continue to Undertake Increased Continue discussions for Paed on Increased WLI for MRI Paed GA I Provide cancer RAP and monitor Formulated Radiographer CT translaged with both NHS and Priv H&C Trust agreed to replace Eve Held an away day 12th June with promoting responsibility to delive dea' for potential business case: 85 BMI have reduced US exams the nelp manage referrals. Delay to SLA with BMI for Procto MRI prostate exams increased for Reporting Radiographer, who proncern over volume of CT color Radiographers have been sent but thave we been doing? Appointed Consultant Gastroent Provided Immersion training for Continued to use Envoy text met Trust links for advice on Low fibrest practice pathway position Commence the use of cancer SM Continuing to work on the imple number of application issues that Clinical endoscopist is now mana Advertised for 2 additional trains Working on reducing waiting list | acioning CT Colon capacity across ease this capacity- in support of acides to accommodate a rithrogram slots to reduce pot ARI WLI lists, to reduce waiting GA list in conjunction with W& ed to significant reduction ing performance in the colon support with I sham US equipment a Radiology band 8s and consuer against plans and be involved by the colon support with I sham US equipment and the colon support with I sham US equipment and the colon support with I sham US equipment and the colon support with I sham US equipment and the colon support with I sham US equipment and be involved by will accept, they will only accept you will accept, they will only accept against plans and be involved by will accept, they will only accept against the contracting the colon support of the colon support in the col | s county, moved out standard CT of 28 Day diagnosis operating by the standard CT of 28 Day diagnosis operating the standard CT of 28 Day diagnosis operating the standard CT of 28 Day diagnosis of 28 Day dia | OP bookings to WLI to book es  rategy and annual planning, compiled list of 'I have an  per week and have no capac e capacity- will affect 28 day p nificant gap on reporting time c. Gynaecology & Urology)  v ed in July. gnposting patients to the | Continue to plan Paed MI     Review CT Colon capacity     Continue to undertake Us week breaches     Follow up with Cancer All support monitoring patie     Continue to discuss with     X-ray equipment at POWI     Reviewing Lung pathway     Implementing software or reducing exam time and ir     Work with W&C to supportesources/funding to ach     Submit NIDC annual data     Interviews scheduled for ity until June. These exams are in the service of these exams and working the service of these exams and working the service at KTC, Expected for these exams and working the service of the service at KTC, Expected for 2 Specialist Drs Renegotiate the 18 week Instruction of the service of th | iance team offer of nts report for MDT BMI and NHS trusts CH pending replace with respiratory tean NRI scanner at AI ncrease capacity reduction of 78+ ieve this submission by COP 3x reporting radiog not where we have owards improving L CCH and Alex endos in endoscopoy, our cing contract for utilization of contract for utilization contract for u | eek waiting and ensure no patient tracker- this will etc. to support with Proctograi ment am to work towards BPP lex which should assist in week breaches- identify 16/6/23 raphers the pressures, so does not ung pathway. |  |