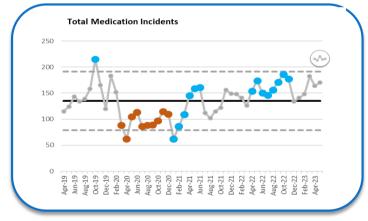

#### Month 2 [May] | 2023-24 Quality & Safety - Care that is Safe

Responsible Director: Chief Nursing Officer, Chief Medical Officer | Validated position for May-23 as 12th June 2023

#### Month 2 [May] | 2023-24 Quality & Safety - Care that is Safe

Worcestershire Acute Hospitals NHS Trust

Responsible Director: Chief Nursing Officer, Chief Medical Officer | Validated for May-23 as 12<sup>th</sup> June 2023

Please note that % axis does not start at zero.

Please note that % axis does not start at zero.