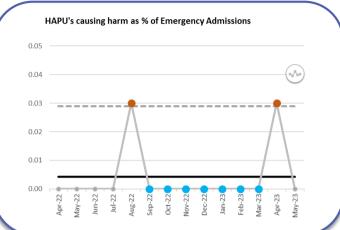

# **Integrated Quality Performance Report - Headlines**

| Quality<br>Performance                      | Comments (All metrics on this slide have additional Improvement Statements later in this report)                                                                                                                                                                                                                                                                                                                                                                                                                                                                                                                                                                                                                                                                                        |
|---------------------------------------------|-----------------------------------------------------------------------------------------------------------------------------------------------------------------------------------------------------------------------------------------------------------------------------------------------------------------------------------------------------------------------------------------------------------------------------------------------------------------------------------------------------------------------------------------------------------------------------------------------------------------------------------------------------------------------------------------------------------------------------------------------------------------------------------------|
| Friends & Family Test                       | <ul> <li>Following rebasing, both Inpatient and Outpatient charts now indicate that the recommended rates will consistently hit the target.</li> <li>After rebasing A&amp;E remains unchanged, still indicating that the metric is expected to consistently fail the target. However, between Oct-22 and Jan-23 the Trust had the highest A&amp;E Recommended rate in the West Midlands Peer Group, and was 2<sup>nd</sup> highest in Feb-23<sup>1</sup>.</li> <li>Based on the Maternity data which has been identified on Badgernet, the recommended rate is expected to be inconsistently met, being subject to random variation. Badgernet is not the sole data source for Maternity and additional options including cards and text messaging are in place/development.</li> </ul> |
| Falls                                       | <ul> <li>The total number of falls fell in May-23 to 112.</li> <li>We were on trajectory in May-23 with 4.6 Total Falls per 1,000 Bed Days.</li> <li>There were 0 SI falls in May-23.</li> <li>We were on trajectory in May-23 with 0 SI Falls per 1,000 Bed Days.</li> </ul>                                                                                                                                                                                                                                                                                                                                                                                                                                                                                                           |
| Hospital Acquired<br>Pressure Ulcers (HAPU) | <ul> <li>The total number of HAPUs for May 23 dropped to 17</li> <li>Total HAPUs as a % of Emergency Admissions dropped to 0.51% in May (from 0.62% in Apr)</li> <li>There were zero HAPUs causing harm in May-23.</li> </ul>                                                                                                                                                                                                                                                                                                                                                                                                                                                                                                                                                           |
| Learning From Deaths                        | <ul> <li>The Trust's SHMI is in the 'As Expected' banding for both Worcestershire and Alexandra sites.</li> <li>The Trust's HSMR alert level is Green.</li> </ul>                                                                                                                                                                                                                                                                                                                                                                                                                                                                                                                                                                                                                       |
| Complaints                                  | <ul> <li>The % of complaints responded to within 25 days dropped in Mar-23 to 55.6%, and was still below target (80%).</li> <li>This the lowest since Sep-20, and is the 9<sup>th</sup> consecutive month that the target has been missed.</li> </ul>                                                                                                                                                                                                                                                                                                                                                                                                                                                                                                                                   |