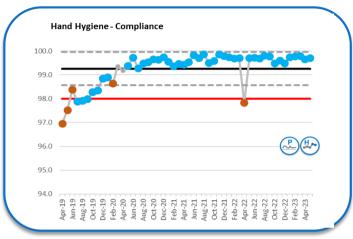

#### What does the data tell us?

- We were compliant with the in-month infection targets for E-Coli, Klebsiella and Pseudomonas in May-23. We are also compliant with the year to date targets for these infections.
- We breached three of the in-month infection targets: C-Diff, MSSA and MRSA.
- The reported MRSA infection is the first reported by the Trust since Mar-21.
- We have breached the year to date targets for C-Diff and MSSA, and we have breached the year end target for MRSA.
- MSSA and MRSA are both showing special cause variation of concern.
- C-diff remains higher than the National and Midlands per 100,000 rates see next slide.
- Hand Hygiene Audit Participation was unchanged in May-23 at 84.1% (95/113) which is not compliant with the target (100%)
- Hand Hygiene Compliance was unchanged at 99.7%, and has been compliant with the target (98%) for the past 13 months.
- 12 new COVID outbreaks were declared in May-23 (and 1 to date in June).
- There are currently 5 ongoing active COVID outbreaks, and 4 in the monitoring phase (12/06/2023).
- There are currently 4 ongoing D&V/Norovirus outbreaks (12/06/2023).
- All of the high impact intervention audits in May-23 achieved a compliance of over 95%.
- 2023/24 Quality Priorities includes a commitment to a "reduction in amber and red lapses in care". A baseline for 2022/23 will be provided when the final episodes of care have been reviewed.