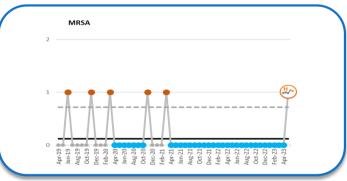

#### What does the data tell us?

- We were compliant with the in-month infection targets for E-Coli, Klebsiella and Pseudomonas in May-23. We are also compliant with the year to date targets for these infections.
- We breached three of the in-month infection targets: C-Diff, MSSA and MRSA.
- The reported MRSA infection is the first reported by the Trust since Mar-21.
- We have breached the year to date targets for C-Diff and MSSA, and we have breached the year end target for MRSA.
- MSSA and MRSA are both showing special cause variation of concern.
- C-diff remains higher than the National and Midlands per 100,000 rates see next slide.
- Hand Hygiene Audit Participation was unchanged in May-23 at 84.1% (95/113) which is not compliant with the target (100%)
- Hand Hygiene Compliance was unchanged at 99.7%, and has been compliant with the target (98%) for the past 13 months.
- 12 new COVID outbreaks were declared in May-23 (and 1 to date in June).
- There are currently 5 ongoing active COVID outbreaks, and 4 in the monitoring phase (12/06/2023).
- There are currently 4 ongoing D&V/Norovirus outbreaks (12/06/2023).
- All of the high impact intervention audits in May-23 achieved a compliance of over 95%.
- 2023/24 Quality Priorities includes a commitment to a "reduction in amber and red lapses in care". A baseline for 2022/23 will be provided when the final episodes of care have been reviewed.

#### MRSA

- · Identified as a contaminant
- · Trust commended by the ICB fore the high level of scrutiny that was undertaken despite being a contaminant
- Blood culture contaminant for AMU for April reported at 0%
- · Targeted training and review of compliance has taken place and bespoke training for the unit to be delivered
- Patient outcome: repeat blood cultures negative, repeat screen negative, discharged

MRSA – Out of the 24 Acute Trusts in the Midlands, our Trust sits equal 1st, and is below both the Midlands and England rates.

#### MRSA cases counts and 12-month rolling rates of hospital-onset

| Area                           | Count | Per 100,000 bed days |
|--------------------------------|-------|----------------------|
| England                        | 295   | 0.8                  |
| Midlands NHS Region (Pre ICB)  | 31    | 0.5                  |
| Worcestershire Acute Hospitals | 0     | 0.0                  |