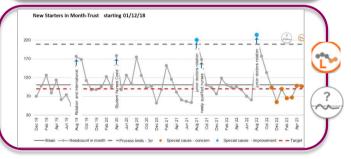

ons" Summary



Responsible Director: Director of People and Culture | Validated for May 2023 as 15<sup>th</sup> June 2023











| Model Hospital<br>Benchmark | March 2022        | March 2023                                 |
|-----------------------------|-------------------|--------------------------------------------|
| 59.4 working days           | 85.5 working days | 64.04 working days (All substantive staff) |



| Model Hospital<br>Benchmark | March 2022       | March 2023                                                            |
|-----------------------------|------------------|-----------------------------------------------------------------------|
| Not applicable              | Tbc working days | 27.5 working days<br>(All substantive<br>staff)<br>[Unvalidated Data] |











Arrow depicts direction of travel since last month. Green is improved, Red is deteriorated and amber unchanged since last month.



## Month 2 - May 2023 Workforce "Health and Wellbeing" Summary



Responsible Director: Director of People and Culture | Validated for May23 as 15<sup>th</sup> June 2023













Reasons for Sickness Absence For the Month of May 2023

| Absence Reason                                            | FTE days lost | % of Sickness |
|-----------------------------------------------------------|---------------|---------------|
| S10 Anxiety/stress/depression/other psychiatric illnesses | 2,836.32      | 27.46%        |
| S11 Back Problems                                         | 443.13        | 4.299         |
| S12 Other musculoskeletal problems