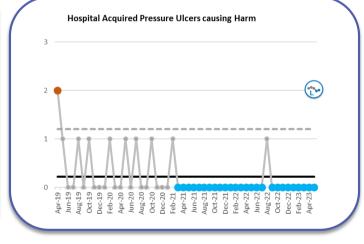

# **Integrated Quality Performance Report - Headlines**

| Quality<br>Performance                      | Comments (All metrics on this slide have additional Improvement Statements later in this report)                                                                                                                                                                                                                                                                                                                                                                                                                                                                                                                                                                                                                                                                                        |
|---------------------------------------------|-----------------------------------------------------------------------------------------------------------------------------------------------------------------------------------------------------------------------------------------------------------------------------------------------------------------------------------------------------------------------------------------------------------------------------------------------------------------------------------------------------------------------------------------------------------------------------------------------------------------------------------------------------------------------------------------------------------------------------------------------------------------------------------------|
| Friends & Family Test                       | <ul> <li>Following rebasing, both Inpatient and Outpatient charts now indicate that the recommended rates will consistently hit the target.</li> <li>After rebasing A&amp;E remains unchanged, still indicating that the metric is expected to consistently fail the target. However, between Oct-22 and Jan-23 the Trust had the highest A&amp;E Recommended rate in the West Midlands Peer Group, and was 2<sup>nd</sup> highest in Feb-23<sup>1</sup>.</li> <li>Based on the Maternity data which has been identified on Badgernet, the recommended rate is expected to be inconsistently met, being subject to random variation. Badgernet is not the sole data source for Maternity and additional options including cards and text messaging are in place/development.</li> </ul> |
| Falls                                       | <ul> <li>The total number of falls fell in May-23 to 112.</li> <li>We were on trajectory in May-23 with 4.6 Total Falls per 1,000 Bed Days.</li> <li>There were 0 SI falls in May-23.</li> <li>We were on trajectory in May-23 with 0 SI Falls per 1,000 Bed Days.</li> </ul>                                                                                                                                                                                                                                                                                                                                                                                                                                                                                                           |
| Hospital Acquired<br>Pressure Ulcers (HAPU) | <ul> <li>The total number of HAPUs for May 23 dropped to 17</li> <li>Total HAPUs as a % of Emergency Admissions dropped to 0.51% in May (from 0.62% in Apr)</li> <li>There were zero HAPUs causing harm in May-23.</li> </ul>                                                                                                                                                                                                                                                                                                                                                                                                                                                                                                                                                           |
| Learning From Deaths                        | <ul> <li>The Trust's SHMI is in the 'As Expected' banding for both Worcestershire and Alexandra sites.</li> <li>The Trust's HSMR alert level is Green.</li> </ul>                                                                                                                                                                                                                                                                                                                                                                                                                                                                                                                                                                                                                       |
| Complaints                                  | <ul> <li>The % of complaints responded to within 25 days dropped in Mar-23 to 55.6%, and was still below target (80%).</li> <li>This the lowest since Sep-20, and is the 9<sup>th</sup> consecutive month that the target has been missed.</li> </ul>                                                                                                                                                                                                                                                                                                                                                                                                                                                                                                                                   |