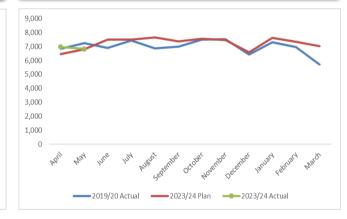

and May-23

| Activity                  |               | May-19 | Submitted Plan | May-23 |
|---------------------------|---------------|--------|----------------|--------|
|                           | New           | 16,637 | 15,949         | 18,093 |
| Outpatient (reclassified) | Follow-up MHS | 37,344 | 31,546         | 36,162 |
| (reclassified)            | Total         | 53,981 | 47,495         | 54,255 |
|                           | Day Case      | 6,560  | 6,240          | 6,318  |
| Elective                  | Inpatient     | 690    | 565            | 516    |
|                           | Total         | 7250   | 6,805          | 6,834  |

#### **Outpatient New Activity Trend**



#### **Outpatient Follow-up Activity Trend**



#### **Day Case and Inpatient Activity Trend**





#### Elective Recovery - Theatre Utilisation | Month 2 [May] 2023-24



Responsible Director: Chief Operating Officer | Validated for May-23 as at 14th June 2023





Overall we delivered more than the diagnostics plan for May-

23 and this was 2,041 more tests than May-19.

# **Elective Recovery: DM01 Diagnostics | Waiting List and Activity**



STRATEGIC OBJECTIVE TWO: BEST EXPERIENCE OF CARE AND BEST OUTCOMES FOR OUR PATIENTS | BEC1: elective recovery and reset

| What does the data tell us?  Mod Warting List  The DMOL performance is validated at 83% of patients waiting less than 6 weeks for their diagnostic test remaining special cause improvement.  The diagnostic waiting list increased by 1,074 patients (10% increase), and the total number of patients waiting 6+ weeks has increase