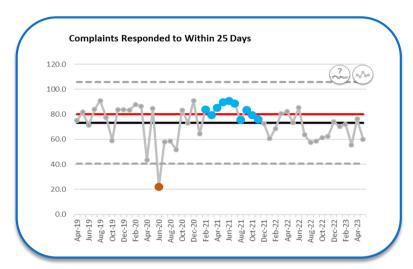

# **Integrated Quality Performance Report - Headlines**

| Quality<br>Performance                      | Comments (All metrics on this slide have additional Improvement Statements later in this report)                                                                                                                                                                                                                                                                                                                                                                                                                                                                                                                                                                                                                                                                                        |
|---------------------------------------------|-----------------------------------------------------------------------------------------------------------------------------------------------------------------------------------------------------------------------------------------------------------------------------------------------------------------------------------------------------------------------------------------------------------------------------------------------------------------------------------------------------------------------------------------------------------------------------------------------------------------------------------------------------------------------------------------------------------------------------------------------------------------------------------------|
| Friends & Family Test                       | <ul> <li>Following rebasing, both Inpatient and Outpatient charts now indicate that the recommended rates will consistently hit the target.</li> <li>After rebasing A&amp;E remains unchanged, still indicating that the metric is expected to consistently fail the target. However, between Oct-22 and Jan-23 the Trust had the highest A&amp;E Recommended rate in the West Midlands Peer Group, and was 2<sup>nd</sup> highest in Feb-23<sup>1</sup>.</li> <li>Based on the Maternity data which has been identified on Badgernet, the recommended rate is expected to be inconsistently met, being subject to random variation. Badgernet is not the sole data source for Maternity and additional options including cards and text messaging are in place/development.</li> </ul> |
| Falls                                       | <ul> <li>The total number of falls fell in May-23 to 112.</li> <li>We were on trajectory in May-23 with 4.6 Total Falls per 1,000 Bed Days.</li> <li>There were 0 SI falls in May-23.</li> <li>We were on trajectory in May-23 with 0 SI Falls per 1,000 Bed Days.</li> </ul>                                                                                                                                                                                                                                                                                                                                                                                                                                                                                                           |
| Hospital Acquired<br>Pressure Ulcers (HAPU) | <ul> <li>The total number of HAPUs for May 23 dropped to 17</li> <li>Total HAPUs as a % of Emergency Admissions dropped to 0.51% in May (from 0.62% in Apr)</li> <li>There were zero HAPUs causing harm in May-23.</li> </ul>                                                                                                                                                                                                                                                                                                                                                                                                                                                                                                                                                           |
| Learning From Deaths                        | <ul> <li>The Trust's SHMI is in the 'As Expected' banding for both Worcestershire and Alexandra sites.</li> <li>The Trust's HSMR alert level is Green.</li> </ul>                                                                                                                                                                                                                                                                                                                                                                                                                                                                                                                                                                                                                       |
| Complaints                                  | <ul> <li>The % of complaints responded to within 25 days dropped in Mar-23 to 55.6%, and was still below target (80%).</li> <li>This the lowest since Sep-20, and is the 9<sup>th</sup> consecutive month that the target has been missed.</li> </ul>                                                                                                                                                                                                                                                                                                                                                                                                                                                                                                                                   |