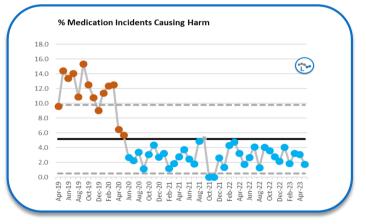

#### Month 2 [May] | 2023-24 Quality & Safety - Care that is Safe

Responsible Director: Chief Nursing Officer, Chief Medical Officer | Validated position for May-23 as 12th June 2023

#### Month 2 [May] | 2023-24 Quality & Safety - Care that is Safe

Worcestershire Acute Hospitals NHS Trust

Responsible Director: Chief Nursing Officer, Chief Medical Officer | Validated for May-23 as 12<sup>th</sup> June 2023

Please note that % axis does not start at zero.

Please note that % axis does not start at zero.