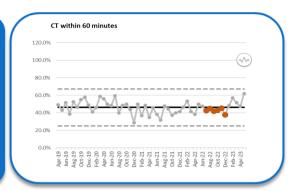

|                                |



#### Month 2 [May] | 2023-24 Quality & Safety - Care that is Effective

Responsible Director: Chief Medical Officer | Validated for Apr-23 as at 12<sup>th</sup> June 2023



Stroke: % patients spending 90% of time on stroke unit 70.0%





















Previous assurance level – 4

# 2.3 Care that is a positive experience – Friends and Family



|