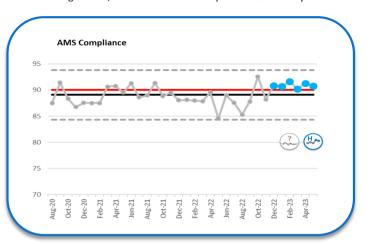

# **Integrated Quality Performance Report - Headlines**

| Quality<br>Performance       | Comments (All metrics on this slide have additional Improvement Statements later in this report)                                                                                                                                                                                                                                                                                                                                                                                                                                                                                                                                                                                                                                                                                                                                                                    |
|------------------------------|---------------------------------------------------------------------------------------------------------------------------------------------------------------------------------------------------------------------------------------------------------------------------------------------------------------------------------------------------------------------------------------------------------------------------------------------------------------------------------------------------------------------------------------------------------------------------------------------------------------------------------------------------------------------------------------------------------------------------------------------------------------------------------------------------------------------------------------------------------------------|
| Infection Control            | <ul> <li>We were compliant with the in-month infection targets for E-Coli, Klebsiella and Pseudomonas in May-23. We are also compliant with the year to date targets for these infections.</li> <li>We breached three of the in-month infection targets: C-Diff, MSSA and MRSA.</li> <li>The reported MRSA infection is the first reported by the Trust since Mar-21.</li> <li>We have breached the year to date targets for C-Diff and MSSA, and we have breached the year end target for MRSA.</li> <li>Hand Hygiene Audit Participation was unchanged in May-23 at 84.1% which is not compliant with the target (100%)</li> <li>Hand Hygiene Compliance was unchanged at 99.7%, and has been compliant with the target (98%) for the past 13 months.</li> <li>All of the high impact intervention audits in May-23 achieved a compliance of over 95%.</li> </ul> |
| Antimicrobial<br>Stewardship | <ul> <li>A total of 345 audits were submitted in May-23, compared to 223 in Apr-23.</li> <li>Antimicrobial Stewardship overall compliance increased very slightly in May-23 to 90.8% and achieved the target of 90%. This metric has shown special cause variation of improvement for the past 6 months.</li> </ul>                                                                                                                                                                                                                                                                                                                                                                                                                                                                                                                                                 |
| SEPSIS 6                     | <ul> <li>Our performance against the sepsis bundle being given within 1 hour has increased in May-23 to 82.7%, but remains non compliant with the 90% target.</li> <li>The Sepsis screening compliance increased in Apr-23 to 88.4%, but failed to meet the target.</li> <li>Antibiotics provided within 1 hour dropped in May-23 to 82.7% and failed to achieve the target of 90%.</li> </ul>                                                                                                                                                                                                                                                                                                                                                                                                                                                                      |
| #NOF                         | <ul> <li>Latest benchmarking data shows that we are the 4<sup>th</sup> lowest in the region for crude mortality for fractured neck of femur.</li> <li>Fractured NOF to Surgery performance is improving but is still not at the national standard, the performance remains impacted by theatre capacity and patients not medically suitable for Surgery.</li> <li>The Trust's length of stay (Apr-22 to Mar-23) is 9.57 days, which is the lowest in the Midlands.</li> </ul>                                                                                                                                                                                                                                                                                                                                                                                       |
| Stroke                       | <ul> <li>SSNAP published data for Q4 2022/23 confirmed the Trust in house calculations of a score of 72, maintaining a Level B as expected.</li> <li>There has been a marked reduction in meeting the Therapy metrics during the last two quarters. This has been as a result of staff vacancies, particularly within the Occupational Therapy teams and has impacted on their ability to offer a 7 day service. These vacancies have now been recruited to, and therefore the compliance to the therapy domains should show an improvement from Quarter 2.</li> </ul>                                                                                                                                                                                                                                                                                              |

## What are we doing to make improvements? Cdiff

- New contractual performance trajectories have been published and the new trajectory is 78, one less than last year
- · Active action plan in place and progressing well
- · Trust Quality Priority set to reduce Cdiff numbers
- · Baseline data to be set to determine improvement in lapses
- · AMS has also been set as a Trust priority and reporting improved divisional compliance with AMS audit

Please note that % axis does not start at zero.

Please note that % axis does not start at zero.