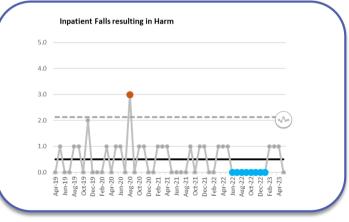

# **Integrated Quality Performance Report - Headlines**

| Quality<br>Performance                      | Comments (All metrics on this slide have additional Improvement Statements later in this report)                                                                                                                                                                                                                                                                                                                                                                                                                                                                                                                                                                                                                                                                                        |
|---------------------------------------------|-----------------------------------------------------------------------------------------------------------------------------------------------------------------------------------------------------------------------------------------------------------------------------------------------------------------------------------------------------------------------------------------------------------------------------------------------------------------------------------------------------------------------------------------------------------------------------------------------------------------------------------------------------------------------------------------------------------------------------------------------------------------------------------------|
| Friends & Family Test                       | <ul> <li>Following rebasing, both Inpatient and Outpatient charts now indicate that the recommended rates will consistently hit the target.</li> <li>After rebasing A&amp;E remains unchanged, still indicating that the metric is expected to consistently fail the target. However, between Oct-22 and Jan-23 the Trust had the highest A&amp;E Recommended rate in the West Midlands Peer Group, and was 2<sup>nd</sup> highest in Feb-23<sup>1</sup>.</li> <li>Based on the Maternity data which has been identified on Badgernet, the recommended rate is expected to be inconsistently met, being subject to random variation. Badgernet is not the sole data source for Maternity and additional options including cards and text messaging are in place/development.</li> </ul> |
| Falls                                       | <ul> <li>The total number of falls fell in May-23 to 112.</li> <li>We were on trajectory in May-23 with 4.6 Total Falls per 1,000 Bed Days.</li> <li>There were 0 SI falls in May-23.</li> <li>We were on trajectory in May-23 with 0 SI Falls per 1,000 Bed Days.</li> </ul>                                                                                                                                                                                                                                                                                                                                                                                                                                                                                                           |
| Hospital Acquired<br>Pressure Ulcers (HAPU) | <ul> <li>The total number of HAPUs for May 23 dropped to 17</li> <li>Total HAPUs as a % of Emergency Admissions dropped to 0.51% in May (from 0.62% in Apr)</li> <li>There were zero HAPUs causing harm in May-23.</li> </ul>                                                                                                                                                                                                                                                                                                                                                                                                                                                                                                                                                           |
| Learning From Deaths                        | <ul> <li>The Trust's SHMI is in the 'As Expected' banding for both Worcestershire and Alexandra sites.</li> <li>The Trust's HSMR alert level is Green.</li> </ul>                                                                                                                                                                                                                                                                                                                                                                                                                                                                                                                                                                                                                       |
| Complaints                                  | <ul> <li>The % of complaints responded to within 25 days dropped in Mar-23 to 55.6%, and was still below target (80%).</li> <li>This the lowest since Sep-20, and is the 9<sup>th</sup> consecutive month that the target has been missed.</li> </ul>                                                                                                                                                                                                                                                                                                                                                                                                                                                                                                                                   |