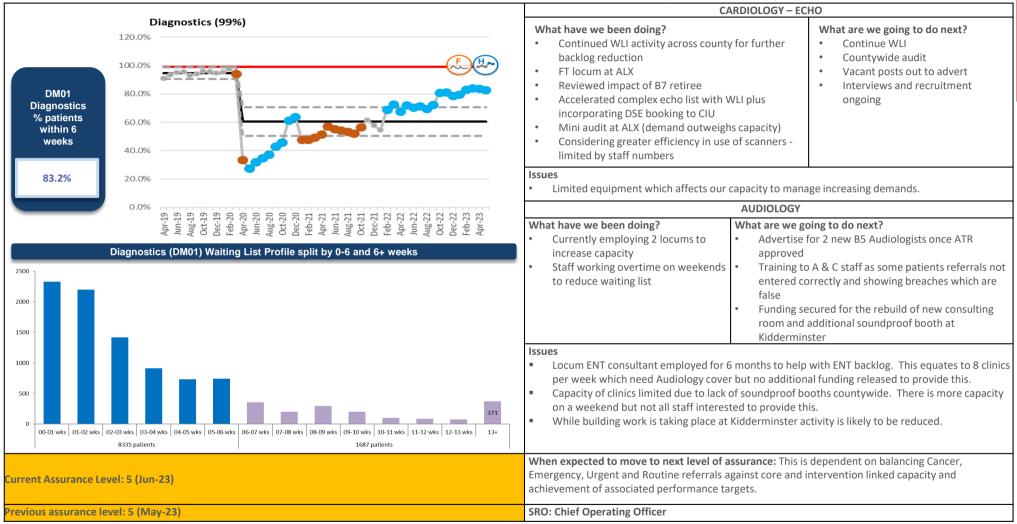

# **Elective Recovery: DM01 Diagnostics | Waiting List and Activity**

STRATEGIC OBJECTIVE TWO: BEST EXPERIENCE OF CARE AND BEST OUTCOMES FOR OUR PATIENTS | BEC1: elective recovery and reset

| What does the data tell us?  Mod Warting List  The DMOL performance is validated at 83% of patients waiting less than 6 weeks for their diagnostic test remaining special cause improvement.  The diagnostic waiting list increased by 1,074 patients (10% increase), and the total number of patients waiting 6+ weeks has increased by 245 patients to 1,687 (7% increase).  There are 371 patients waiting over 13 weeks (462 in Apr-23), 140 of those patients are waiting for a cystoscopy and the graphs on sidiles 20 and 21 show progress to date by modality.  Radiology has the largest number of patients waiting over 3 weeks (462 in Apr-23), 140 of those patients are waiting for a cystoscopy and the graphs on sidiles 20 and 21 show progress to date by modality.  Radiology has the largest number of patients waiting over 3 weeks for an endoscopy are cystoscopy patients.  Provide cancer All patients waiting or 40 and 10 and | Annual Plan<br>Activity                                                                                                                                                                                                                                                                                                                                                                                                                                                                                                                        | MRI                                                                                                                                                                                                                                                                                                                                                                                                                                                                                                                                                                                                                                    | ст                                                                                                                                                                                                                                                                                                                                                                                                                                                                                                                                                                                                                                                                                                                                                                                                                                                                                                                                                                                                                                                                                                                                                                                                                                                                                                                                                                                                                                                                                                                                                                                                                                                                                                                                                                                                                                                                                                                                                                                                                                                                                                                             | Non-obstetric<br>ultrasound                                                                                                                                                                                                                                                                                                                                                                                                                                                                                                                                                                                                                                                                                                                                                                                                                                                                                                                                                                                                                                                                                                                            | Colonoscopy                                                                                                                                                                                                                                                                                                                                                                                                                                                                                                                                                                                                                                                                                                                                                                                                                                                                                                                                                                                                                                                                                                                                                                                                                                                                                                                                                                                                                                                                                                                                                                                                                                                                                                                                                                                                                                                                                                                                                                                                                                                                                                                    | Flexi Sigmoidoscopy                                                                                                                                                                                                                                                                                                                                                                                                                                                                                                                                                                                                                                                                                                                                                                                                                                                                                                                                                                                                                                                                                                                                                                                                                                                                                                                                                                                                                                                                                                                                                                                                                                                                                                                                                                                                                                                                                                                                                                                                                                                                                                            | Gastroscopy                                                                                                                                                                                                                                           | Echocardiography                                                                                                                                                                                                                                                                                                                                                                                                                                                                                                                                                                                                                                                                                                                                                                                                                                                                                                                                                                                                                                                                                                                                                                                                                                                                                                                                                                                                                                                                                                                                                                                                                                                                                                                                                                                                                                                                                                                                                                                                                                                                                                          | DM01                                                                                                                                                                                                                                                                                                                                                                                                                                                                                                                                                                                                                                                                                                                                                                                                                                                                                                                                                                                                                                                                                                                                                                                                                                                                                                                                                                                                                                                                                                                                                                                                                                                                                                                                                                                                                                                                                                                                                                                                                                                                                                                           | % patients<br>waiting 6+ week                                                                                                                                                                                               |  |
|--------------------------------------------------------------------------------------------------------------------------------------------------------------------------------------------------------------------------------------------------------------------------------------------------------------------------------------------------------------------------------------------------------------------------------------------------------------------------------------------------------------------------------------------------------------------------------------------------------------------------------------------------------------------------------------------------------------------------------------------------------------------------------------------------------------------------------------------------------------------------------------------------------------------------------------------------------------------------------------------------------------------------------------------------------------------------------------------------------------------------------------------------------------------------------------------------------------------------------------------------------------------------------------------------------------------------------------------------------------------------------------------------------------------------------------------------------------------------------------------------------------------------------------------------------------------------------------------------------------------------------------------------------------------------------------------------------------------------------------------------------------------------------------------------------------------------------------------------------------------------------------------------------------------------------------------------------------------------------------------------------------------------------------------------------------------------------------------------------------------------------|------------------------------------------------------------------------------------------------------------------------------------------------------------------------------------------------------------------------------------------------------------------------------------------------------------------------------------------------------------------------------------------------------------------------------------------------------------------------------------------------------------------------------------------------|----------------------------------------------------------------------------------------------------------------------------------------------------------------------------------------------------------------------------------------------------------------------------------------------------------------------------------------------------------------------------------------------------------------------------------------------------------------------------------------------------------------------------------------------------------------------------------------------------------------------------------------|--------------------------------------------------------------------------------------------------------------------------------------------------------------------------------------------------------------------------------------------------------------------------------------------------------------------------------------------------------------------------------------------------------------------------------------------------------------------------------------------------------------------------------------------------------------------------------------------------------------------------------------------------------------------------------------------------------------------------------------------------------------------------------------------------------------------------------------------------------------------------------------------------------------------------------------------------------------------------------------------------------------------------------------------------------------------------------------------------------------------------------------------------------------------------------------------------------------------------------------------------------------------------------------------------------------------------------------------------------------------------------------------------------------------------------------------------------------------------------------------------------------------------------------------------------------------------------------------------------------------------------------------------------------------------------------------------------------------------------------------------------------------------------------------------------------------------------------------------------------------------------------------------------------------------------------------------------------------------------------------------------------------------------------------------------------------------------------------------------------------------------|--------------------------------------------------------------------------------------------------------------------------------------------------------------------------------------------------------------------------------------------------------------------------------------------------------------------------------------------------------------------------------------------------------------------------------------------------------------------------------------------------------------------------------------------------------------------------------------------------------------------------------------------------------------------------------------------------------------------------------------------------------------------------------------------------------------------------------------------------------------------------------------------------------------------------------------------------------------------------------------------------------------------------------------------------------------------------------------------------------------------------------------------------------|--------------------------------------------------------------------------------------------------------------------------------------------------------------------------------------------------------------------------------------------------------------------------------------------------------------------------------------------------------------------------------------------------------------------------------------------------------------------------------------------------------------------------------------------------------------------------------------------------------------------------------------------------------------------------------------------------------------------------------------------------------------------------------------------------------------------------------------------------------------------------------------------------------------------------------------------------------------------------------------------------------------------------------------------------------------------------------------------------------------------------------------------------------------------------------------------------------------------------------------------------------------------------------------------------------------------------------------------------------------------------------------------------------------------------------------------------------------------------------------------------------------------------------------------------------------------------------------------------------------------------------------------------------------------------------------------------------------------------------------------------------------------------------------------------------------------------------------------------------------------------------------------------------------------------------------------------------------------------------------------------------------------------------------------------------------------------------------------------------------------------------|--------------------------------------------------------------------------------------------------------------------------------------------------------------------------------------------------------------------------------------------------------------------------------------------------------------------------------------------------------------------------------------------------------------------------------------------------------------------------------------------------------------------------------------------------------------------------------------------------------------------------------------------------------------------------------------------------------------------------------------------------------------------------------------------------------------------------------------------------------------------------------------------------------------------------------------------------------------------------------------------------------------------------------------------------------------------------------------------------------------------------------------------------------------------------------------------------------------------------------------------------------------------------------------------------------------------------------------------------------------------------------------------------------------------------------------------------------------------------------------------------------------------------------------------------------------------------------------------------------------------------------------------------------------------------------------------------------------------------------------------------------------------------------------------------------------------------------------------------------------------------------------------------------------------------------------------------------------------------------------------------------------------------------------------------------------------------------------------------------------------------------|-------------------------------------------------------------------------------------------------------------------------------------------------------------------------------------------------------------------------------------------------------|---------------------------------------------------------------------------------------------------------------------------------------------------------------------------------------------------------------------------------------------------------------------------------------------------------------------------------------------------------------------------------------------------------------------------------------------------------------------------------------------------------------------------------------------------------------------------------------------------------------------------------------------------------------------------------------------------------------------------------------------------------------------------------------------------------------------------------------------------------------------------------------------------------------------------------------------------------------------------------------------------------------------------------------------------------------------------------------------------------------------------------------------------------------------------------------------------------------------------------------------------------------------------------------------------------------------------------------------------------------------------------------------------------------------------------------------------------------------------------------------------------------------------------------------------------------------------------------------------------------------------------------------------------------------------------------------------------------------------------------------------------------------------------------------------------------------------------------------------------------------------------------------------------------------------------------------------------------------------------------------------------------------------------------------------------------------------------------------------------------------------|--------------------------------------------------------------------------------------------------------------------------------------------------------------------------------------------------------------------------------------------------------------------------------------------------------------------------------------------------------------------------------------------------------------------------------------------------------------------------------------------------------------------------------------------------------------------------------------------------------------------------------------------------------------------------------------------------------------------------------------------------------------------------------------------------------------------------------------------------------------------------------------------------------------------------------------------------------------------------------------------------------------------------------------------------------------------------------------------------------------------------------------------------------------------------------------------------------------------------------------------------------------------------------------------------------------------------------------------------------------------------------------------------------------------------------------------------------------------------------------------------------------------------------------------------------------------------------------------------------------------------------------------------------------------------------------------------------------------------------------------------------------------------------------------------------------------------------------------------------------------------------------------------------------------------------------------------------------------------------------------------------------------------------------------------------------------------------------------------------------------------------|-----------------------------------------------------------------------------------------------------------------------------------------------------------------------------------------------------------------------------|--|
| DMO1 Waiting List  The DMO1 performance is validated at 83% of patients waiting special cause improvement.  The diagnostic vaiting list increased by 1,074 patients (10% increase) and the total number of patients waiting 6 weeks for these patients are waiting for a vestoscopy and the number of patients waiting over 13 weeks (162 in Apr.23) and the number of patients waiting over 13 weeks (163 in Apr.23) and the number of patients waiting over 15 weeks has increased by 2.59 patients waiting over 6 weeks for one endoscopy decreased by 9.65 and the number of patients waiting for an endoscopy attents.  Physiological science modalities saw a decrease in their total PTL (1430) but there was a 67 patient increase in breaching patients.  Activity  Activity  Math have we been doing?  Continue to indicate the Continue of Month (150 continue to Indicate but 50 colon sparting and ensure regular session of moving flow and increase this capacity in support of 28 Day diagnosis  Reviewing potential 3 week breaches to accommodate  Continue to undertake increased arthorgam and increase this capacity in support of 28 Day diagnosis  Continue to undertake trace of the optical stream offer of patient tracker—this wait support with Proctog and the number of patients waiting over 6 weeks for an endoscopy decreased by 96 and the number of patients waiting over 6 weeks for an endoscopy patients.  Physiological science modalities saw a decrease in their total PTL (1430) but there was a 67 patient increase in breaching patients.  Physiological science modalities saw a decrease in their total PTL (1430) but there was a 67 patient increase in breaching patients.  Activity  1. 34,840 DMO1 diagnostic tests were undertaken in May-23.  2. 34,840 Expending the patients waiting for an endoscopy of the patients waiting for a contracting and patients waiting for contracting and patients was undertaken to the patients was undertaken to the patient  | Target achieved?                                                                                                                                                                                                                                                                                                                                                                                                                                                                                                                               | × <sub>(-234)</sub>                                                                                                                                                                                                                                                                                                                                                                                                                                                                                                                                                                                                                    | <b>√</b> (+524)                                                                                                                                                                                                                                                                                                                                                                                                                                                                                                                                                                                                                                                                                                                                                                                                                                                                                                                                                                                                                                                                                                                                                                                                                                                                                                                                                                                                                                                                                                                                                                                                                                                                                                                                                                                                                                                                                                                                                                                                                                                                                                                | <b>√</b> (+405)                                                                                                                                                                                                                                                                                                                                                                                                                                                                                                                                                                                                                                                                                                                                                                                                                                                                                                                                                                                                                                                                                                                                        | × (-4)                                                                                                                                                                                                                                                                                                                                                                                                                                                                                                                                                                                                                                                                                                                                                                                                                                                                                                                                                                                                                                                                                                                                                                                                                                                                                                                                                                                                                                                                                                                                                                                                                                                                                                                                                                                                                                                                                                                                                                                                                                                                                                                         | √ (+20)                                                                                                                                                                                                                                                                                                                                                                                                                                                                                                                                                                                                                                                                                                                                                                                                                                                                                                                                                                                                                                                                                                                                                                                                                                                                                                                                                                                                                                                                                                                                                                                                                                                                                                                                                                                                                                                                                                                                                                                                                                                                                                                        | √ <sub>(+100)</sub>                                                                                                                                                                                                                                   | √ <sub>(+177)</sub>                                                                                                                                                                                                                                                                                                                                                                                                                                                                                                                                                                                                                                                                                                                                                                                                                                                                                                                                                                                                                                                                                                                                                                                                                                                                                                                                                                                                                                                                                                                                                                                                                                                                                                                                                                                                                                                                                                                                                                                                                                                                                                       | √ <sub>(+177)</sub>                                                                                                                                                                                                                                                                                                                                                                                                                                                                                                                                                                                                                                                                                                                                                                                                                                                                                                                                                                                                                                                                                                                                                                                                                                                                                                                                                                                                                                                                                                                                                                                                                                                                                                                                                                                                                                                                                                                                                                                                                                                                                                            |                                                                                                                                                                                                                             |  |
| <ul> <li>Five modalities achieved their plan for May-23 and as noted above Colonoscopy was very close to the plan derived from capacity.</li> <li>MRI is the furthest away from plan. Initial investigation indicate that more complex scans have reduced our patients</li> <li>Continuing to work on the implementation of Solus however the rollout has been deferred to September as there are a number of application issues that HD the supplier need to resolve.</li> <li>Clinical endoscopist is now managing the FIT negative flexible sigmoidoscopy pathway.</li> <li>Advertised for 2 additional trainee clinical endoscopists position.</li> <li>Working on reducing waiting list for patients &gt;13 week</li> <li>Recruiting to work on the implementation of Solus however the rollout has been deferred to September as there are a number of application issues that HD the supplier need to resolve.</li> <li>Clinical endoscopist is now managing the FIT negative flexible sigmoidoscopy pathway.</li> <li>Advertised for 2 additional trainee clinical endoscopists position.</li> <li>Working on reducing waiting list for patients &gt;13 week</li> <li>Recruiting to work on the implementation of Solus however the rollout has been deferred to September as there are a number of application issues that HD the supplier need to resolve.</li> <li>Clinical endoscopist is now managing the FIT negative flexible sigmoidoscopy pathway.</li> <li>Advertised for 2 additional trainee clinical endoscopists position.</li> <li>Working on reducing waiting list for patients &gt;13 week</li> </ul>                                                                                                                                                                                                                                                                                                                                                                                                                                                                                                 | DM01 Waiting List  The DM01 perform less than 6 weeks for cause improvement increase) and the thas increased by 2.  There are 371 pating 140 of those patieng graphs on slides 20.  Radiology has the land the number of the total number of the total number of decreased by 96 and weeks increased (weeks for an endown Physiological scienter PTL (-190) but there patients.  Activity  18,490 DM01 diagrees 24% (4,469 tests) of unscheduled / emewere planned tests  Five modalities ach above Colonoscopy capacity.  MRI is the furthest | nance is validated at 83% of or their diagnostic test re int.  ting list increased by 1,07  total number of patients was 45 patients to 1,687 (7% is ents waiting over 13 weeks into are waiting for a cystos) and 21 show progress to argest number of patients is patients 6+ weeks has into 16 May-23 (86% of Imaging of patients waiting for an end the number of patients was 535). 58% of all patients was copy are cystoscopy patients was a 67 patient increase was a 67 patient increase was a 67 patient for ur total DM01 activity ergency. 67% were waiting increased was very close to the plataway from plan. Initial in | of patients waiting maining special  4 patients (10% vaiting 6+ weeks ncrease). ss (462 in Apr-23). scopy and the date by modality. s waiting, at 5,519 creased from 613 g breaches are endoscopy s waiting over 6 earts. ase in their total se in breaching  What was classified as ig list tests and 9% can derived from weestigation  of patients waiting special in the second se | Continue with interventions CT I Monitored the intervention of molons in working hours and increased incolons in working hours and increased to undertake Increased Continue to Undertake Increased Continue to Undertake Increased Continue discussions for Paed on Increased WLI for MRI Paed GA I Provide cancer RAP and monitor Formulated Radiographer CT translaged with both NHS and Priv H&C Trust agreed to replace Eve Held an away day 12th June with promoting responsibility to delive dea' for potential business case: 85 BMI have reduced US exams the nelp manage referrals. Delay to SLA with BMI for Procto MRI prostate exams increased for Reporting Radiographer, who proncern over volume of CT color Radiographers have been sent but thave we been doing? Appointed Consultant Gastroent Provided Immersion training for Continued to use Envoy text met Trust links for advice on Low fibrest practice pathway position Commence the use of cancer SM Continuing to work on the imple number of application issues that Clinical endoscopist is now mana Advertised for 2 additional trains Working on reducing waiting list | acioning CT Colon capacity across ease this capacity- in support of acides to accommodate a rithrogram slots to reduce pot ARI WLI lists, to reduce waiting GA list in conjunction with W& ed to significant reduction ing performance in the colon support with I sham US equipment a Radiology band 8s and consuer against plans and be involved by the colon support with I sham US equipment and the colon support with I sham US equipment and the colon support with I sham US equipment and the colon support with I sham US equipment and the colon support with I sham US equipment and be involved by will accept, they will only accept you will accept, they will only accept against plans and be involved by will accept, they will only accept against the contracting the colon support of the colon support in the col | s county, moved out standard CT of 28 Day diagnosis operating by the standard CT of 28 Day diagnosis operating the standard CT of 28 Day diagnosis operating the standard CT of 28 Day diagnosis of 28 Day dia | OP bookings to WLI to book es  rategy and annual planning, compiled list of 'I have an  per week and have no capac e capacity- will affect 28 day p nificant gap on reporting time c. Gynaecology & Urology)  v ed in July. gnposting patients to the | Continue to plan Paed MI     Review CT Colon capacity     Continue to undertake Us week breaches     Follow up with Cancer All support monitoring patie     Continue to discuss with     X-ray equipment at POWI     Reviewing Lung pathway     Implementing software or reducing exam time and ir     Work with W&C to supportesources/funding to ach     Submit NIDC annual data     Interviews scheduled for ity until June. These exams are in the service of these exams and working the service of these exams and working the service at KTC, Expected for these exams and working the service of the service at KTC, Expected for 2 Specialist Drs Renegotiate the 18 week Instruction of the service of th | iance team offer of nts report for MDT BMI and NHS trusts CH pending replace with respiratory tean NRI scanner at AI ncrease capacity reduction of 78+ ieve this submission by COP 3x reporting radiog not where we have owards improving L CCH and Alex endos in endoscopoy, our cing contract for utilization of contract for utilization contract for u | eek waiting and ensure no patient tracker- this will etc. to support with Proctograi ment am to work towards BPP lex which should assist in week breaches- identify 16/6/23 raphers the pressures, so does not ung pathway. |  |