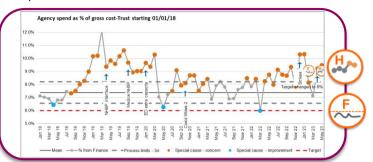

eer Average of 6.8 but latest data for this metric is March 2022 and will not be refreshed until the annual Corporate benchmarking exercise. Sickness rates are high (Quartile 4) compared to Model Hospital Benchmark for Registered Midwives. Medical and Dental and Healthcare Scientists are best at Quartile 1. All other staff groups are good at Quartile 2.
- We are at 4<sup>th</sup> Quartile (worst) for Agency spend for Registered Nurses but have improved to the 3<sup>rd</sup> Quartile for Medics (Mar 2023 data). Overall we are Quartile 4 for Agency and Quartile 3 for Bank (Nov 2022 rates)



## March - Month 2 - May 2023 Workforce "Drivers of Bank & Agency Reductions" Summary



Responsible Director: Director of People and Culture | Validated for May 2023 as 15<sup>th</sup> June 2023











| Model Hospital<br>Benchmark | March 2022        | March 2023                                 |
|-----------------------------|-------------------|--------------------------------------------|
| 59.4 working days           | 85.5 working days | 64.04 working days (All substantive staff) |



| Model Hospital<br>Benchmark | March 2022       | March 2023                                                            |
|-----------------------------|------------------|-----------------------------------------------------------------------|
| Not applicable              | Tbc working days | 27.5 working days<br>(All substantive<br>staff)<br>[Unvalidated Data] |











Arrow depicts direction of travel since last month. Green is improved, Red is deteriorated and amber unchanged since last