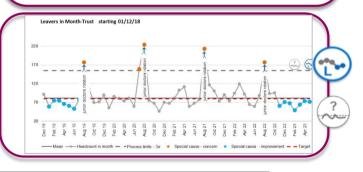

Summary



Responsible Director: Director of People and Culture | Validated for May 2023 as 15<sup>th</sup> June 2023











| Model Hospital<br>Benchmark | March 2022        | March 2023                                 |
|-----------------------------|-------------------|--------------------------------------------|
| 59.4 working days           | 85.5 working days | 64.04 working days (All substantive staff) |



| Model Hospital<br>Benchmark | March 2022       | March 2023                                                            |
|-----------------------------|------------------|-----------------------------------------------------------------------|
| Not applicable              | Tbc working days | 27.5 working days<br>(All substantive<br>staff)<br>[Unvalidated Data] |











Arrow depicts direction of travel since last month. Green is improved, Red is deteriorated and amber unchanged since last month.



## Month 2 - May 2023 Workforce "Health and Wellbeing" Summary



Responsible Director: Director of People and Culture | Validated for May23 as 15<sup>th</sup> June 2023













Reasons for Sickness Absence For the Month of May 2023

| Absence Reason                                            | FTE days lost | % of Sickness |
|-----------------------------------------------------------|---------------|---------------|
| S10 Anxiety/stress/depression/other psychiatric illnesses | 2,836.32      | 27.46%        |
| S11 Back Problems                                         | 443.13        | 4.299         |
| S12 Other musculoskeletal problems