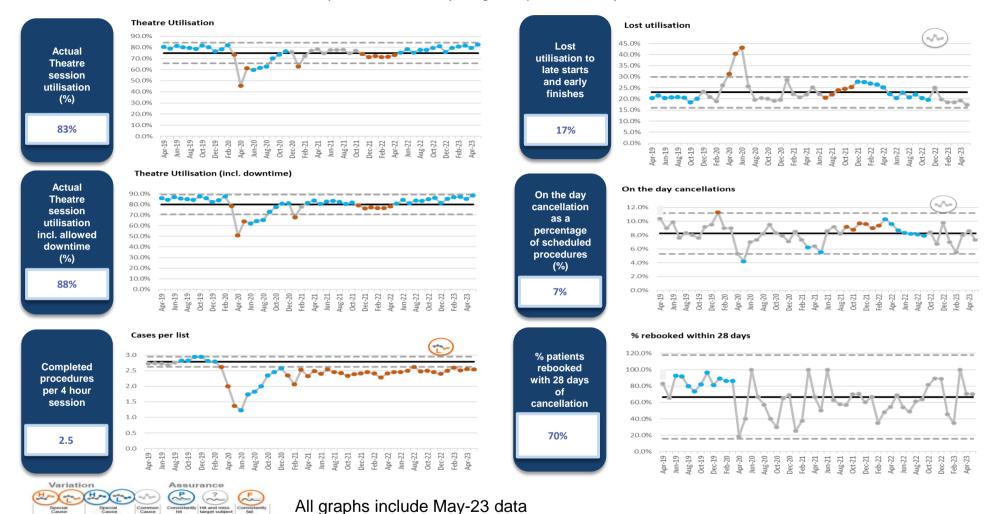

#### Elective Recovery - Theatre Utilisation | Month 2 [May] 2023-24

Responsible Director: Chief Operating Officer | Validated for May-23 as at 14th June 2023

Overall we delivered more than the diagnostics plan for May-

23 and this was 2,041 more tests than May-19.