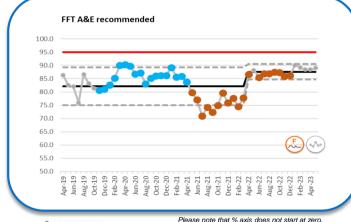

# **Integrated Quality Performance Report - Headlines**

| Quality<br>Performance                      | Comments (All metrics on this slide have additional Improvement Statements later in this report)                                                                                                                                                                                                                                                                                                                                                                                                                                                                                                                                                                                                                                                                                        |
|---------------------------------------------|-----------------------------------------------------------------------------------------------------------------------------------------------------------------------------------------------------------------------------------------------------------------------------------------------------------------------------------------------------------------------------------------------------------------------------------------------------------------------------------------------------------------------------------------------------------------------------------------------------------------------------------------------------------------------------------------------------------------------------------------------------------------------------------------|
| Friends & Family Test                       | <ul> <li>Following rebasing, both Inpatient and Outpatient charts now indicate that the recommended rates will consistently hit the target.</li> <li>After rebasing A&amp;E remains unchanged, still indicating that the metric is expected to consistently fail the target. However, between Oct-22 and Jan-23 the Trust had the highest A&amp;E Recommended rate in the West Midlands Peer Group, and was 2<sup>nd</sup> highest in Feb-23<sup>1</sup>.</li> <li>Based on the Maternity data which has been identified on Badgernet, the recommended rate is expected to be inconsistently met, being subject to random variation. Badgernet is not the sole data source for Maternity and additional options including cards and text messaging are in place/development.</li> </ul> |
| Falls                                       | <ul> <li>The total number of falls fell in May-23 to 112.</li> <li>We were on trajectory in May-23 with 4.6 Total Falls per 1,000 Bed Days.</li> <li>There were 0 SI falls in May-23.</li> <li>We were on trajectory in May-23 with 0 SI Falls per 1,000 Bed Days.</li> </ul>                                                                                                                                                                                                                                                                                                                                                                                                                                                                                                           |
| Hospital Acquired<br>Pressure Ulcers (HAPU) | <ul> <li>The total number of HAPUs for May 23 dropped to 17</li> <li>Total HAPUs as a % of Emergency Admissions dropped to 0.51% in May (from 0.62% in Apr)</li> <li>There were zero HAPUs causing harm in May-23.</li> </ul>                                                                                                                                                                                                                                                                                                                                                                                                                                                                                                                                                           |
| Learning From Deaths                        | <ul> <li>The Trust's SHMI is in the 'As Expected' banding for both Worcestershire and Alexandra sites.</li> <li>The Trust's HSMR alert level is Green.</li> </ul>                                                                                                                                                                                                                                                                                                                                                                                                                                                                                                                                                                                                                       |
| Complaints                                  | <ul> <li>The % of complaints responded to within 25 days dropped in Mar-23 to 55.6%, and was still below target (80%).</li> <li>This the lowest since Sep-20, and is the 9<sup>th</sup> consecutive month that the target has been missed.</li> </ul>                                                                                                                                                                                                                                                                                                                                                                                                                                                                                                                                   |