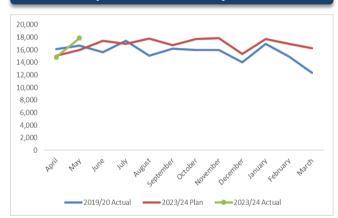

23 (Second SUS Submission)

#### Elective Activity comparing May-20 to submitted Annual Plan 23/24 and May-23

| Activity                  |               | May-19 | Submitted Plan | May-23 |
|---------------------------|---------------|--------|----------------|--------|
|                           | New           | 16,637 | 15,949         | 18,093 |
| Outpatient (reclassified) | Follow-up MHS | 37,344 | 31,546         | 36,162 |
| (reclassified)            | Total         | 53,981 | 47,495         | 54,255 |
|                           | Day Case      | 6,560  | 6,240          | 6,318  |
| Elective                  | Inpatient     | 690    | 565            | 516    |
|                           | Total         | 7250   | 6,805          | 6,834  |

#### **Outpatient New Activity Trend**



#### **Outpatient Follow-up Activity Trend**



#### **Day Case and Inpatient Activity Trend**





#### Elective Recovery - Theatre Utilisation | Month 2 [May] 2023-24



Responsible Director: Chief Operating Officer | Validated for May-23 as at 14th June 2023





Overall we delivered more than the diagnostics plan for May-

23 and this was 2,041 more tests than May-19.

# **Elective Recovery: DM01 Diagnostics | Waiting List and Activity**



STRATEGIC OBJECTIVE TWO: BEST EXPERIENCE OF CARE AND BEST OUTCOMES FOR OUR PATIENTS | BEC1: elective recovery and reset

| What does the data tell us?  Mod Warting List  The DMOL performance is validated at 83% of patients waiting less than 6 weeks for their diagnostic test remaining special cause improvement.  The diagnostic waiting list increase