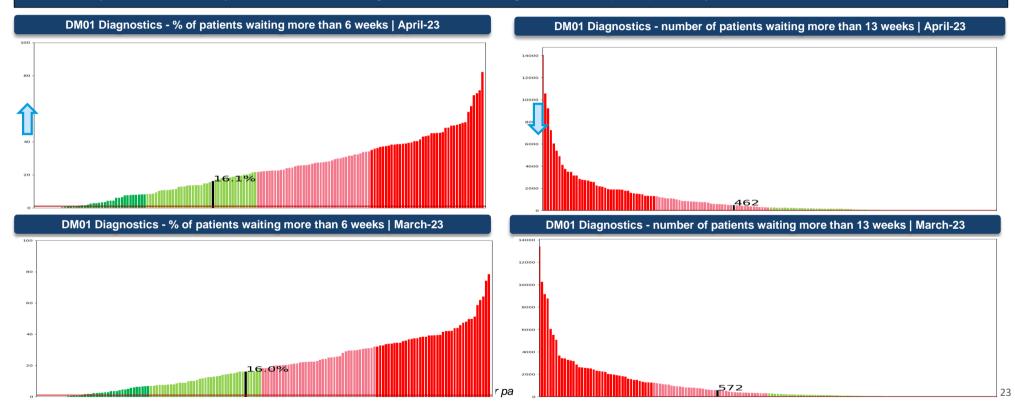

# **Elective Recovery: DM01 Diagnostics | Waiting List and Activity**

STRATEGIC OBJECTIVE TWO: BEST EXPERIENCE OF CARE AND BEST OUTCOMES FOR OUR PATIENTS | BEC1: elective recovery and reset

| What does the data tell us?  Mod Warting List  The DMOL performance is validated at 83% of patients waiting less than 6 weeks for their diagnostic test remaining special cause improvement.  The diagnostic waiting list increased by 1,074 patients (10% increase), and the total number of patients waiting 6+ weeks has increased by 245 patients to 1,687 (7% increase).  There are 371 patients waiting over 13 weeks (462 in Apr-23), 140 of those patients are waiting for a cystoscopy and the graphs on sidiles 20 and 21 show progress to date by modality.  Radiology has the largest number of patients waiting over 3 weeks (462 in Apr-23), 140 of those patients are waiting for a cystoscopy and the graphs on sidiles 20 and 21 show progress to date by modality.  Radiology has the largest number of patients waiting over 3 weeks for an endoscopy are cystoscopy patients.  Provide cancer All patients waiting or 40 and 10 and | Annual Plan<br>Activity                                                                                                                                                                                                                                                                                                                                                                                                                                                                                                                        | MRI                                                                                                                                                                                                                                                                                                                                                                                                                                                                                                                                                                                                                                    | ст                                                                                                                                                                                                                                                                                                                                                                                                                                                                                                                                                                                                                                                                                                                                                                                                                                                                                                                                                                                                                                                                                                                                                                                                                                                                                                                                                                                                                                                                                                                                                                                                                                                                                                                                                                                                                                                                                                                                                                                                                                                                                                                             | Non-obstetric<br>ultrasound                                                                                                                                                                                                                                                                                                                                                                                                                                                                                                                                                                                                                                                                                                                                                                                                                                                                                                                                                                                                                                                                                                                            | Colonoscopy                                                                                                                                                                                                                                                                                                                                                                                                                                                                                                                                                                                                                                                                                                                                                                                                                                                                                                                                                                                                                                                                                                                                                                                                                                                                                                                                                                                                                                                                                                                                                                                                                                                                                                                                                                                                                                                                                                                                                                                                                                                                                                                    | Flexi Sigmoidoscopy                                                                                                                                                                                                                                                                                                                                                                                                                                                                                                                                                                                                                                                                                                                                                                                                                                                                                                                                                                                                                                                                                                                                                                                                                                                                                                                                                                                                                                                                                                                                                                                                                                                                                                                                                                                                                                                                                                                                                                                                                                                                                                            | Gastroscopy                                                                                                                                                                                                                                           | Echocardiography                                                                                                                                                                                                                                                                                                                                                                                                                                                                                                                                                                                                                                                                                                                                                                                                                                                                                                                                                                                                                                                                                                                                                                                                                                                                                                                                                                                                                                                                                                                                                                                                                                                                                                                                                                                                                                                                                                                                                                                                                                                                                                          | DM01                                                                                                                                                                                                                                                                                                                                                                                                                                                                                                                                                                                                                                                                                                                                                                                                                                                                                                                                                                                                                                                                                                                                                                                                                                                                                                                                                                                                                                                                                                                                                                                                                                                                                                                                                                                                                                                                                                                                                                                                                                                                                                                           | % patients<br>waiting 6+ week                                                                                                                                                                                               |  |
|--------------------------------------------------------------------------------------------------------------------------------------------------------------------------------------------------------------------------------------------------------------------------------------------------------------------------------------------------------------------------------------------------------------------------------------------------------------------------------------------------------------------------------------------------------------------------------------------------------------------------------------------------------------------------------------------------------------------------------------------------------------------------------------------------------------------------------------------------------------------------------------------------------------------------------------------------------------------------------------------------------------------------------------------------------------------------------------------------------------------------------------------------------------------------------------------------------------------------------------------------------------------------------------------------------------------------------------------------------------------------------------------------------------------------------------------------------------------------------------------------------------------------------------------------------------------------------------------------------------------------------------------------------------------------------------------------------------------------------------------------------------------------------------------------------------------------------------------------------------------------------------------------------------------------------------------------------------------------------------------------------------------------------------------------------------------------------------------------------------------------------|------------------------------------------------------------------------------------------------------------------------------------------------------------------------------------------------------------------------------------------------------------------------------------------------------------------------------------------------------------------------------------------------------------------------------------------------------------------------------------------------------------------------------------------------|----------------------------------------------------------------------------------------------------------------------------------------------------------------------------------------------------------------------------------------------------------------------------------------------------------------------------------------------------------------------------------------------------------------------------------------------------------------------------------------------------------------------------------------------------------------------------------------------------------------------------------------|--------------------------------------------------------------------------------------------------------------------------------------------------------------------------------------------------------------------------------------------------------------------------------------------------------------------------------------------------------------------------------------------------------------------------------------------------------------------------------------------------------------------------------------------------------------------------------------------------------------------------------------------------------------------------------------------------------------------------------------------------------------------------------------------------------------------------------------------------------------------------------------------------------------------------------------------------------------------------------------------------------------------------------------------------------------------------------------------------------------------------------------------------------------------------------------------------------------------------------------------------------------------------------------------------------------------------------------------------------------------------------------------------------------------------------------------------------------------------------------------------------------------------------------------------------------------------------------------------------------------------------------------------------------------------------------------------------------------------------------------------------------------------------------------------------------------------------------------------------------------------------------------------------------------------------------------------------------------------------------------------------------------------------------------------------------------------------------------------------------------------------|--------------------------------------------------------------------------------------------------------------------------------------------------------------------------------------------------------------------------------------------------------------------------------------------------------------------------------------------------------------------------------------------------------------------------------------------------------------------------------------------------------------------------------------------------------------------------------------------------------------------------------------------------------------------------------------------------------------------------------------------------------------------------------------------------------------------------------------------------------------------------------------------------------------------------------------------------------------------------------------------------------------------------------------------------------------------------------------------------------------------------------------------------------|--------------------------------------------------------------------------------------------------------------------------------------------------------------------------------------------------------------------------------------------------------------------------------------------------------------------------------------------------------------------------------------------------------------------------------------------------------------------------------------------------------------------------------------------------------------------------------------------------------------------------------------------------------------------------------------------------------------------------------------------------------------------------------------------------------------------------------------------------------------------------------------------------------------------------------------------------------------------------------------------------------------------------------------------------------------------------------------------------------------------------------------------------------------------------------------------------------------------------------------------------------------------------------------------------------------------------------------------------------------------------------------------------------------------------------------------------------------------------------------------------------------------------------------------------------------------------------------------------------------------------------------------------------------------------------------------------------------------------------------------------------------------------------------------------------------------------------------------------------------------------------------------------------------------------------------------------------------------------------------------------------------------------------------------------------------------------------------------------------------------------------|--------------------------------------------------------------------------------------------------------------------------------------------------------------------------------------------------------------------------------------------------------------------------------------------------------------------------------------------------------------------------------------------------------------------------------------------------------------------------------------------------------------------------------------------------------------------------------------------------------------------------------------------------------------------------------------------------------------------------------------------------------------------------------------------------------------------------------------------------------------------------------------------------------------------------------------------------------------------------------------------------------------------------------------------------------------------------------------------------------------------------------------------------------------------------------------------------------------------------------------------------------------------------------------------------------------------------------------------------------------------------------------------------------------------------------------------------------------------------------------------------------------------------------------------------------------------------------------------------------------------------------------------------------------------------------------------------------------------------------------------------------------------------------------------------------------------------------------------------------------------------------------------------------------------------------------------------------------------------------------------------------------------------------------------------------------------------------------------------------------------------------|-------------------------------------------------------------------------------------------------------------------------------------------------------------------------------------------------------------------------------------------------------|---------------------------------------------------------------------------------------------------------------------------------------------------------------------------------------------------------------------------------------------------------------------------------------------------------------------------------------------------------------------------------------------------------------------------------------------------------------------------------------------------------------------------------------------------------------------------------------------------------------------------------------------------------------------------------------------------------------------------------------------------------------------------------------------------------------------------------------------------------------------------------------------------------------------------------------------------------------------------------------------------------------------------------------------------------------------------------------------------------------------------------------------------------------------------------------------------------------------------------------------------------------------------------------------------------------------------------------------------------------------------------------------------------------------------------------------------------------------------------------------------------------------------------------------------------------------------------------------------------------------------------------------------------------------------------------------------------------------------------------------------------------------------------------------------------------------------------------------------------------------------------------------------------------------------------------------------------------------------------------------------------------------------------------------------------------------------------------------------------------------------|--------------------------------------------------------------------------------------------------------------------------------------------------------------------------------------------------------------------------------------------------------------------------------------------------------------------------------------------------------------------------------------------------------------------------------------------------------------------------------------------------------------------------------------------------------------------------------------------------------------------------------------------------------------------------------------------------------------------------------------------------------------------------------------------------------------------------------------------------------------------------------------------------------------------------------------------------------------------------------------------------------------------------------------------------------------------------------------------------------------------------------------------------------------------------------------------------------------------------------------------------------------------------------------------------------------------------------------------------------------------------------------------------------------------------------------------------------------------------------------------------------------------------------------------------------------------------------------------------------------------------------------------------------------------------------------------------------------------------------------------------------------------------------------------------------------------------------------------------------------------------------------------------------------------------------------------------------------------------------------------------------------------------------------------------------------------------------------------------------------------------------|-----------------------------------------------------------------------------------------------------------------------------------------------------------------------------------------------------------------------------|--|
| DMO1 Waiting List  The DMO1 performance is validated at 83% of patients waiting special cause improvement.  The diagnostic vaiting list increased by 1,074 patients (10% increase) and the total number of patients waiting 6 weeks for these patients are waiting for a vestoscopy and the number of patients waiting over 13 weeks (162 in Apr.23) and the number of patients waiting over 13 weeks (163 in Apr.23) and the number of patients waiting over 15 weeks has increased by 2.59 patients waiting over 6 weeks for one endoscopy decreased by 9.65 and the number of patients waiting for an endoscopy attents.  Physiological science modalities saw a decrease in their total PTL (1430) but there was a 67 patient increase in breaching patients.  Activity  Activity  Math have we been doing?  Continue to indicate the Continue of Month (150 continue to Indicate but 50 colon sparting and ensure regular session of moving flow and increase this capacity in support of 28 Day diagnosis  Reviewing potential 3 week breaches to accommodate  Continue to undertake increased arthorgam and increase this capacity in support of 28 Day diagnosis  Continue to undertake trace of the optical stream offer of patient tracker—this wait support with Proctog and the number of patients waiting over 6 weeks for an endoscopy decreased by 96 and the number of patients waiting over 6 weeks for an endoscopy patients.  Physiological science modalities saw a decrease in their total PTL (1430) but there was a 67 patient increase in breaching patients.  Physiological science modalities saw a decrease in their total PTL (1430) but there was a 67 patient increase in breaching patients.  Activity  1. 34,840 DMO1 diagnostic tests were undertaken in May-23.  2. 34,840 Expending the patients waiting for an endoscopy of the patients waiting for a contracting and patients waiting for contracting and patients was undertaken to the patients was undertaken to the patient  | Target achieved?                                                                                                                                                                                                                                                                                                                                                                                                                                                                                                                               | × <sub>(-234)</sub>                                                                                                                                                                                                                                                                                                                                                                                                                                                                                                                                                                                                                    | <b>√</b> (+524)                                                                                                                                                                                                                                                                                                                                                                                                                                                                                                                                                                                                                                                                                                                                                                                                                                                                                                                                                                                                                                                                                                                                                                                                                                                                                                                                                                                                                                                                                                                                                                                                                                                                                                                                                                                                                                                                                                                                                                                                                                                                                                                | <b>√</b> (+405)                                                                                                                                                                                                                                                                                                                                                                                                                                                                                                                                                                                                                                                                                                                                                                                                                                                                                                                                                                                                                                                                                                                                        | × (-4)                                                                                                                                                                                                                                                                                                                                                                                                                                                                                                                                                                                                                                                                                                                                                                                                                                                                                                                                                                                                                                                                                                                                                                                                                                                                                                                                                                                                                                                                                                                                                                                                                                                                                                                                                                                                                                                                                                                                                                                                                                                                                                                         | √ (+20)                                                                                                                                                                                                                                                                                                                                                                                                                                                                                                                                                                                                                                                                                                                                                                                                                                                                                                                                                                                                                                                                                                                                                                                                                                                                                                                                                                                                                                                                                                                                                                                                                                                                                                                                                                                                                                                                                                                                                                                                                                                                                                                        | √ <sub>(+100)</sub>                                                                                                                                                                                                                                   | √ <sub>(+177)</sub>                                                                                                                                                                                                                                                                                                                                                                                                                                                                                                                                                                                                                                                                                                                                                                                                                                                                                                                                                                                                                                                                                                                                                                                                                                                                                                                                                                                                                                                                                                                                                                                                                                                                                                                                                                                                                                                                                                                                                                                                                                                                                                       | √ <sub>(+177)</sub>                                                                                                                                                                                                                                                                                                                                                                                                                                                                                                                                                                                                                                                                                                                                                                                                                                                                                                                                                                                                                                                                                                                                                                                                                                                                                                                                                                                                                                                                                                                                                                                                                                                                                                                                                                                                                                                                                                                                                                                                                                                                                                            |                                                                                                                                                                                                                             |  |
| <ul> <li>Five modalities achieved their plan for May-23 and as noted above Colonoscopy was very close to the plan derived from capacity.</li> <li>MRI is the furthest away from plan. Initial investigation indicate that more complex scans have reduced our patients</li> <li>Continuing to work on the implementation of Solus however the rollout has been deferred to September as there are a number of application issues that HD the supplier need to resolve.</li> <li>Clinical endoscopist is now managing the FIT negative flexible sigmoidoscopy pathway.</li> <li>Advertised for 2 additional trainee clinical endoscopists position.</li> <li>Working on reducing waiting list for patients &gt;13 week</li> <li>Recruiting to work on the implementation of Solus however the rollout has been deferred to September as there are a number of application issues that HD the supplier need to resolve.</li> <li>Clinical endoscopist is now managing the FIT negative flexible sigmoidoscopy pathway.</li> <li>Advertised for 2 additional trainee clinical endoscopists position.</li> <li>Working on reducing waiting list for patients &gt;13 week</li> <li>Recruiting to work on the implementation of Solus however the rollout has been deferred to September as there are a number of application issues that HD the supplier need to resolve.</li> <li>Clinical endoscopist is now managing the FIT negative flexible sigmoidoscopy pathway.</li> <li>Advertised for 2 additional trainee clinical endoscopists position.</li> <li>Working on reducing waiting list for patients &gt;13 week</li> </ul>                                                                                                                                                                                                                                                                                                                                                                                                                                                                                                 | DM01 Waiting List  The DM01 perform less than 6 weeks for cause improvement increase) and the thas increased by 2.  There are 371 pating 140 of those patieng graphs on slides 20.  Radiology has the land the number of the total number of the total number of decreased by 96 and weeks increased (weeks for an endown Physiological scienter PTL (-190) but there patients.  Activity  18,490 DM01 diagrees 24% (4,469 tests) of unscheduled / emewere planned tests  Five modalities ach above Colonoscopy capacity.  MRI is the furthest | nance is validated at 83% of or their diagnostic test re int.  ting list increased by 1,07  total number of patients was 45 patients to 1,687 (7% is ents waiting over 13 weeks into are waiting for a cystos) and 21 show progress to argest number of patients is patients 6+ weeks has into 16 May-23 (86% of Imaging of patients waiting for an end the number of patients was 535). 58% of all patients was copy are cystoscopy patients was a 67 patient increase was a 67 patient increase was a 67 patient for ur total DM01 activity ergency. 67% were waiting increased was very close to the plataway from plan. Initial in | of patients waiting maining special  4 patients (10% vaiting 6+ weeks ncrease). ss (462 in Apr-23). scopy and the date by modality. s waiting, at 5,519 creased from 613 g breaches are endoscopy s waiting over 6 earts. ase in their total se in breaching  What was classified as ig list tests and 9% can derived from weestigation  of patients waiting special in the second se | Continue with interventions CT I Monitored the intervention of molons in working hours and increased incolons in working hours and increased to undertake Increased Continue to Undertake Increased Continue to Undertake Increased Continue discussions for Paed on Increased WLI for MRI Paed GA I Provide cancer RAP and monitor Formulated Radiographer CT translaged with both NHS and Priv H&C Trust agreed to replace Eve Held an away day 12th June with promoting responsibility to delive dea' for potential business case: 85 BMI have reduced US exams the nelp manage referrals. Delay to SLA with BMI for Procto MRI prostate exams increased for Reporting Radiographer, who proncern over volume of CT color Radiographers have been sent but thave we been doing? Appointed Consultant Gastroent Provided Immersion training for Continued to use Envoy text met Trust links for advice on Low fibrest practice pathway position Commence the use of cancer SM Continuing to work on the imple number of application issues that Clinical endoscopist is now mana Advertised for 2 additional trains Working on reducing waiting list | acioning CT Colon capacity across ease this capacity- in support of acides to accommodate a rithrogram slots to reduce pot ARI WLI lists, to reduce waiting GA list in conjunction with W& ed to significant reduction ing performance in the colon support with I sham US equipment a Radiology band 8s and consuer against plans and be involved by the colon support with I sham US equipment and the colon support with I sham US equipment and the colon support with I sham US equipment and the colon support with I sham US equipment and the colon support with I sham US equipment and be involved by will accept, they will only accept you will accept, they will only accept against plans and be involved by will accept, they will only accept against the contracting the colon support of the colon support in the col | s county, moved out standard CT of 28 Day diagnosis operating by the standard CT of 28 Day diagnosis operating the standard CT of 28 Day diagnosis operating the standard CT of 28 Day diagnosis of 28 Day dia | OP bookings to WLI to book es  rategy and annual planning, compiled list of 'I have an  per week and have no capac e capacity- will affect 28 day p nificant gap on reporting time c. Gynaecology & Urology)  v ed in July. gnposting patients to the | Continue to plan Paed MI     Review CT Colon capacity     Continue to undertake Us week breaches     Follow up with Cancer All support monitoring patie     Continue to discuss with     X-ray equipment at POWI     Reviewing Lung pathway     Implementing software or reducing exam time and ir     Work with W&C to supportesources/funding to ach     Submit NIDC annual data     Interviews scheduled for ity until June. These exams are in the service of these exams and working the service of these exams and working the service at KTC, Expected for these exams and working the service of the service at KTC, Expected for 2 Specialist Drs Renegotiate the 18 week Instruction of the service of th | iance team offer of nts report for MDT BMI and NHS trusts CH pending replace with respiratory tean NRI scanner at AI ncrease capacity reduction of 78+ ieve this submission by COP 3x reporting radiog not where we have owards improving L CCH and Alex endos in endoscopoy, our cing contract for utilization of contract for utilization contract for u | eek waiting and ensure no patient tracker- this will etc. to support with Proctograi ment am to work towards BPP lex which should assist in week breaches- identify 16/6/23 raphers the pressures, so does not ung pathway. |  |

#### National Benchmarking (April 2023)

12 West Midlands Trusts, including WAHT, saw a increase in performance between Mar-23 and Apr-23. This Trust was ranked 3 out of 13; we were ranked 4 the previous month. The peer group performance ranged from 7.8% to 51.7% with a peer group average of 30.1%, improving from 26.5% the previous month. The England average for Apr-23 was 27.6%; a 2.6% increase from 25.0% in Mar-23.

- Nationally, there were 430,804 patients recorded as waiting 6+ weeks for their diagnostic test; 1,442 (0.33%) of these patients were from WAHT.
- Nationally, there were 166,730 patients recorded as waiting 13+ weeks for their diagnostic test; 462 (0.28%) of these patients were from WAHT.