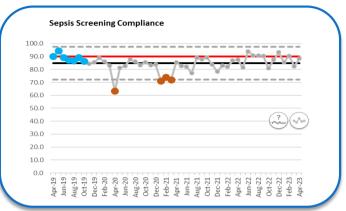

# **Integrated Quality Performance Report - Headlines**

| Quality<br>Performance       | Comments (All metrics on this slide have additional Improvement Statements later in this report)                                                                                                                                                                                                                                                                                                                                                                                                                                                                                                                                                                                                                                                                                                                                                                    |
|------------------------------|---------------------------------------------------------------------------------------------------------------------------------------------------------------------------------------------------------------------------------------------------------------------------------------------------------------------------------------------------------------------------------------------------------------------------------------------------------------------------------------------------------------------------------------------------------------------------------------------------------------------------------------------------------------------------------------------------------------------------------------------------------------------------------------------------------------------------------------------------------------------|
| Infection Control            | <ul> <li>We were compliant with the in-month infection targets for E-Coli, Klebsiella and Pseudomonas in May-23. We are also compliant with the year to date targets for these infections.</li> <li>We breached three of the in-month infection targets: C-Diff, MSSA and MRSA.</li> <li>The reported MRSA infection is the first reported by the Trust since Mar-21.</li> <li>We have breached the year to date targets for C-Diff and MSSA, and we have breached the year end target for MRSA.</li> <li>Hand Hygiene Audit Participation was unchanged in May-23 at 84.1% which is not compliant with the target (100%)</li> <li>Hand Hygiene Compliance was unchanged at 99.7%, and has been compliant with the target (98%) for the past 13 months.</li> <li>All of the high impact intervention audits in May-23 achieved a compliance of over 95%.</li> </ul> |
| Antimicrobial<br>Stewardship | <ul> <li>A total of 345 audits were submitted in May-23, compared to 223 in Apr-23.</li> <li>Antimicrobial Stewardship overall compliance increased very slightly in May-23 to 90.8% and achieved the target of 90%. This metric has shown special cause variation of improvement for the past 6 months.</li> </ul>                                                                                                                                                                                                                                                                                                                                                                                                                                                                                                                                                 |
| SEPSIS 6                     | <ul> <li>Our performance against the sepsis bundle being given within 1 hour has increased in May-23 to 82.7%, but remains non compliant with the 90% target.</li> <li>The Sepsis screening compliance increased in Apr-23 to 88.4%, but failed to meet the target.</li> <li>Antibiotics provided within 1 hour dropped in May-23 to 82.7% and failed to achieve the target of 90%.</li> </ul>                                                                                                                                                                                                                                                                                                                                                                                                                                                                      |
| #NOF                         | <ul> <li>Latest benchmarking data shows that we are the 4<sup>th</sup> lowest in the region for crude mortality for fractured neck of femur.</li> <li>Fractured NOF to Surgery performance is improving but is still not at the national standard, the performance remains impacted by theatre capacity and patients not medically suitable for Surgery.</li> <li>The Trust's length of stay (Apr-22 to Mar-23) is 9.57 days, which is the lowest in the Midlands.</li> </ul>                                                                                                                                                                                                                                                                                                                                                                                       |
| Stroke                       | <ul> <li>SSNAP published data for Q4 2022/23 confirmed the Trust in house calculations of a score of 72, maintaining a Level B as expected.</li> <li>There has been a marked reduction in meeting the Therapy metrics during the last two quarters. This has been as a result of staff vacancies, particularly within the Occupational Therapy teams and has impacted on their ability to offer a 7 day service. These vacancies have now been recruited to, and therefore the compliance to the therapy domains should show an improvement from Quarter 2.</li> </ul>                                                                                                                                                                                                                                                                                              |