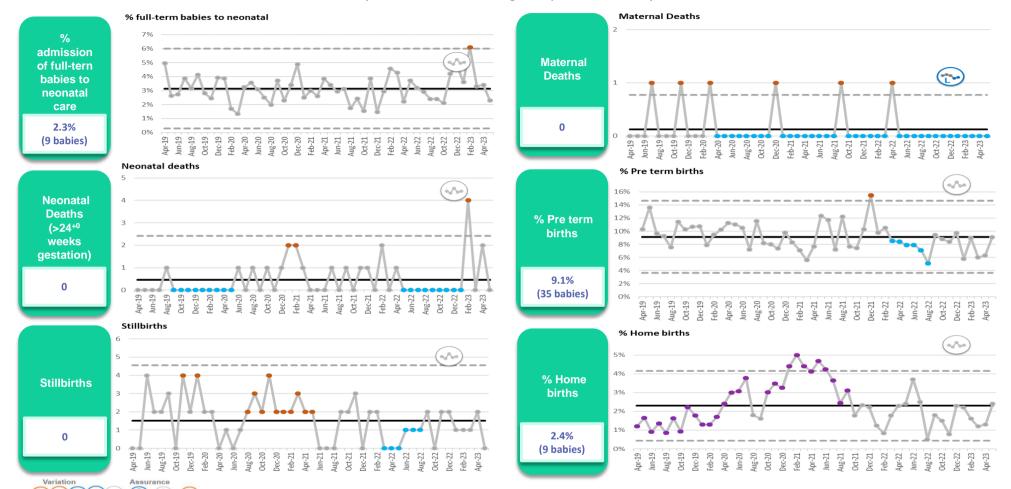

| SRO: Jackie Edwards (Interim CNO)                                                                                                                                                                             |                                                                                                   |                                                                                                                                                                                     |                                          |                                                 |        |         |  |  |



## Maternity | Month 2 [May] | 2023-24

Worcestershire
Acute Hospitals
NHS Trust

Responsible Director: Chief Nursing Officer | Unvalidated for May 2023



•Purple SPC dots represent special cause variation that is neither improvement or concern Graphs include Apr-23 data – presentation is using the national SPC toolkit.



## Maternity | Month 2 [May] | 2023-24



Responsible Director: Chief Nursing Officer | Unvalidated for May 2023



Purple SPC dots represent special cause variation that is neither improvement or concern
 Graphs include Apr-23 data – presentation is using the national SPC toolkit.





# Workforce



## People and Culture Performance Report Month 2 2023-



|                                              | Comments