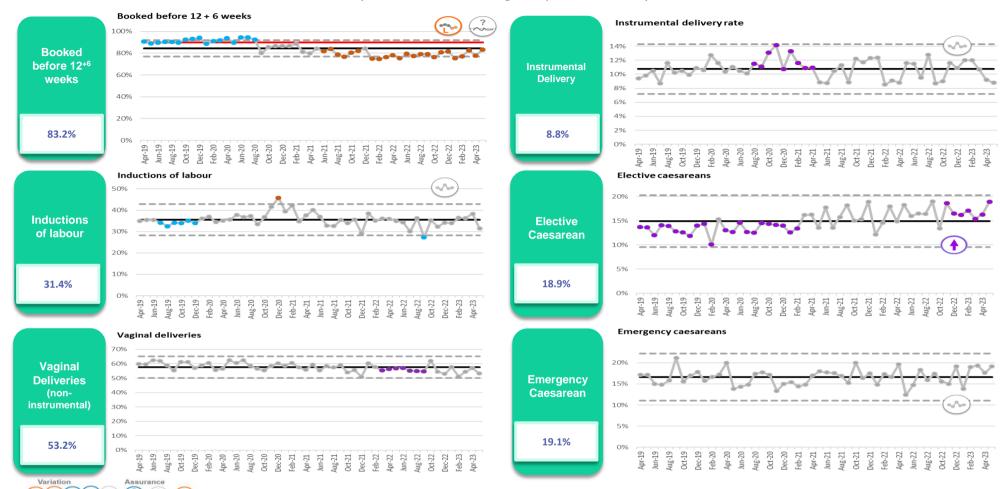

|                                                                                                                                                                                     |                                          |                                                 |        |         |  |  |



## Maternity | Month 2 [May] | 2023-24

Worcestershire
Acute Hospitals
NHS Trust

Responsible Director: Chief Nursing Officer | Unvalidated for May 2023



•Purple SPC dots represent special cause variation that is neither improvement or concern Graphs include Apr-23 data – presentation is using the national SPC toolkit.



## Maternity | Month 2 [May] | 2023-24



Responsible Director: Chief Nursing Officer | Unvalidated for May 2023



Purple SPC dots represent special cause variation that is neither improvement or concern
 Graphs include Apr-23 data – presentation is using the national SPC toolkit.





# Workforce



## People and Culture Performance Report Month 2 2023-



|                                              | Comments