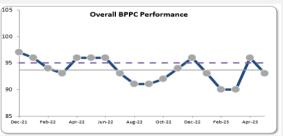

## **Operational Performance: Diagnostics (DM01) Benchmarking**

STRATEGIC OBJECTIVE TWO: BEST EXPERIENCE OF CARE AND BEST OUTCOMES FOR OUR PATIENTS | BEC1: elective recovery and reset

#### National Benchmarking (April 2023)

12 West Midlands Trusts, including WAHT, saw a increase in performance between Mar-23 and Apr-23. This Trust was ranked 3 out of 13; we were ranked 4 the previous month. The peer group performance ranged from 7.8% to 51.7% with a peer group average of 30.1%, improving from 26.5% the previous month. The England average for Apr-23 was 27.6%; a 2.6% increase from 25.0% in Mar-23.

- Nationally, there were 430,804 patients recorded as waiting 6+ weeks for their diagnostic test; 1,442 (0.33%) of these patients were from WAHT.
- Nationally, there were 166,730 patients recorded as waiting 13+ weeks for their diagnostic test; 462 (0.28%) of these patients were from WAHT.