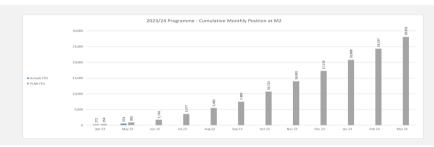

#### Elective Recovery – Outpatient and Elective Activity | Month 2 [May] 2023-24

Responsible Director: Chief Operating Officer | Unvalidated for May 2023 (Second SUS Submission)

#### Elective Activity comparing May-20 to submitted Annual Plan 23/24 and May-23

| Activity                  |               | May-19 | Submitted Plan | May-23 |
|---------------------------|---------------|--------|----------------|--------|
|                           | New           | 16,637 | 15,949         | 18,093 |
| Outpatient (reclassified) | Follow-up MHS | 37,344 | 31,546         | 36,162 |
| (reclassified)            | Total         | 53,981 | 47,495         | 54,255 |
|                           | Day Case      | 6,560  | 6,240          | 6,318  |
| Elective                  | Inpatient     | 690    | 565            | 516    |
|                           | Total         | 7250   | 6,805          | 6,834  |