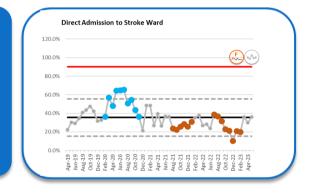

|                                |



#### Month 2 [May] | 2023-24 Quality & Safety - Care that is Effective

Responsible Director: Chief Medical Officer | Validated for Apr-23 as at 12<sup>th</sup> June 2023



Stroke: % patients spending 90% of time on stroke unit 70.0%





















Previous assurance level – 4

# 2.3 Care that is a positive experience – Friends and Family



|