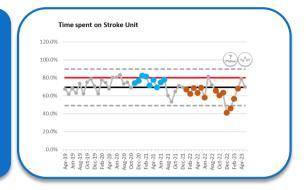

|                                |



#### Month 2 [May] | 2023-24 Quality & Safety - Care that is Effective

Responsible Director: Chief Medical Officer | Validated for Apr-23 as at 12<sup>th</sup> June 2023



Stroke: % patients spending 90% of time on stroke unit 70.0%





















Previous assurance level – 4

# 2.3 Care that is a positive experience – Friends and Family



|