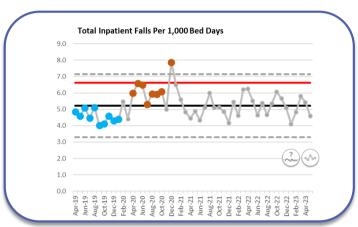

# **Integrated Quality Performance Report - Headlines**

| Quality<br>Performance                      | Comments (All metrics on this slide have additional Improvement Statements later in this report)                                                                                                                                                                                                                                                                                                                                                                                                                                                                                                                                                                                                                                                                                        |
|---------------------------------------------|-----------------------------------------------------------------------------------------------------------------------------------------------------------------------------------------------------------------------------------------------------------------------------------------------------------------------------------------------------------------------------------------------------------------------------------------------------------------------------------------------------------------------------------------------------------------------------------------------------------------------------------------------------------------------------------------------------------------------------------------------------------------------------------------|
| Friends & Family Test                       | <ul> <li>Following rebasing, both Inpatient and Outpatient charts now indicate that the recommended rates will consistently hit the target.</li> <li>After rebasing A&amp;E remains unchanged, still indicating that the metric is expected to consistently fail the target. However, between Oct-22 and Jan-23 the Trust had the highest A&amp;E Recommended rate in the West Midlands Peer Group, and was 2<sup>nd</sup> highest in Feb-23<sup>1</sup>.</li> <li>Based on the Maternity data which has been identified on Badgernet, the recommended rate is expected to be inconsistently met, being subject to random variation. Badgernet is not the sole data source for Maternity and additional options including cards and text messaging are in place/development.</li> </ul> |
| Falls                                       | <ul> <li>The total number of falls fell in May-23 to 112.</li> <li>We were on trajectory in May-23 with 4.6 Total Falls per 1,000 Bed Days.</li> <li>There were 0 SI falls in May-23.</li> <li>We were on trajectory in May-23 with 0 SI Falls per 1,000 Bed Days.</li> </ul>                                                                                                                                                                                                                                                                                                                                                                                                                                                                                                           |
| Hospital Acquired<br>Pressure Ulcers (HAPU) | <ul> <li>The total number of HAPUs for May 23 dropped to 17</li> <li>Total HAPUs as a % of Emergency Admissions dropped to 0.51% in May (from 0.62% in Apr)</li> <li>There were zero HAPUs causing harm in May-23.</li> </ul>                                                                                                                                                                                                                                                                                                                                                                                                                                                                                                                                                           |
| Learning From Deaths                        | <ul> <li>The Trust's SHMI is in the 'As Expected' banding for both Worcestershire and Alexandra sites.</li> <li>The Trust's HSMR alert level is Green.</li> </ul>                                                                                                                                                                                                                                                                                                                                                                                                                                                                                                                                                                                                                       |
| Complaints                                  | <ul> <li>The % of complaints responded to within 25 days dropped in Mar-23 to 55.6%, and was still below target (80%).</li> <li>This the lowest since Sep-20, and is the 9<sup>th</sup> consecutive month that the target has been missed.</li> </ul>                                                                                                                                                                                                                                                                                                                                                                                                                                                                                                                                   |