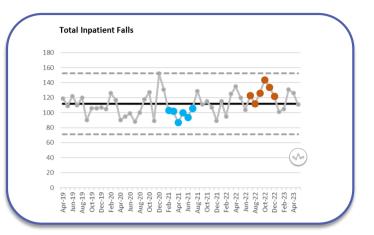

# **Integrated Quality Performance Report - Headlines**

| Quality<br>Performance                      | Comments (All metrics on this slide have additional Improvement Statements later in this report)                                                                                                                                                                                                                                                                                                                                                                                                                                                                                                                                                                                                                                                                                        |
|---------------------------------------------|-----------------------------------------------------------------------------------------------------------------------------------------------------------------------------------------------------------------------------------------------------------------------------------------------------------------------------------------------------------------------------------------------------------------------------------------------------------------------------------------------------------------------------------------------------------------------------------------------------------------------------------------------------------------------------------------------------------------------------------------------------------------------------------------|
| Friends & Family Test                       | <ul> <li>Following rebasing, both Inpatient and Outpatient charts now indicate that the recommended rates will consistently hit the target.</li> <li>After rebasing A&amp;E remains unchanged, still indicating that the metric is expected to consistently fail the target. However, between Oct-22 and Jan-23 the Trust had the highest A&amp;E Recommended rate in the West Midlands Peer Group, and was 2<sup>nd</sup> highest in Feb-23<sup>1</sup>.</li> <li>Based on the Maternity data which has been identified on Badgernet, the recommended rate is expected to be inconsistently met, being subject to random variation. Badgernet is not the sole data source for Maternity and additional options including cards and text messaging are in place/development.</li> </ul> |
| Falls                                       | <ul> <li>The total number of falls fell in May-23 to 112.</li> <li>We were on trajectory in May-23 with 4.6 Total Falls per 1,000 Bed Days.</li> <li>There were 0 SI falls in May-23.</li> <li>We were on trajectory in May-23 with 0 SI Falls per 1,000 Bed Days.</li> </ul>                                                                                                                                                                                                                                                                                                                                                                                                                                                                                                           |
| Hospital Acquired<br>Pressure Ulcers (HAPU) | <ul> <li>The total number of HAPUs for May 23 dropped to 17</li> <li>Total HAPUs as a % of Emergency Admissions dropped to 0.51% in May (from 0.62% in Apr)</li> <li>There were zero HAPUs causing harm in May-23.</li> </ul>                                                                                                                                                                                                                                                                                                                                                                                                                                                                                                                                                           |
| Learning From Deaths                        | <ul> <li>The Trust's SHMI is in the 'As Expected' banding for both Worcestershire and Alexandra sites.</li> <li>The Trust's HSMR alert level is Green.</li> </ul>                                                                                                                                                                                                                                                                                                                                                                                                                                                                                                                                                                                                                       |
| Complaints                                  | <ul> <li>The % of complaints responded to within 25 days dropped in Mar-23 to 55.6%, and was still below target (80%).</li> <li>This the lowest since Sep-20, and is the 9<sup>th</sup> consecutive month that the target has been missed.</li> </ul>                                                                                                                                                                                                                                                                                                                                                                                                                                                                                                                                   |