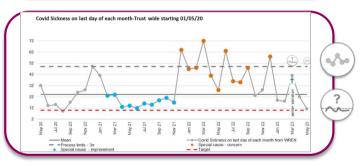

#### What does the data tell us?

- We were compliant with the in-month infection targets for E-Coli, Klebsiella and Pseudomonas in May-23. We are also compliant with the year to date targets for these infections.
- We breached three of the in-month infection targets: C-Diff, MSSA and MRSA.
- The reported MRSA infection is the first reported by the Trust since Mar-21.
- We have breached the year to date targets for C-Diff and MSSA, and we have breached the year end target for MRSA.
- MSSA and MRSA are both showing special cause variation of concern.
- C-diff remains higher than the National and Midlands per 100,000 rates see next slide.
- Hand Hygiene Audit Participation was unchanged in May-23 at 84.1% (95/113) which is not compliant with the target (100%)
- Hand Hygiene Compliance was unchanged at 99.7%, and has been compliant with the target (98%) for the past 13 months.
- 12 new COVID outbreaks were declared in May-23 (and 1 to date in June).
- There are currently 5 ongoing active COVID outbreaks, and 4 in the monitoring phase (12/06/2023).
- There are currently 4 ongoing D&V/Norovirus outbreaks (12/06/2023).
- All of the high impact intervention audits in May-23 achieved a compliance of over 95%.
- 2023/24 Quality Priorities includes a commitment to a "reduction in amber and red lapses in care". A baseline for 2022/23 will be provided when the final episodes of care have been reviewed.

#### COVID

- Improved position with regards to number of cases requiring isolation
- Screening protocol adopted as per national guidance
- Mask wearing regulations relaxed