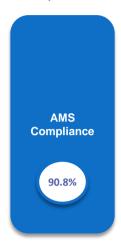

# **Integrated Quality Performance Report - Headlines**

| Quality<br>Performance       | Comments (All metrics on this slide have additional Improvement Statements later in this report)                                                                                                                                                                                                                                                                                                                                                                                                                                                                                                                                                                                                                                                                                                                                                                    |
|------------------------------|---------------------------------------------------------------------------------------------------------------------------------------------------------------------------------------------------------------------------------------------------------------------------------------------------------------------------------------------------------------------------------------------------------------------------------------------------------------------------------------------------------------------------------------------------------------------------------------------------------------------------------------------------------------------------------------------------------------------------------------------------------------------------------------------------------------------------------------------------------------------|
| Infection Control            | <ul> <li>We were compliant with the in-month infection targets for E-Coli, Klebsiella and Pseudomonas in May-23. We are also compliant with the year to date targets for these infections.</li> <li>We breached three of the in-month infection targets: C-Diff, MSSA and MRSA.</li> <li>The reported MRSA infection is the first reported by the Trust since Mar-21.</li> <li>We have breached the year to date targets for C-Diff and MSSA, and we have breached the year end target for MRSA.</li> <li>Hand Hygiene Audit Participation was unchanged in May-23 at 84.1% which is not compliant with the target (100%)</li> <li>Hand Hygiene Compliance was unchanged at 99.7%, and has been compliant with the target (98%) for the past 13 months.</li> <li>All of the high impact intervention audits in May-23 achieved a compliance of over 95%.</li> </ul> |
| Antimicrobial<br>Stewardship | <ul> <li>A total of 345 audits were submitted in May-23, compared to 223 in Apr-23.</li> <li>Antimicrobial Stewardship overall compliance increased very slightly in May-23 to 90.8% and achieved the target of 90%. This metric has shown special cause variation of improvement for the past 6 months.</li> </ul>                                                                                                                                                                                                                                                                                                                                                                                                                                                                                                                                                 |
| SEPSIS 6                     | <ul> <li>Our performance against the sepsis bundle being given within 1 hour has increased in May-23 to 82.7%, but remains non compliant with the 90% target.</li> <li>The Sepsis screening compliance increased in Apr-23 to 88.4%, but failed to meet the target.</li> <li>Antibiotics provided within 1 hour dropped in May-23 to 82.7% and failed to achieve the target of 90%.</li> </ul>                                                                                                                                                                                                                                                                                                                                                                                                                                                                      |
| #NOF                         | <ul> <li>Latest benchmarking data shows that we are the 4<sup>th</sup> lowest in the region for crude mortality for fractured neck of femur.</li> <li>Fractured NOF to Surgery performance is improving but is still not at the national standard, the performance remains impacted by theatre capacity and patients not medically suitable for Surgery.</li> <li>The Trust's length of stay (Apr-22 to Mar-23) is 9.57 days, which is the lowest in the Midlands.</li> </ul>                                                                                                                                                                                                                                                                                                                                                                                       |
| Stroke                       | <ul> <li>SSNAP published data for Q4 2022/23 confirmed the Trust in house calculations of a score of 72, maintaining a Level B as expected.</li> <li>There has been a marked reduction in meeting the Therapy metrics during the last two quarters. This has been as a result of staff vacancies, particularly within the Occupational Therapy teams and has impacted on their ability to offer a 7 day service. These vacancies have now been recruited to, and therefore the compliance to the therapy domains should show an improvement from Quarter 2.</li> </ul>                                                                                                                                                                                                                                                                                              |

## What are we doing to make improvements? Cdiff

- New contractual performance trajectories have been published and the new trajectory is 78, one less than last year
- · Active action plan in place and progressing well
- · Trust Quality Priority set to reduce Cdiff numbers
- · Baseline data to be set to determine improvement in lapses
- · AMS has also been set as a Trust priority and reporting improved divisional compliance with AMS audit