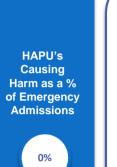

# **Integrated Quality Performance Report - Headlines**

| Quality<br>Performance                      | Comments (All metrics on this slide have additional Improvement Statements later in this report)                                                                                                                                                                                                                                                                                                                                                                                                                                                                                                                                                                                                                                                                                        |
|---------------------------------------------|-----------------------------------------------------------------------------------------------------------------------------------------------------------------------------------------------------------------------------------------------------------------------------------------------------------------------------------------------------------------------------------------------------------------------------------------------------------------------------------------------------------------------------------------------------------------------------------------------------------------------------------------------------------------------------------------------------------------------------------------------------------------------------------------|
| Friends & Family Test                       | <ul> <li>Following rebasing, both Inpatient and Outpatient charts now indicate that the recommended rates will consistently hit the target.</li> <li>After rebasing A&amp;E remains unchanged, still indicating that the metric is expected to consistently fail the target. However, between Oct-22 and Jan-23 the Trust had the highest A&amp;E Recommended rate in the West Midlands Peer Group, and was 2<sup>nd</sup> highest in Feb-23<sup>1</sup>.</li> <li>Based on the Maternity data which has been identified on Badgernet, the recommended rate is expected to be inconsistently met, being subject to random variation. Badgernet is not the sole data source for Maternity and additional options including cards and text messaging are in place/development.</li> </ul> |
| Falls                                       | <ul> <li>The total number of falls fell in May-23 to 112.</li> <li>We were on trajectory in May-23 with 4.6 Total Falls per 1,000 Bed Days.</li> <li>There were 0 SI falls in May-23.</li> <li>We were on trajectory in May-23 with 0 SI Falls per 1,000 Bed Days.</li> </ul>                                                                                                                                                                                                                                                                                                                                                                                                                                                                                                           |
| Hospital Acquired<br>Pressure Ulcers (HAPU) | <ul> <li>The total number of HAPUs for May 23 dropped to 17</li> <li>Total HAPUs as a % of Emergency Admissions dropped to 0.51% in May (from 0.62% in Apr)</li> <li>There were zero HAPUs causing harm in May-23.</li> </ul>                                                                                                                                                                                                                                                                                                                                                                                                                                                                                                                                                           |
| Learning From Deaths                        | <ul> <li>The Trust's SHMI is in the 'As Expected' banding for both Worcestershire and Alexandra sites.</li> <li>The Trust's HSMR alert level is Green.</li> </ul>                                                                                                                                                                                                                                                                                                                                                                                                                                                                                                                                                                                                                       |
| Complaints                                  | <ul> <li>The % of complaints responded to within 25 days dropped in Mar-23 to 55.6%, and was still below target (80%).</li> <li>This the lowest since Sep-20, and is the 9<sup>th</sup> consecutive month that the target has been missed.</li> </ul>                                                                                                                                                                                                                                                                                                                                                                                                                                                                                                                                   |