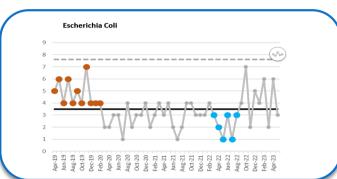

#### What does the data tell us?

- We were compliant with the in-month infection targets for E-Coli, Klebsiella and Pseudomonas in May-23. We are also compliant with the year to date targets for these infections.
- We breached three of the in-month infection targets: C-Diff, MSSA and MRSA.
- The reported MRSA infection is the first reported by the Trust since Mar-21.
- We have breached the year to date targets for C-Diff and MSSA, and we have breached the year end target for MRSA.
- MSSA and MRSA are both showing special cause variation of concern.
- C-diff remains higher than the National and Midlands per 100,000 rates see next slide.
- Hand Hygiene Audit Participation was unchanged in May-23 at 84.1% (95/113) which is not compliant with the target (100%)
- Hand Hygiene Compliance was unchanged at 99.7%, and has been compliant with the target (98%) for the past 13 months.
- 12 new COVID outbreaks were declared in May-23 (and 1 to date in June).
- There are currently 5 ongoing active COVID outbreaks, and 4 in the monitoring phase (12/06/2023).
- There are currently 4 ongoing D&V/Norovirus outbreaks (12/06/2023).
- All of the high impact intervention audits in May-23 achieved a compliance of over 95%.
- 2023/24 Quality Priorities includes a commitment to a "reduction in amber and red lapses in care". A baseline for 2022/23 will be provided when the final episodes of care have been reviewed.

**E.Coli** – Out of the 24 Acute Trusts in the Midlands, our Trust sits the 9<sup>th</sup> best, and is **below** both the Midlands and England rates.

MSSA – Out of 24 Acute Trusts in the Midlands, our Trust sits the 8<sup>th</sup> best, and is below both the Midlands and England rates.

#### E. Coli hospital-onset cases counts and 12-month rolling rates

| Area                           | Count | Per 100,000 bed days |
|--------------------------------|-------|----------------------|
| England                        | 7,881 | 22.5                 |
| Midlands NHS Region (Pre ICB)  | 1,321 | 20.4                 |
| Worcestershire Acute Hospitals | 40    | 15.5                 |