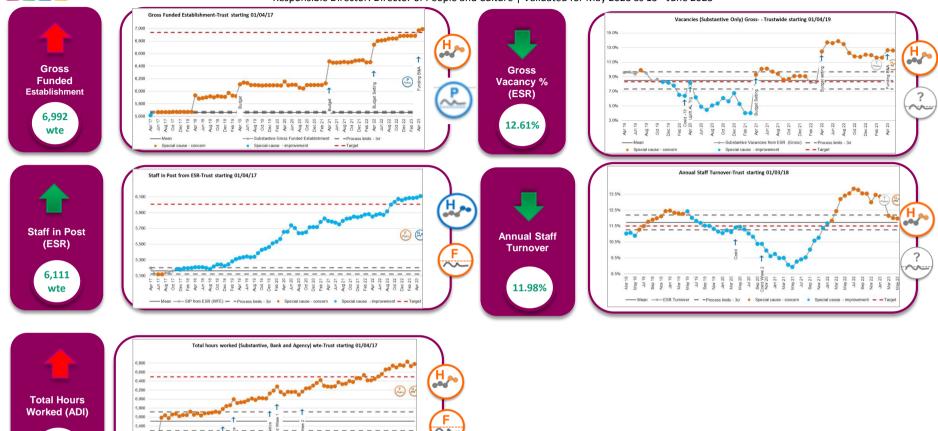

#### Elective Recovery – Outpatient and Elective Activity | Month 2 [May] 2023-24

Responsible Director: Chief Operating Officer | Unvalidated for May 2023 (Second SUS Submission)