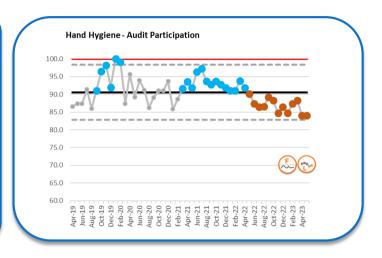

#### What does the data tell us?

- We were compliant with the in-month infection targets for E-Coli, Klebsiella and Pseudomonas in May-23. We are also compliant with the year to date targets for these infections.
- We breached three of the in-month infection targets: C-Diff, MSSA and MRSA.
- The reported MRSA infection is the first reported by the Trust since Mar-21.
- We have breached the year to date targets for C-Diff and MSSA, and we have breached the year end target for MRSA.
- MSSA and MRSA are both showing special cause variation of concern.
- C-diff remains higher than the National and Midlands per 100,000 rates see next slide.
- Hand Hygiene Audit Participation was unchanged in May-23 at 84.1% (95/113) which is not compliant with the target (100%)
- Hand Hygiene Compliance was unchanged at 99.7%, and has been compliant with the target (98%) for the past 13 months.
- 12 new COVID outbreaks were declared in May-23 (and 1 to date in June).
- There are currently 5 ongoing active COVID outbreaks, and 4 in the monitoring phase (12/06/2023).
- There are currently 4 ongoing D&V/Norovirus outbreaks (12/06/2023).
- All of the high impact intervention audits in May-23 achieved a compliance of over 95%.
- 2023/24 Quality Priorities includes a commitment to a "reduction in amber and red lapses in care". A baseline for 2022/23 will be provided when the final episodes of care have been reviewed.