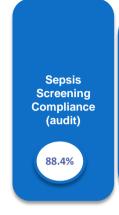

# **Integrated Quality Performance Report - Headlines**

| Quality<br>Performance       | Comments (All metrics on this slide have additional Improvement Statements later in this report)                                                                                                                                                                                                                                                                                                                                                                                                                                                                                                                                                                                                                                                                                                                                                                    |
|------------------------------|---------------------------------------------------------------------------------------------------------------------------------------------------------------------------------------------------------------------------------------------------------------------------------------------------------------------------------------------------------------------------------------------------------------------------------------------------------------------------------------------------------------------------------------------------------------------------------------------------------------------------------------------------------------------------------------------------------------------------------------------------------------------------------------------------------------------------------------------------------------------|
| Infection Control            | <ul> <li>We were compliant with the in-month infection targets for E-Coli, Klebsiella and Pseudomonas in May-23. We are also compliant with the year to date targets for these infections.</li> <li>We breached three of the in-month infection targets: C-Diff, MSSA and MRSA.</li> <li>The reported MRSA infection is the first reported by the Trust since Mar-21.</li> <li>We have breached the year to date targets for C-Diff and MSSA, and we have breached the year end target for MRSA.</li> <li>Hand Hygiene Audit Participation was unchanged in May-23 at 84.1% which is not compliant with the target (100%)</li> <li>Hand Hygiene Compliance was unchanged at 99.7%, and has been compliant with the target (98%) for the past 13 months.</li> <li>All of the high impact intervention audits in May-23 achieved a compliance of over 95%.</li> </ul> |
| Antimicrobial<br>Stewardship | <ul> <li>A total of 345 audits were submitted in May-23, compared to 223 in Apr-23.</li> <li>Antimicrobial Stewardship overall compliance increased very slightly in May-23 to 90.8% and achieved the target of 90%. This metric has shown special cause variation of improvement for the past 6 months.</li> </ul>                                                                                                                                                                                                                                                                                                                                                                                                                                                                                                                                                 |
| SEPSIS 6                     | <ul> <li>Our performance against the sepsis bundle being given within 1 hour has increased in May-23 to 82.7%, but remains non compliant with the 90% target.</li> <li>The Sepsis screening compliance increased in Apr-23 to 88.4%, but failed to meet the target.</li> <li>Antibiotics provided within 1 hour dropped in May-23 to 82.7% and failed to achieve the target of 90%.</li> </ul>                                                                                                                                                                                                                                                                                                                                                                                                                                                                      |
| #NOF                         | <ul> <li>Latest benchmarking data shows that we are the 4<sup>th</sup> lowest in the region for crude mortality for fractured neck of femur.</li> <li>Fractured NOF to Surgery performance is improving but is still not at the national standard, the performance remains impacted by theatre capacity and patients not medically suitable for Surgery.</li> <li>The Trust's length of stay (Apr-22 to Mar-23) is 9.57 days, which is the lowest in the Midlands.</li> </ul>                                                                                                                                                                                                                                                                                                                                                                                       |
| Stroke                       | <ul> <li>SSNAP published data for Q4 2022/23 confirmed the Trust in house calculations of a score of 72, maintaining a Level B as expected.</li> <li>There has been a marked reduction in meeting the Therapy metrics during the last two quarters. This has been as a result of staff vacancies, particularly within the Occupational Therapy teams and has impacted on their ability to offer a 7 day service. These vacancies have now been recruited to, and therefore the compliance to the therapy domains should show an improvement from Quarter 2.</li> </ul>                                                                                                                                                                                                                                                                                              |