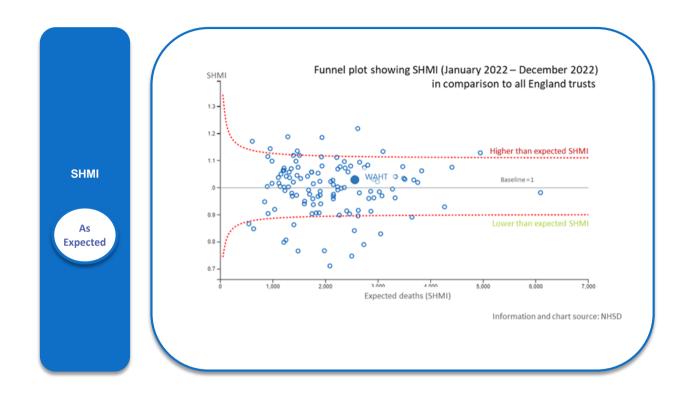

# **Integrated Quality Performance Report - Headlines**

| Quality<br>Performance                      | Comments (All metrics on this slide have additional Improvement Statements later in this report)                                                                                                                                                                                                                                                                                                                                                                                                                                                                                                                                                                                                                                                                                        |
|---------------------------------------------|-----------------------------------------------------------------------------------------------------------------------------------------------------------------------------------------------------------------------------------------------------------------------------------------------------------------------------------------------------------------------------------------------------------------------------------------------------------------------------------------------------------------------------------------------------------------------------------------------------------------------------------------------------------------------------------------------------------------------------------------------------------------------------------------|
| Friends & Family Test                       | <ul> <li>Following rebasing, both Inpatient and Outpatient charts now indicate that the recommended rates will consistently hit the target.</li> <li>After rebasing A&amp;E remains unchanged, still indicating that the metric is expected to consistently fail the target. However, between Oct-22 and Jan-23 the Trust had the highest A&amp;E Recommended rate in the West Midlands Peer Group, and was 2<sup>nd</sup> highest in Feb-23<sup>1</sup>.</li> <li>Based on the Maternity data which has been identified on Badgernet, the recommended rate is expected to be inconsistently met, being subject to random variation. Badgernet is not the sole data source for Maternity and additional options including cards and text messaging are in place/development.</li> </ul> |
| Falls                                       | <ul> <li>The total number of falls fell in May-23 to 112.</li> <li>We were on trajectory in May-23 with 4.6 Total Falls per 1,000 Bed Days.</li> <li>There were 0 SI falls in May-23.</li> <li>We were on trajectory in May-23 with 0 SI Falls per 1,000 Bed Days.</li> </ul>                                                                                                                                                                                                                                                                                                                                                                                                                                                                                                           |
| Hospital Acquired<br>Pressure Ulcers (HAPU) | <ul> <li>The total number of HAPUs for May 23 dropped to 17</li> <li>Total HAPUs as a % of Emergency Admissions dropped to 0.51% in May (from 0.62% in Apr)</li> <li>There were zero HAPUs causing harm in May-23.</li> </ul>                                                                                                                                                                                                                                                                                                                                                                                                                                                                                                                                                           |
| Learning From Deaths                        | <ul> <li>The Trust's SHMI is in the 'As Expected' banding for both Worcestershire and Alexandra sites.</li> <li>The Trust's HSMR alert level is Green.</li> </ul>                                                                                                                                                                                                                                                                                                                                                                                                                                                                                                                                                                                                                       |
| Complaints                                  | <ul> <li>The % of complaints responded to within 25 days dropped in Mar-23 to 55.6%, and was still below target (80%).</li> <li>This the lowest since Sep-20, and is the 9<sup>th</sup> consecutive month that the target has been missed.</li> </ul>                                                                                                                                                                                                                                                                                                                                                                                                                                                                                                                                   |