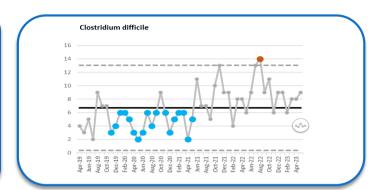

#### **Infection Prevention and Control Benchmarking**

Source: Fingertips / Public Health Data (up to Mar 2023)

C. Difficile – Out of 24 Acute Trusts in the Midlands, our Trust sits the 22<sup>nd</sup> best, and is above both the Midlands and England rates.

#### C. Difficile infection counts and 12-month rolling rates of hospital onset-healthcare associated cases

| Area                           | Count | Per 100,000 bed days |
|--------------------------------|-------|----------------------|
| England                        | 7,197 | 20.6                 |
| Midlands NHS Region (Pre ICB)  | 1,235 | 19.0                 |
| Worcestershire Acute Hospitals | 73    | 28.3                 |