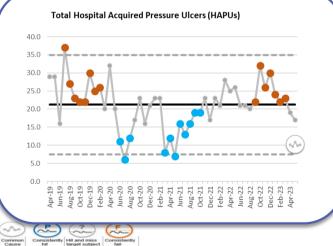

# **Integrated Quality Performance Report - Headlines**

| Quality<br>Performance                      | Comments (All metrics on this slide have additional Improvement Statements later in this report)                                                                                                                                                                                                                                                                                                                                                                                                                                                                                                                                                                                                                                                                                        |
|---------------------------------------------|-----------------------------------------------------------------------------------------------------------------------------------------------------------------------------------------------------------------------------------------------------------------------------------------------------------------------------------------------------------------------------------------------------------------------------------------------------------------------------------------------------------------------------------------------------------------------------------------------------------------------------------------------------------------------------------------------------------------------------------------------------------------------------------------|
| Friends & Family Test                       | <ul> <li>Following rebasing, both Inpatient and Outpatient charts now indicate that the recommended rates will consistently hit the target.</li> <li>After rebasing A&amp;E remains unchanged, still indicating that the metric is expected to consistently fail the target. However, between Oct-22 and Jan-23 the Trust had the highest A&amp;E Recommended rate in the West Midlands Peer Group, and was 2<sup>nd</sup> highest in Feb-23<sup>1</sup>.</li> <li>Based on the Maternity data which has been identified on Badgernet, the recommended rate is expected to be inconsistently met, being subject to random variation. Badgernet is not the sole data source for Maternity and additional options including cards and text messaging are in place/development.</li> </ul> |
| Falls                                       | <ul> <li>The total number of falls fell in May-23 to 112.</li> <li>We were on trajectory in May-23 with 4.6 Total Falls per 1,000 Bed Days.</li> <li>There were 0 SI falls in May-23.</li> <li>We were on trajectory in May-23 with 0 SI Falls per 1,000 Bed Days.</li> </ul>                                                                                                                                                                                                                                                                                                                                                                                                                                                                                                           |
| Hospital Acquired<br>Pressure Ulcers (HAPU) | <ul> <li>The total number of HAPUs for May 23 dropped to 17</li> <li>Total HAPUs as a % of Emergency Admissions dropped to 0.51% in May (from 0.62% in Apr)</li> <li>There were zero HAPUs causing harm in May-23.</li> </ul>                                                                                                                                                                                                                                                                                                                                                                                                                                                                                                                                                           |
| Learning From Deaths                        | <ul> <li>The Trust's SHMI is in the 'As Expected' banding for both Worcestershire and Alexandra sites.</li> <li>The Trust's HSMR alert level is Green.</li> </ul>                                                                                                                                                                                                                                                                                                                                                                                                                                                                                                                                                                                                                       |
| Complaints                                  | <ul> <li>The % of complaints responded to within 25 days dropped in Mar-23 to 55.6%, and was still below target (80%).</li> <li>This the lowest since Sep-20, and is the 9<sup>th</sup> consecutive month that the target has been missed.</li> </ul>                                                                                                                                                                                                                                                                                                                                                                                                                                                                                                                                   |