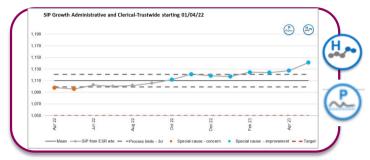

The other 4 staff groups are at Quartile 3 (March 2023 data).



## Month 2 - May 2023 Workforce Growth Summary



Responsible Director: Director of People and Culture | Validated for May 2023 as 15<sup>th</sup> June 2023



Variation

pecial Common Common International Commo

6,779

Arrow depicts direction of travel since last month. Green is improved, Red is deteriorated and Amber unchanged since last month.



## Month 2 - May 2023 Workforce Growth (SIP) by Staff Group from ESR Summary



Responsible Director: Director of People and Culture | Validated for May 2023 as 15th June 2023



month.



## Month 2 - May 2023 Workforce Growth (SIP) by Staff Group from ESR Summary



Responsible Director: Director of People and Culture | Validated for May 2023 as 15<sup>th</sup> June 2023











Arrow depicts direction of travel since last month. Green is improved, Red is deteriorated and Amber unchanged since last month.



## Workforce Compliance Month 2 – May 23): - Drivers of Bank and Agency Reductions



| Monthly Sickness Absence                  | Bank Spend as a % of Gross Spend (ADI) | Agency Spend as a % of Gross Spend (ADI) |
|-------------------------------------------|----------------------------------------|------------------------------------------|
| 5.46%<br>333 wte average per calendar day | 7.71%                                  | 9.49%                                    |

#### What does the data tell us?

- Monthly Sickness Absence Rate —Sickness rates have increased slightly by 0.06% to 5.46% which is 0.53% worse than the same period last year. However, t