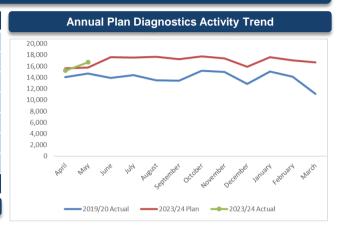

#### **Diagnostic Activity | Annual Plan Monitoring**

| Annual Plan Activity Modalities      |                     | May-19 | Submitted Plan | May-23 |
|--------------------------------------|---------------------|--------|----------------|--------|
|                                      | MRI                 | 1,703  | 2,063          | 1,829  |
| Imaging CT  Non-obstetric ultrasound |                     | 4,984  | 5,614          | 6,138  |
|                                      |                     | 5,309  | 5,663          | 6,068  |
| Colonoscopy                          |                     | 629    | 812            | 806    |
| Endoscopy                            | Flexi Sigmoidoscopy | 314    | 118            | 139    |
| Gastroscopy                          |                     | 725    | 517            | 631    |
| Echocardiography                     |                     | 984    | 972            | 1,172  |
| Diagnostics Tota                     | ıl                  | 14,673 | 15,759         | 16,714 |

MRI, CT, NOUS, Colonoscopy and Echocardiography exceeded May-19 activity which remains the benchmark of delivery.

CT, NOUS, flexi sigmoidoscopy, gastroscopy and echocardiography achieved their submitted plan. Colonoscopy was very close to achieving the levels agreed in the plan. MRI was furthest away from plan.

69% of all unscheduled activity in May-23 were CT tests. 24% (4,469) of all tests undertaken in the month were unscheduled.