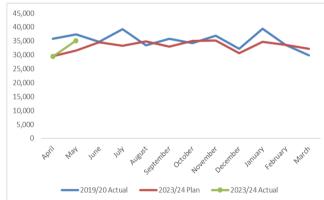

ty comparing May-20 to submitted Annual Plan 23/24 and May-23

| Activity                  |               | May-19 | Submitted Plan | May-23 |
|---------------------------|---------------|--------|----------------|--------|
|                           | New           | 16,637 | 15,949         | 18,093 |
| Outpatient (reclassified) | Follow-up MHS | 37,344 | 31,546         | 36,162 |
| (reclassified)            | Total         | 53,981 | 47,495         | 54,255 |
|                           | Day Case      | 6,560  | 6,240          | 6,318  |
| Elective                  | Inpatient     | 690    | 565            | 516    |
|                           | Total         | 7250   | 6,805          | 6,834  |

#### **Outpatient New Activity Trend**



#### **Outpatient Follow-up Activity Trend**



#### **Day Case and Inpatient Activity Trend**





#### Elective Recovery - Theatre Utilisation | Month 2 [May] 2023-24



Responsible Director: Chief Operating Officer | Validated for May-23 as at 14th June 2023





Overall we delivered more than the diagnostics plan for May-

23 and this was 2,041 more tests than May-19.

# **Elective Recovery: DM01 Diagnostics | Waiting List and Activity**



STRATEGIC OBJECTIVE TWO: BEST EXPERIENCE OF CARE AND BEST OUTCOMES FOR OUR PATIENTS | BEC1: elective recovery and reset

| What does the data tell us?  Mod Warting List  The DMOL performance is validated at 83% of patients waiting less than 6 weeks for their diagnostic test remaining special cause improvement.  The diagnostic waiting list increased by 1,074 patients (10% increase), and the tota