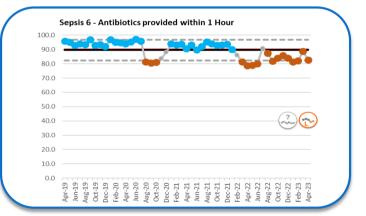

# **Integrated Quality Performance Report - Headlines**

| Quality<br>Performance       | Comments (All metrics on this slide have additional Improvement Statements later in this report)                                                                                                                                                                                                                                                                                                                                                                                                                                                                                                                                                                                                                                                                                                                                                                    |
|------------------------------|---------------------------------------------------------------------------------------------------------------------------------------------------------------------------------------------------------------------------------------------------------------------------------------------------------------------------------------------------------------------------------------------------------------------------------------------------------------------------------------------------------------------------------------------------------------------------------------------------------------------------------------------------------------------------------------------------------------------------------------------------------------------------------------------------------------------------------------------------------------------|
| Infection Control            | <ul> <li>We were compliant with the in-month infection targets for E-Coli, Klebsiella and Pseudomonas in May-23. We are also compliant with the year to date targets for these infections.</li> <li>We breached three of the in-month infection targets: C-Diff, MSSA and MRSA.</li> <li>The reported MRSA infection is the first reported by the Trust since Mar-21.</li> <li>We have breached the year to date targets for C-Diff and MSSA, and we have breached the year end target for MRSA.</li> <li>Hand Hygiene Audit Participation was unchanged in May-23 at 84.1% which is not compliant with the target (100%)</li> <li>Hand Hygiene Compliance was unchanged at 99.7%, and has been compliant with the target (98%) for the past 13 months.</li> <li>All of the high impact intervention audits in May-23 achieved a compliance of over 95%.</li> </ul> |
| Antimicrobial<br>Stewardship | <ul> <li>A total of 345 audits were submitted in May-23, compared to 223 in Apr-23.</li> <li>Antimicrobial Stewardship overall compliance increased very slightly in May-23 to 90.8% and achieved the target of 90%. This metric has shown special cause variation of improvement for the past 6 months.</li> </ul>                                                                                                                                                                                                                                                                                                                                                                                                                                                                                                                                                 |
| SEPSIS 6                     | <ul> <li>Our performance against the sepsis bundle being given within 1 hour has increased in May-23 to 82.7%, but remains non compliant with the 90% target.</li> <li>The Sepsis screening compliance increased in Apr-23 to 88.4%, but failed to meet the target.</li> <li>Antibiotics provided within 1 hour dropped in May-23 to 82.7% and failed to achieve the target of 90%.</li> </ul>                                                                                                                                                                                                                                                                                                                                                                                                                                                                      |
| #NOF                         | <ul> <li>Latest benchmarking data shows that we are the 4<sup>th</sup> lowest in the region for crude mortality for fractured neck of femur.</li> <li>Fractured NOF to Surgery performance is improving but is still not at the national standard, the performance remains impacted by theatre capacity and patients not medically suitable for Surgery.</li> <li>The Trust's length of stay (Apr-22 to Mar-23) is 9.57 days, which is the lowest in the Midlands.</li> </ul>                                                                                                                                                                                                                                                                                                                                                                                       |
| Stroke                       | <ul> <li>SSNAP published data for Q4 2022/23 confirmed the Trust in house calculations of a score of 72, maintaining a Level B as expected.</li> <li>There has been a marked reduction in meeting the Therapy metrics during the last two quarters. This has been as a result of staff vacancies, particularly within the Occupational Therapy teams and has impacted on their ability to offer a 7 day service. These vacancies have now been recruited to, and therefore the compliance to the therapy domains should show an improvement from Quarter 2.</li> </ul>                                                                                                                                                                                                                                                                                              |