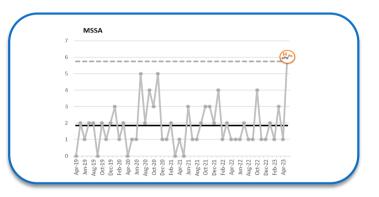

#### What does the data tell us?

- We were compliant with the in-month infection targets for E-Coli, Klebsiella and Pseudomonas in May-23. We are also compliant with the year to date targets for these infections.
- We breached three of the in-month infection targets: C-Diff, MSSA and MRSA.
- The reported MRSA infection is the first reported by the Trust since Mar-21.
- We have breached the year to date targets for C-Diff and MSSA, and we have breached the year end target for MRSA.
- MSSA and MRSA are both showing special cause variation of concern.
- C-diff remains higher than the National and Midlands per 100,000 rates see next slide.
- Hand Hygiene Audit Participation was unchanged in May-23 at 84.1% (95/113) which is not compliant with the target (100%)
- Hand Hygiene Compliance was unchanged at 99.7%, and has been compliant with the target (98%) for the past 13 months.
- 12 new COVID outbreaks were declared in May-23 (and 1 to date in June).
- There are currently 5 ongoing active COVID outbreaks, and 4 in the monitoring phase (12/06/2023).
- There are currently 4 ongoing D&V/Norovirus outbreaks (12/06/2023).
- All of the high impact intervention audits in May-23 achieved a compliance of over 95%.
- 2023/24 Quality Priorities includes a commitment to a "reduction in amber and red lapses in care". A baseline for 2022/23 will be provided when the final episodes of care have been reviewed.

**E.Coli** – Out of the 24 Acute Trusts in the Midlands, our Trust sits the 9<sup>th</sup> best, and is **below** both the Midlands and England rates.

MSSA – Out of 24 Acute Trusts in the Midlands, our Trust sits the 8<sup>th</sup> best, and is below both the Midlands and England rates.

#### MSSA bacteraemia cases counts and 12-month rolling rates of hospital-onset

| Area                           | Count | Per 100,000 bed days |
|--------------------------------|-------|----------------------|
| England                        | 3,903 | 11.2                 |
| Midlands NHS Region (Pre ICB)  | 654   | 10.1                 |
| Worcestershire Acute Hospitals | 19    | 7.4                  |