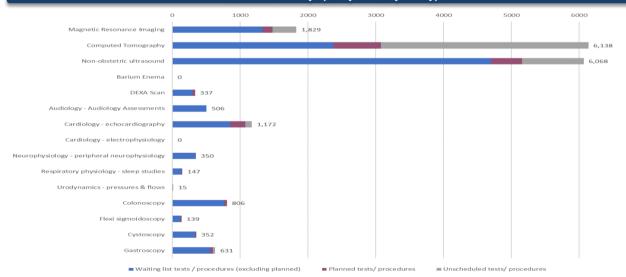

#### **Diagnostic Activity | Annual Plan Monitoring**

| Annual Plan Activity Modalities      |                     | May-19 | Submitted Plan | May-23 |
|--------------------------------------|---------------------|--------|----------------|--------|
|                                      | MRI                 | 1,703  | 2,063          | 1,829  |
| Imaging CT  Non-obstetric ultrasound |                     | 4,984  | 5,614          | 6,138  |
|                                      |                     | 5,309  | 5,663          | 6,068  |
| Colonoscopy                          |                     | 629    | 812            | 806    |
| Endoscopy                            | Flexi Sigmoidoscopy | 314    | 118            | 139    |
| Gastroscopy                          |                     | 725    | 517            | 631    |
| Echocardiography                     |                     | 984    | 972            | 1,172  |
| Diagnostics Tota                     | ıl                  | 14,673 | 15,759         | 16,714 |

MRI, CT, NOUS, Colonoscopy and Echocardiography exceeded May-19 activity which remains the benchmark of delivery.

CT, NOUS, flexi sigmoidoscopy, gastroscopy and echocardiography achieved their submitted plan. Colonoscopy was very close to achieving the levels agreed in the plan. MRI was furthest away from plan.

69% of all unscheduled activity in May-23 were CT tests. 24% (4,469) of all tests undertaken in the month were unscheduled.