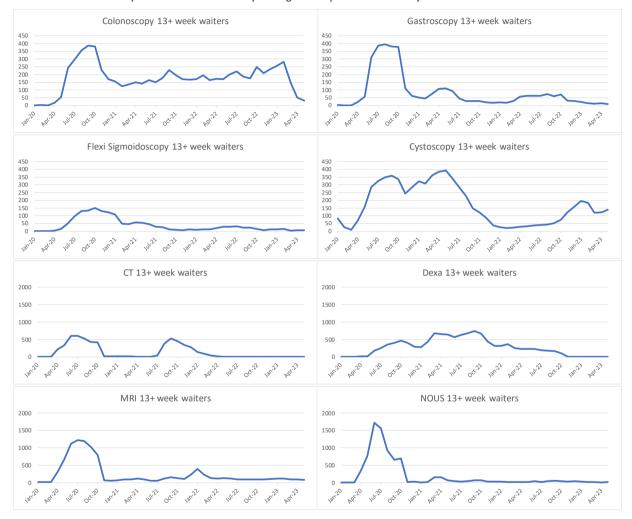

# **Elective Recovery: DM01 Diagnostics | Waiting List and Activity**

STRATEGIC OBJECTIVE TWO: BEST EXPERIENCE OF CARE AND BEST OUTCOMES FOR OUR PATIENTS | BEC1: elective recovery and reset

| What does the data tell us?  Mod Warting List  The DMOL performance is validated at 83% of patients waiting less than 6 weeks for their diagnostic test remaining special cause improvement.  The diagnostic waiting list increased by 1,074 patients (10% increase), and the total number of patients waiting 6+ weeks has increased by 245 patients to 1,687 (7% increase).  There are 371 patients waiting over 13 weeks (462 in Apr-23), 140 of those patients are waiting for a cystoscopy and the graphs on sidiles 20 and 21 show progress to date by modality.  Radiology has the largest number of patients waiting over 3 weeks (462 in Apr-23), 140 of those patients are waiting for a cystoscopy and the graphs on sidiles 20 and 21 show progress to date by modality.  Radiology has the largest number of patients waiting over 3 weeks for an endoscopy are cystoscopy patients.  Provide cancer All patients waiting or 40 and 10 and | Annual Plan<br>Activity                                                                                                                                                                                                                                                                                                                                                                                                                                                                                                                        | MRI                                                                                                                                                                                                                                                                                                                                                                                                                                                                                                                                                                                                                                    | ст                                                                                                                                                                                                                                                                                                                                                                                                                                                                                                                                                                                                                                                                                                                                                                                                                                                                                                                                                                                                                                                                                                                                                                                                                                                                                                                                                                                                                                                                                                                                                                                                                                                                                                                                                                                                                                                                                                                                                                                                                                                                                                                             | Non-obstetric<br>ultrasound                                                                                                                                                                                                                                                                                                                                                                                                                                                                                                                                                                                                                                                                                                                                                                                                                                                                                                                                                                                                                                                                                                                            | Colonoscopy                                                                                                                                                                                                                                                                                                                                                                                                                                                                                                                                                                                                                                                                                                                                                                                                                                                                                                                                                                                                                                                                                                                                                                                                                                                                                                                                                                                                                                                                                                                                                                                                                                                                                                                                                                                                                                                                                                                                                                                                                                                                                                                    | Flexi Sigmoidoscopy                                                                                                                                                                                                                                                                                                                                                                                                                                                                                                                                                                                                                                                                                                                                                                                                                                                                                                                                                                                                                                                                                                                                                                                                                                                                                                                                                                                                                                                                                                                                                                                                                                                                                                                                                                                                                                                                                                                                                                                                                                                                                                            | Gastroscopy                                                                                                                                                                                                                                           | Echocardiography                                                                                                                                                                                                                                                                                                                                                                                                                                                                                                                                                                                                                                                                                                                                                                                                                                                                                                                                                                                                                                                                                                                                                                                                                                                                                                                                                                                                                                                                                                                                                                                                                                                                                                                                                                                                                                                                                                                                                                                                                                                                                                          | DM01                                                                                                                                                                                                                                                                                                                                                                                                                                                                                                                                                                                                                                                                                                                                                                                                                                                                                                                                                                                                                                                                                                                                                                                                                                                                                                                                                                                                                                                                                                                                                                                                                                                                                                                                                                                                                                                                                                                                                                                                                                                                                                                           | % patients<br>waiting 6+ week                                                                                                                                                                                               |  |
|--------------------------------------------------------------------------------------------------------------------------------------------------------------------------------------------------------------------------------------------------------------------------------------------------------------------------------------------------------------------------------------------------------------------------------------------------------------------------------------------------------------------------------------------------------------------------------------------------------------------------------------------------------------------------------------------------------------------------------------------------------------------------------------------------------------------------------------------------------------------------------------------------------------------------------------------------------------------------------------------------------------------------------------------------------------------------------------------------------------------------------------------------------------------------------------------------------------------------------------------------------------------------------------------------------------------------------------------------------------------------------------------------------------------------------------------------------------------------------------------------------------------------------------------------------------------------------------------------------------------------------------------------------------------------------------------------------------------------------------------------------------------------------------------------------------------------------------------------------------------------------------------------------------------------------------------------------------------------------------------------------------------------------------------------------------------------------------------------------------------------------|------------------------------------------------------------------------------------------------------------------------------------------------------------------------------------------------------------------------------------------------------------------------------------------------------------------------------------------------------------------------------------------------------------------------------------------------------------------------------------------------------------------------------------------------|----------------------------------------------------------------------------------------------------------------------------------------------------------------------------------------------------------------------------------------------------------------------------------------------------------------------------------------------------------------------------------------------------------------------------------------------------------------------------------------------------------------------------------------------------------------------------------------------------------------------------------------|--------------------------------------------------------------------------------------------------------------------------------------------------------------------------------------------------------------------------------------------------------------------------------------------------------------------------------------------------------------------------------------------------------------------------------------------------------------------------------------------------------------------------------------------------------------------------------------------------------------------------------------------------------------------------------------------------------------------------------------------------------------------------------------------------------------------------------------------------------------------------------------------------------------------------------------------------------------------------------------------------------------------------------------------------------------------------------------------------------------------------------------------------------------------------------------------------------------------------------------------------------------------------------------------------------------------------------------------------------------------------------------------------------------------------------------------------------------------------------------------------------------------------------------------------------------------------------------------------------------------------------------------------------------------------------------------------------------------------------------------------------------------------------------------------------------------------------------------------------------------------------------------------------------------------------------------------------------------------------------------------------------------------------------------------------------------------------------------------------------------------------|--------------------------------------------------------------------------------------------------------------------------------------------------------------------------------------------------------------------------------------------------------------------------------------------------------------------------------------------------------------------------------------------------------------------------------------------------------------------------------------------------------------------------------------------------------------------------------------------------------------------------------------------------------------------------------------------------------------------------------------------------------------------------------------------------------------------------------------------------------------------------------------------------------------------------------------------------------------------------------------------------------------------------------------------------------------------------------------------------------------------------------------------------------|--------------------------------------------------------------------------------------------------------------------------------------------------------------------------------------------------------------------------------------------------------------------------------------------------------------------------------------------------------------------------------------------------------------------------------------------------------------------------------------------------------------------------------------------------------------------------------------------------------------------------------------------------------------------------------------------------------------------------------------------------------------------------------------------------------------------------------------------------------------------------------------------------------------------------------------------------------------------------------------------------------------------------------------------------------------------------------------------------------------------------------------------------------------------------------------------------------------------------------------------------------------------------------------------------------------------------------------------------------------------------------------------------------------------------------------------------------------------------------------------------------------------------------------------------------------------------------------------------------------------------------------------------------------------------------------------------------------------------------------------------------------------------------------------------------------------------------------------------------------------------------------------------------------------------------------------------------------------------------------------------------------------------------------------------------------------------------------------------------------------------------|--------------------------------------------------------------------------------------------------------------------------------------------------------------------------------------------------------------------------------------------------------------------------------------------------------------------------------------------------------------------------------------------------------------------------------------------------------------------------------------------------------------------------------------------------------------------------------------------------------------------------------------------------------------------------------------------------------------------------------------------------------------------------------------------------------------------------------------------------------------------------------------------------------------------------------------------------------------------------------------------------------------------------------------------------------------------------------------------------------------------------------------------------------------------------------------------------------------------------------------------------------------------------------------------------------------------------------------------------------------------------------------------------------------------------------------------------------------------------------------------------------------------------------------------------------------------------------------------------------------------------------------------------------------------------------------------------------------------------------------------------------------------------------------------------------------------------------------------------------------------------------------------------------------------------------------------------------------------------------------------------------------------------------------------------------------------------------------------------------------------------------|-------------------------------------------------------------------------------------------------------------------------------------------------------------------------------------------------------------------------------------------------------|---------------------------------------------------------------------------------------------------------------------------------------------------------------------------------------------------------------------------------------------------------------------------------------------------------------------------------------------------------------------------------------------------------------------------------------------------------------------------------------------------------------------------------------------------------------------------------------------------------------------------------------------------------------------------------------------------------------------------------------------------------------------------------------------------------------------------------------------------------------------------------------------------------------------------------------------------------------------------------------------------------------------------------------------------------------------------------------------------------------------------------------------------------------------------------------------------------------------------------------------------------------------------------------------------------------------------------------------------------------------------------------------------------------------------------------------------------------------------------------------------------------------------------------------------------------------------------------------------------------------------------------------------------------------------------------------------------------------------------------------------------------------------------------------------------------------------------------------------------------------------------------------------------------------------------------------------------------------------------------------------------------------------------------------------------------------------------------------------------------------------|--------------------------------------------------------------------------------------------------------------------------------------------------------------------------------------------------------------------------------------------------------------------------------------------------------------------------------------------------------------------------------------------------------------------------------------------------------------------------------------------------------------------------------------------------------------------------------------------------------------------------------------------------------------------------------------------------------------------------------------------------------------------------------------------------------------------------------------------------------------------------------------------------------------------------------------------------------------------------------------------------------------------------------------------------------------------------------------------------------------------------------------------------------------------------------------------------------------------------------------------------------------------------------------------------------------------------------------------------------------------------------------------------------------------------------------------------------------------------------------------------------------------------------------------------------------------------------------------------------------------------------------------------------------------------------------------------------------------------------------------------------------------------------------------------------------------------------------------------------------------------------------------------------------------------------------------------------------------------------------------------------------------------------------------------------------------------------------------------------------------------------|-----------------------------------------------------------------------------------------------------------------------------------------------------------------------------------------------------------------------------|--|
| DMO1 Waiting List  The DMO1 performance is validated at 83% of patients waiting special cause improvement.  The diagnostic vaiting list increased by 1,074 patients (10% increase) and the total number of patients waiting 6 weeks for these patients are waiting for a vestoscopy and the number of patients waiting over 13 weeks (162 in Apr.23) and the number of patients waiting over 13 weeks (163 in Apr.23) and the number of patients waiting over 15 weeks has increased by 2.59 patients waiting over 6 weeks for one endoscopy decreased by 9.65 and the number of patients waiting for an endoscopy attents.  Physiological science modalities saw a decrease in their total PTL (1430) but there was a 67 patient increase in breaching patients.  Activity  Activity  Math have we been doing?  Continue to indicate the Continue of Month (150 continue to Indicate but 50 colon sparting and ensure regular session of moving flow and increase this capacity in support of 28 Day diagnosis  Reviewing potential 3 week breaches to accommodate  Continue to undertake increased arthorgam and increase this capacity in support of 28 Day diagnosis  Continue to undertake trace of the optical stream offer of patient tracker—this wait support with Proctog and the number of patients waiting over 6 weeks for an endoscopy decreased by 96 and the number of patients waiting over 6 weeks for an endoscopy patients.  Physiological science modalities saw a decrease in their total PTL (1430) but there was a 67 patient increase in breaching patients.  Physiological science modalities saw a decrease in their total PTL (1430) but there was a 67 patient increase in breaching patients.  Activity  1. 34,840 DMO1 diagnostic tests were undertaken in May-23.  2. 34,840 Expending the patients waiting for an endoscopy of the patients waiting for a contracting and patients waiting for contracting and patients was undertaken to the patients was undertaken to the patient  | Target achieved?                                                                                                                                                                                                                                                                                                                                                                                                                                                                                                                               | × <sub>(-234)</sub>                                                                                                                                                                                                                                                                                                                                                                                                                                                                                                                                                                                                                    | <b>√</b> (+524)                                                                                                                                                                                                                                                                                                                                                                                                                                                                                                                                                                                                                                                                                                                                                                                                                                                                                                                                                                                                                                                                                                                                                                                                                                                                                                                                                                                                                                                                                                                                                                                                                                                                                                                                                                                                                                                                                                                                                                                                                                                                                                                | <b>√</b> (+405)                                                                                                                                                                                                                                                                                                                                                                                                                                                                                                                                                                                                                                                                                                                                                                                                                                                                                                                                                                                                                                                                                                                                        | × (-4)                                                                                                                                                                                                                                                                                                                                                                                                                                                                                                                                                                                                                                                                                                                                                                                                                                                                                                                                                                                                                                                                                                                                                                                                                                                                                                                                                                                                                                                                                                                                                                                                                                                                                                                                                                                                                                                                                                                                                                                                                                                                                                                         | √ (+20)                                                                                                                                                                                                                                                                                                                                                                                                                                                                                                                                                                                                                                                                                                                                                                                                                                                                                                                                                                                                                                                                                                                                                                                                                                                                                                                                                                                                                                                                                                                                                                                                                                                                                                                                                                                                                                                                                                                                                                                                                                                                                                                        | √ <sub>(+100)</sub>                                                                                                                                                                                                                                   | √ <sub>(+177)</sub>                                                                                                                                                                                                                                                                                                                                                                                                                                                                                                                                                                                                                                                                                                                                                                                                                                                                                                                                                                                                                                                                                                                                                                                                                                                                                                                                                                                                                                                                                                                                                                                                                                                                                                                                                                                                                                                                                                                                                                                                                                                                                                       | √ <sub>(+177)</sub>                                                                                                                                                                                                                                                                                                                                                                                                                                                                                                                                                                                                                                                                                                                                                                                                                                                                                                                                                                                                                                                                                                                                                                                                                                                                                                                                                                                                                                                                                                                                                                                                                                                                                                                                                                                                                                                                                                                                                                                                                                                                                                            |                                                                                                                                                                                                                             |  |
| <ul> <li>Five modalities achieved their plan for May-23 and as noted above Colonoscopy was very close to the plan derived from capacity.</li> <li>MRI is the furthest away from plan. Initial investigation indicate that more complex scans have reduced our patients</li> <li>Continuing to work on the implementation of Solus however the rollout has been deferred to September as there are a number of application issues that HD the supplier need to resolve.</li> <li>Clinical endoscopist is now managing the FIT negative flexible sigmoidoscopy pathway.</li> <li>Advertised for 2 additional trainee clinical endoscopists position.</li> <li>Working on reducing waiting list for patients &gt;13 week</li> <li>Recruiting to work on the implementation of Solus however the rollout has been deferred to September as there are a number of application issues that HD the supplier need to resolve.</li> <li>Clinical endoscopist is now managing the FIT negative flexible sigmoidoscopy pathway.</li> <li>Advertised for 2 additional trainee clinical endoscopists position.</li> <li>Working on reducing waiting list for patients &gt;13 week</li> <li>Recruiting to work on the implementation of Solus however the rollout has been deferred to September as there are a number of application issues that HD the supplier need to resolve.</li> <li>Clinical endoscopist is now managing the FIT negative flexible sigmoidoscopy pathway.</li> <li>Advertised for 2 additional trainee clinical endoscopists position.</li> <li>Working on reducing waiting list for patients &gt;13 week</li> </ul>                                                                                                                                                                                                                                                                                                                                                                                                                                                                                                 | DM01 Waiting List  The DM01 perform less than 6 weeks for cause improvement increase) and the thas increased by 2.  There are 371 pating 140 of those patieng graphs on slides 20.  Radiology has the land the number of the total number of the total number of decreased by 96 and weeks increased (weeks for an endown Physiological scienter PTL (-190) but there patients.  Activity  18,490 DM01 diagrees 24% (4,469 tests) of unscheduled / emewere planned tests  Five modalities ach above Colonoscopy capacity.  MRI is the furthest | nance is validated at 83% of or their diagnostic test re int.  ting list increased by 1,07  total number of patients was 45 patients to 1,687 (7% is ents waiting over 13 weeks into are waiting for a cystos) and 21 show progress to argest number of patients is patients 6+ weeks has into 16 May-23 (86% of Imaging of patients waiting for an end the number of patients was 535). 58% of all patients was copy are cystoscopy patients was a 67 patient increase was a 67 patient increase was a 67 patient for ur total DM01 activity ergency. 67% were waiting increased was very close to the plataway from plan. Initial in | of patients waiting maining special  4 patients (10% vaiting 6+ weeks ncrease). ss (462 in Apr-23). scopy and the date by modality. s waiting, at 5,519 creased from 613 g breaches are endoscopy s waiting over 6 earts. ase in their total se in breaching  What was classified as ig list tests and 9% can derived from weestigation  of patients waiting special in the second se | Continue with interventions CT I Monitored the intervention of molons in working hours and increased incolons in working hours and increased to undertake Increased Continue to Undertake Increased Continue to Undertake Increased Continue discussions for Paed on Increased WLI for MRI Paed GA I Provide cancer RAP and monitor Formulated Radiographer CT translaged with both NHS and Priv H&C Trust agreed to replace Eve Held an away day 12th June with promoting responsibility to delive dea' for potential business case: 85 BMI have reduced US exams the nelp manage referrals. Delay to SLA with BMI for Procto MRI prostate exams increased for Reporting Radiographer, who proncern over volume of CT color Radiographers have been sent but thave we been doing? Appointed Consultant Gastroent Provided Immersion training for Continued to use Envoy text met Trust links for advice on Low fibrest practice pathway position Commence the use of cancer SM Continuing to work on the imple number of application issues that Clinical endoscopist is now mana Advertised for 2 additional trains Working on reducing waiting list | acioning CT Colon capacity across ease this capacity- in support of acides to accommodate a rithrogram slots to reduce pot ARI WLI lists, to reduce waiting GA list in conjunction with W& ed to significant reduction ing performance in the colon support with I sham US equipment a Radiology band 8s and consuer against plans and be involved by the colon support with I sham US equipment and the colon support with I sham US equipment and the colon support with I sham US equipment and the colon support with I sham US equipment and the colon support with I sham US equipment and be involved by will accept, they will only accept you will accept, they will only accept against plans and be involved by will accept, they will only accept against the contracting the colon support of the colon support in the col | s county, moved out standard CT of 28 Day diagnosis operating by the standard CT of 28 Day diagnosis operating the standard CT of 28 Day diagnosis operating the standard CT of 28 Day diagnosis of 28 Day dia | OP bookings to WLI to book es  rategy and annual planning, compiled list of 'I have an  per week and have no capac e capacity- will affect 28 day p nificant gap on reporting time c. Gynaecology & Urology)  v ed in July. gnposting patients to the | Continue to plan Paed MI     Review CT Colon capacity     Continue to undertake Us week breaches     Follow up with Cancer All support monitoring patie     Continue to discuss with     X-ray equipment at POWI     Reviewing Lung pathway     Implementing software or reducing exam time and ir     Work with W&C to supportesources/funding to ach     Submit NIDC annual data     Interviews scheduled for ity until June. These exams are in the service of these exams and working the service of these exams and working the service at KTC, Expected for these exams and working the service of the service at KTC, Expected for 2 Specialist Drs Renegotiate the 18 week Instruction of the service of th | iance team offer of nts report for MDT BMI and NHS trusts CH pending replace with respiratory tean NRI scanner at AI ncrease capacity reduction of 78+ ieve this submission by COP 3x reporting radiog not where we have owards improving L CCH and Alex endos in endoscopoy, our cing contract for utilization of contract for utilization contract for u | eek waiting and ensure no patient tracker- this will etc. to support with Proctograi ment am to work towards BPP lex which should assist in week breaches- identify 16/6/23 raphers the pressures, so does not ung pathway. |  |