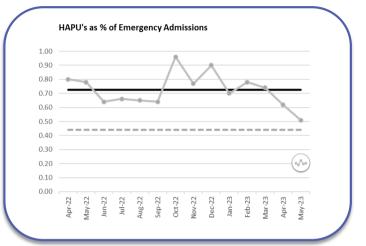

# **Integrated Quality Performance Report - Headlines**

| Quality<br>Performance                      | Comments (All metrics on this slide have additional Improvement Statements later in this report)                                                                                                                                                                                                                                                                                                                                                                                                                                                                                                                                                                                                                                                                                        |
|---------------------------------------------|-----------------------------------------------------------------------------------------------------------------------------------------------------------------------------------------------------------------------------------------------------------------------------------------------------------------------------------------------------------------------------------------------------------------------------------------------------------------------------------------------------------------------------------------------------------------------------------------------------------------------------------------------------------------------------------------------------------------------------------------------------------------------------------------|
| Friends & Family Test                       | <ul> <li>Following rebasing, both Inpatient and Outpatient charts now indicate that the recommended rates will consistently hit the target.</li> <li>After rebasing A&amp;E remains unchanged, still indicating that the metric is expected to consistently fail the target. However, between Oct-22 and Jan-23 the Trust had the highest A&amp;E Recommended rate in the West Midlands Peer Group, and was 2<sup>nd</sup> highest in Feb-23<sup>1</sup>.</li> <li>Based on the Maternity data which has been identified on Badgernet, the recommended rate is expected to be inconsistently met, being subject to random variation. Badgernet is not the sole data source for Maternity and additional options including cards and text messaging are in place/development.</li> </ul> |
| Falls                                       | <ul> <li>The total number of falls fell in May-23 to 112.</li> <li>We were on trajectory in May-23 with 4.6 Total Falls per 1,000 Bed Days.</li> <li>There were 0 SI falls in May-23.</li> <li>We were on trajectory in May-23 with 0 SI Falls per 1,000 Bed Days.</li> </ul>                                                                                                                                                                                                                                                                                                                                                                                                                                                                                                           |
| Hospital Acquired<br>Pressure Ulcers (HAPU) | <ul> <li>The total number of HAPUs for May 23 dropped to 17</li> <li>Total HAPUs as a % of Emergency Admissions dropped to 0.51% in May (from 0.62% in Apr)</li> <li>There were zero HAPUs causing harm in May-23.</li> </ul>                                                                                                                                                                                                                                                                                                                                                                                                                                                                                                                                                           |
| Learning From Deaths                        | <ul> <li>The Trust's SHMI is in the 'As Expected' banding for both Worcestershire and Alexandra sites.</li> <li>The Trust's HSMR alert level is Green.</li> </ul>                                                                                                                                                                                                                                                                                                                                                                                                                                                                                                                                                                                                                       |
| Complaints                                  | <ul> <li>The % of complaints responded to within 25 days dropped in Mar-23 to 55.6%, and was still below target (80%).</li> <li>This the lowest since Sep-20, and is the 9<sup>th</sup> consecutive month that the target has been missed.</li> </ul>                                                                                                                                                                                                                                                                                                                                                                                                                                                                                                                                   |