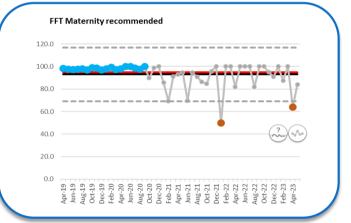

# **Integrated Quality Performance Report - Headlines**

| Quality<br>Performance                      | Comments (All metrics on this slide have additional Improvement Statements later in this report)                                                                                                                                                                                                                                                                                                                                                                                                                                                                                                                                                                                                                                                                                        |
|---------------------------------------------|-----------------------------------------------------------------------------------------------------------------------------------------------------------------------------------------------------------------------------------------------------------------------------------------------------------------------------------------------------------------------------------------------------------------------------------------------------------------------------------------------------------------------------------------------------------------------------------------------------------------------------------------------------------------------------------------------------------------------------------------------------------------------------------------|
| Friends & Family Test                       | <ul> <li>Following rebasing, both Inpatient and Outpatient charts now indicate that the recommended rates will consistently hit the target.</li> <li>After rebasing A&amp;E remains unchanged, still indicating that the metric is expected to consistently fail the target. However, between Oct-22 and Jan-23 the Trust had the highest A&amp;E Recommended rate in the West Midlands Peer Group, and was 2<sup>nd</sup> highest in Feb-23<sup>1</sup>.</li> <li>Based on the Maternity data which has been identified on Badgernet, the recommended rate is expected to be inconsistently met, being subject to random variation. Badgernet is not the sole data source for Maternity and additional options including cards and text messaging are in place/development.</li> </ul> |
| Falls                                       | <ul> <li>The total number of falls fell in May-23 to 112.</li> <li>We were on trajectory in May-23 with 4.6 Total Falls per 1,000 Bed Days.</li> <li>There were 0 SI falls in May-23.</li> <li>We were on trajectory in May-23 with 0 SI Falls per 1,000 Bed Days.</li> </ul>                                                                                                                                                                                                                                                                                                                                                                                                                                                                                                           |
| Hospital Acquired<br>Pressure Ulcers (HAPU) | <ul> <li>The total number of HAPUs for May 23 dropped to 17</li> <li>Total HAPUs as a % of Emergency Admissions dropped to 0.51% in May (from 0.62% in Apr)</li> <li>There were zero HAPUs causing harm in May-23.</li> </ul>                                                                                                                                                                                                                                                                                                                                                                                                                                                                                                                                                           |
| Learning From Deaths                        | <ul> <li>The Trust's SHMI is in the 'As Expected' banding for both Worcestershire and Alexandra sites.</li> <li>The Trust's HSMR alert level is Green.</li> </ul>                                                                                                                                                                                                                                                                                                                                                                                                                                                                                                                                                                                                                       |
| Complaints                                  | <ul> <li>The % of complaints responded to within 25 days dropped in Mar-23 to 55.6%, and was still below target (80%).</li> <li>This the lowest since Sep-20, and is the 9<sup>th</sup> consecutive month that the target has been missed.</li> </ul>                                                                                                                                                                                                                                                                                                                                                                                                                                                                                                                                   |