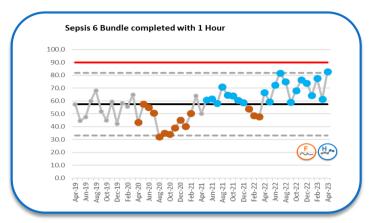

# **Integrated Quality Performance Report - Headlines**

| Quality<br>Performance       | Comments (All metrics on this slide have additional Improvement Statements later in this report)                                                                                                                                                                                                                                                                                                                                                                                                                                                                                                                                                                                                                                                                                                                                                                    |
|------------------------------|---------------------------------------------------------------------------------------------------------------------------------------------------------------------------------------------------------------------------------------------------------------------------------------------------------------------------------------------------------------------------------------------------------------------------------------------------------------------------------------------------------------------------------------------------------------------------------------------------------------------------------------------------------------------------------------------------------------------------------------------------------------------------------------------------------------------------------------------------------------------|
| Infection Control            | <ul> <li>We were compliant with the in-month infection targets for E-Coli, Klebsiella and Pseudomonas in May-23. We are also compliant with the year to date targets for these infections.</li> <li>We breached three of the in-month infection targets: C-Diff, MSSA and MRSA.</li> <li>The reported MRSA infection is the first reported by the Trust since Mar-21.</li> <li>We have breached the year to date targets for C-Diff and MSSA, and we have breached the year end target for MRSA.</li> <li>Hand Hygiene Audit Participation was unchanged in May-23 at 84.1% which is not compliant with the target (100%)</li> <li>Hand Hygiene Compliance was unchanged at 99.7%, and has been compliant with the target (98%) for the past 13 months.</li> <li>All of the high impact intervention audits in May-23 achieved a compliance of over 95%.</li> </ul> |
| Antimicrobial<br>Stewardship | <ul> <li>A total of 345 audits were submitted in May-23, compared to 223 in Apr-23.</li> <li>Antimicrobial Stewardship overall compliance increased very slightly in May-23 to 90.8% and achieved the target of 90%. This metric has shown special cause variation of improvement for the past 6 months.</li> </ul>                                                                                                                                                                                                                                                                                                                                                                                                                                                                                                                                                 |
| SEPSIS 6                     | <ul> <li>Our performance against the sepsis bundle being given within 1 hour has increased in May-23 to 82.7%, but remains non compliant with the 90% target.</li> <li>The Sepsis screening compliance increased in Apr-23 to 88.4%, but failed to meet the target.</li> <li>Antibiotics provided within 1 hour dropped in May-23 to 82.7% and failed to achieve the target of 90%.</li> </ul>                                                                                                                                                                                                                                                                                                                                                                                                                                                                      |
| #NOF                         | <ul> <li>Latest benchmarking data shows that we are the 4<sup>th</sup> lowest in the region for crude mortality for fractured neck of femur.</li> <li>Fractured NOF to Surgery performance is improving but is still not at the national standard, the performance remains impacted by theatre capacity and patients not medically suitable for Surgery.</li> <li>The Trust's length of stay (Apr-22 to Mar-23) is 9.57 days, which is the lowest in the Midlands.</li> </ul>                                                                                                                                                                                                                                                                                                                                                                                       |
| Stroke                       | <ul> <li>SSNAP published data for Q4 2022/23 confirmed the Trust in house calculations of a score of 72, maintaining a Level B as expected.</li> <li>There has been a marked reduction in meeting the Therapy metrics during the last two quarters. This has been as a result of staff vacancies, particularly within the Occupational Therapy teams and has impacted on their ability to offer a 7 day service. These vacancies have now been recruited to, and therefore the compliance to the therapy domains should show an improvement from Quarter 2.</li> </ul>                                                                                                                                                                                                                                                                                              |