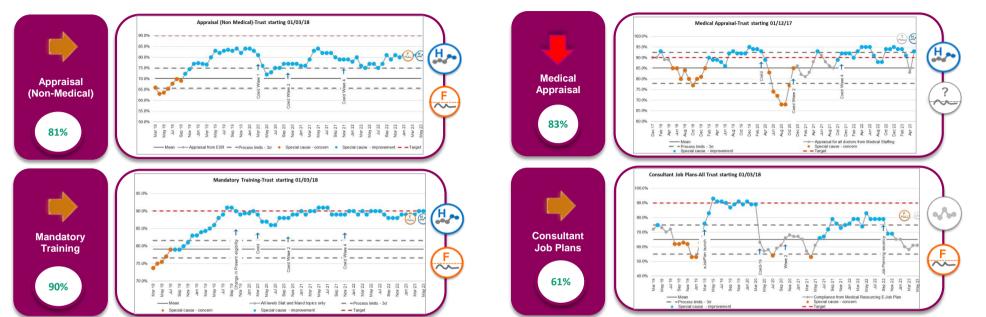

#### Elective Recovery – Outpatient and Elective Activity | Month 2 [May] 2023-24

Responsible Director: Chief Operating Officer | Unvalidated for May 2023 (Second SUS Submission)