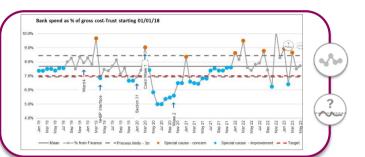

a Peer Average of 6.8 but latest data for this metric is March 2022 and will not be refreshed until the annual Corporate benchmarking exercise. Sickness rates are high (Quartile 4) compared to Model Hospital Benchmark for Registered Midwives. Medical and Dental and Healthcare Scientists are best at Quartile 1. All other staff groups are good at Quartile 2.
- We are at 4<sup>th</sup> Quartile (worst) for Agency spend for Registered Nurses but have improved to the 3<sup>rd</sup> Quartile for Medics (Mar 2023 data). Overall we are Quartile 4 for Agency and Quartile 3 for Bank (Nov 2022 rates)



## March - Month 2 - May 2023 Workforce "Drivers of Bank & Agency Reductions" Summary



Responsible Director: Director of People and Culture | Validated for May 2023 as 15<sup>th</sup> June 2023











| Model Hospital<br>Benchmark | March 2022        | March 2023                                 |
|-----------------------------|-------------------|--------------------------------------------|
| 59.4 working days           | 85.5 working days | 64.04 working days (All substantive staff) |



| Model Hospital<br>Benchmark | March 2022       | March 2023                                                            |
|-----------------------------|------------------|-----------------------------------------------------------------------|
| Not applicable              | Tbc working days | 27.5 working days<br>(All substantive<br>staff)<br>[Unvalidated Data] |











Arrow depicts direction of travel since last month. Green is improved, Red is deteriorated and amber unchanged since l