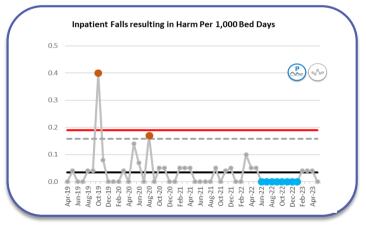

# **Integrated Quality Performance Report - Headlines**

| Quality<br>Performance                      | Comments (All metrics on this slide have additional Improvement Statements later in this report)                                                                                                                                                                                                                                                                                                                                                                                                                                                                                                                                                                                                                                                                                        |
|---------------------------------------------|-----------------------------------------------------------------------------------------------------------------------------------------------------------------------------------------------------------------------------------------------------------------------------------------------------------------------------------------------------------------------------------------------------------------------------------------------------------------------------------------------------------------------------------------------------------------------------------------------------------------------------------------------------------------------------------------------------------------------------------------------------------------------------------------|
| Friends & Family Test                       | <ul> <li>Following rebasing, both Inpatient and Outpatient charts now indicate that the recommended rates will consistently hit the target.</li> <li>After rebasing A&amp;E remains unchanged, still indicating that the metric is expected to consistently fail the target. However, between Oct-22 and Jan-23 the Trust had the highest A&amp;E Recommended rate in the West Midlands Peer Group, and was 2<sup>nd</sup> highest in Feb-23<sup>1</sup>.</li> <li>Based on the Maternity data which has been identified on Badgernet, the recommended rate is expected to be inconsistently met, being subject to random variation. Badgernet is not the sole data source for Maternity and additional options including cards and text messaging are in place/development.</li> </ul> |
| Falls                                       | <ul> <li>The total number of falls fell in May-23 to 112.</li> <li>We were on trajectory in May-23 with 4.6 Total Falls per 1,000 Bed Days.</li> <li>There were 0 SI falls in May-23.</li> <li>We were on trajectory in May-23 with 0 SI Falls per 1,000 Bed Days.</li> </ul>                                                                                                                                                                                                                                                                                                                                                                                                                                                                                                           |
| Hospital Acquired<br>Pressure Ulcers (HAPU) | <ul> <li>The total number of HAPUs for May 23 dropped to 17</li> <li>Total HAPUs as a % of Emergency Admissions dropped to 0.51% in May (from 0.62% in Apr)</li> <li>There were zero HAPUs causing harm in May-23.</li> </ul>                                                                                                                                                                                                                                                                                                                                                                                                                                                                                                                                                           |
| Learning From Deaths                        | <ul> <li>The Trust's SHMI is in the 'As Expected' banding for both Worcestershire and Alexandra sites.</li> <li>The Trust's HSMR alert level is Green.</li> </ul>                                                                                                                                                                                                                                                                                                                                                                                                                                                                                                                                                                                                                       |
| Complaints                                  | <ul> <li>The % of complaints responded to within 25 days dropped in Mar-23 to 55.6%, and was still below target (80%).</li> <li>This the lowest since Sep-20, and is the 9<sup>th</sup> consecutive month that the target has been missed.</li> </ul>                                                                                                                                                                                                                                                                                                                                                                                                                                                                                                                                   |