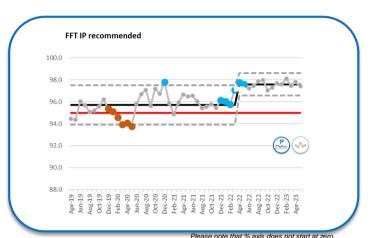

# **Integrated Quality Performance Report - Headlines**

| Quality<br>Performance                      | Comments (All metrics on this slide have additional Improvement Statements later in this report)                                                                                                                                                                                                                                                                                                                                                                                                                                                                                                                                                                                                                                                                                        |
|---------------------------------------------|-----------------------------------------------------------------------------------------------------------------------------------------------------------------------------------------------------------------------------------------------------------------------------------------------------------------------------------------------------------------------------------------------------------------------------------------------------------------------------------------------------------------------------------------------------------------------------------------------------------------------------------------------------------------------------------------------------------------------------------------------------------------------------------------|
| Friends & Family Test                       | <ul> <li>Following rebasing, both Inpatient and Outpatient charts now indicate that the recommended rates will consistently hit the target.</li> <li>After rebasing A&amp;E remains unchanged, still indicating that the metric is expected to consistently fail the target. However, between Oct-22 and Jan-23 the Trust had the highest A&amp;E Recommended rate in the West Midlands Peer Group, and was 2<sup>nd</sup> highest in Feb-23<sup>1</sup>.</li> <li>Based on the Maternity data which has been identified on Badgernet, the recommended rate is expected to be inconsistently met, being subject to random variation. Badgernet is not the sole data source for Maternity and additional options including cards and text messaging are in place/development.</li> </ul> |
| Falls                                       | <ul> <li>The total number of falls fell in May-23 to 112.</li> <li>We were on trajectory in May-23 with 4.6 Total Falls per 1,000 Bed Days.</li> <li>There were 0 SI falls in May-23.</li> <li>We were on trajectory in May-23 with 0 SI Falls per 1,000 Bed Days.</li> </ul>                                                                                                                                                                                                                                                                                                                                                                                                                                                                                                           |
| Hospital Acquired<br>Pressure Ulcers (HAPU) | <ul> <li>The total number of HAPUs for May 23 dropped to 17</li> <li>Total HAPUs as a % of Emergency Admissions dropped to 0.51% in May (from 0.62% in Apr)</li> <li>There were zero HAPUs causing harm in May-23.</li> </ul>                                                                                                                                                                                                                                                                                                                                                                                                                                                                                                                                                           |
| Learning From Deaths                        | <ul> <li>The Trust's SHMI is in the 'As Expected' banding for both Worcestershire and Alexandra sites.</li> <li>The Trust's HSMR alert level is Green.</li> </ul>                                                                                                                                                                                                                                                                                                                                                                                                                                                                                                                                                                                                                       |
| Complaints                                  | <ul> <li>The % of complaints responded to within 25 days dropped in Mar-23 to 55.6%, and was still below target (80%).</li> <li>This the lowest since Sep-20, and is the 9<sup>th</sup> consecutive month that the target has been missed.</li> </ul>                                                                                                                                                                                                                                                                                                                                                                                                                                                                                                                                   |

Please note that % axis does not start at zero.

Please note that % axis does not start at zero.