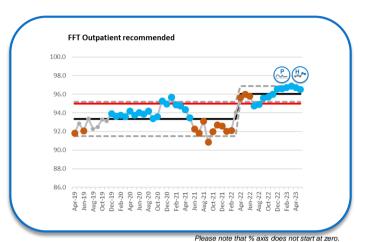

# **Integrated Quality Performance Report - Headlines**

| Quality<br>Performance                      | Comments (All metrics on this slide have additional Improvement Statements later in this report)                                                                                                                                                                                                                                                                                                                                                                                                                                                                                                                                                                                                                                                                                        |
|---------------------------------------------|-----------------------------------------------------------------------------------------------------------------------------------------------------------------------------------------------------------------------------------------------------------------------------------------------------------------------------------------------------------------------------------------------------------------------------------------------------------------------------------------------------------------------------------------------------------------------------------------------------------------------------------------------------------------------------------------------------------------------------------------------------------------------------------------|
| Friends & Family Test                       | <ul> <li>Following rebasing, both Inpatient and Outpatient charts now indicate that the recommended rates will consistently hit the target.</li> <li>After rebasing A&amp;E remains unchanged, still indicating that the metric is expected to consistently fail the target. However, between Oct-22 and Jan-23 the Trust had the highest A&amp;E Recommended rate in the West Midlands Peer Group, and was 2<sup>nd</sup> highest in Feb-23<sup>1</sup>.</li> <li>Based on the Maternity data which has been identified on Badgernet, the recommended rate is expected to be inconsistently met, being subject to random variation. Badgernet is not the sole data source for Maternity and additional options including cards and text messaging are in place/development.</li> </ul> |
| Falls                                       | <ul> <li>The total number of falls fell in May-23 to 112.</li> <li>We were on trajectory in May-23 with 4.6 Total Falls per 1,000 Bed Days.</li> <li>There were 0 SI falls in May-23.</li> <li>We were on trajectory in May-23 with 0 SI Falls per 1,000 Bed Days.</li> </ul>                                                                                                                                                                                                                                                                                                                                                                                                                                                                                                           |
| Hospital Acquired<br>Pressure Ulcers (HAPU) | <ul> <li>The total number of HAPUs for May 23 dropped to 17</li> <li>Total HAPUs as a % of Emergency Admissions dropped to 0.51% in May (from 0.62% in Apr)</li> <li>There were zero HAPUs causing harm in May-23.</li> </ul>                                                                                                                                                                                                                                                                                                                                                                                                                                                                                                                                                           |
| Learning From Deaths                        | <ul> <li>The Trust's SHMI is in the 'As Expected' banding for both Worcestershire and Alexandra sites.</li> <li>The Trust's HSMR alert level is Green.</li> </ul>                                                                                                                                                                                                                                                                                                                                                                                                                                                                                                                                                                                                                       |
| Complaints                                  | <ul> <li>The % of complaints responded to within 25 days dropped in Mar-23 to 55.6%, and was still below target (80%).</li> <li>This the lowest since Sep-20, and is the 9<sup>th</sup> consecutive month that the target has been missed.</li> </ul>                                                                                                                                                                                                                                                                                                                                                                                                                                                                                                                                   |

Please note that % axis does not start at zero.

Please note that % axis does not start at zero.