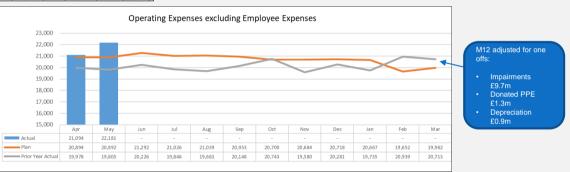

in General Surgery, Orthodontics, Dermatology and Radiology in to address backlog 78 week waits.

Expenditure –
Operating Expenses
exc Employee
Expenses

Operating expenses of £22.2m in month 2. An increase of £1.1m compared with the April position of which £0.4m is Non PbR drugs in Oncology, £0.1m is Non PbR devices with increases in expenditure on insulin pumps (£0.2m) being partially offset by reductions on cardiac devices (£0.1m).

The remainder of the increase in mainly on expenditure on Purchase of Healthcare from Non NHS Bodies (£0.3m), £0.2m of this in SCSD and £0.1m in Surgery due to additional insourcing and Premises – Other (£0.1m) due to actuals for water being higher than expected as well as costs relating to Ophthalmology roof extension leads & various works in Kings Court.



| Apr-22   | May-22                                          | Jun-22                                                                              | Jul-22                                                                                                                                                                                                                              | Aug-22                                                                                                                                                                                                                                                                                                          | Sep-22