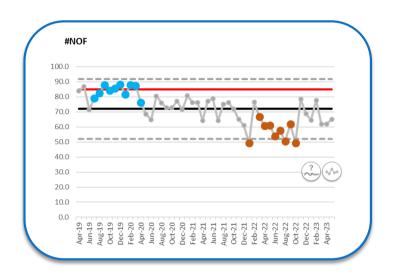

# **Integrated Quality Performance Report - Headlines**

| Quality<br>Performance       | Comments (All metrics on this slide have additional Improvement Statements later in this report)                                                                                                                                                                                                                                                                                                                                                                                                                                                                                                                                                                                                                                                                                                                                                                    |
|------------------------------|---------------------------------------------------------------------------------------------------------------------------------------------------------------------------------------------------------------------------------------------------------------------------------------------------------------------------------------------------------------------------------------------------------------------------------------------------------------------------------------------------------------------------------------------------------------------------------------------------------------------------------------------------------------------------------------------------------------------------------------------------------------------------------------------------------------------------------------------------------------------|
| Infection Control            | <ul> <li>We were compliant with the in-month infection targets for E-Coli, Klebsiella and Pseudomonas in May-23. We are also compliant with the year to date targets for these infections.</li> <li>We breached three of the in-month infection targets: C-Diff, MSSA and MRSA.</li> <li>The reported MRSA infection is the first reported by the Trust since Mar-21.</li> <li>We have breached the year to date targets for C-Diff and MSSA, and we have breached the year end target for MRSA.</li> <li>Hand Hygiene Audit Participation was unchanged in May-23 at 84.1% which is not compliant with the target (100%)</li> <li>Hand Hygiene Compliance was unchanged at 99.7%, and has been compliant with the target (98%) for the past 13 months.</li> <li>All of the high impact intervention audits in May-23 achieved a compliance of over 95%.</li> </ul> |
| Antimicrobial<br>Stewardship | <ul> <li>A total of 345 audits were submitted in May-23, compared to 223 in Apr-23.</li> <li>Antimicrobial Stewardship overall compliance increased very slightly in May-23 to 90.8% and achieved the target of 90%. This metric has shown special cause variation of improvement for the past 6 months.</li> </ul>                                                                                                                                                                                                                                                                                                                                                                                                                                                                                                                                                 |
| SEPSIS 6                     | <ul> <li>Our performance against the sepsis bundle being given within 1 hour has increased in May-23 to 82.7%, but remains non compliant with the 90% target.</li> <li>The Sepsis screening compliance increased in Apr-23 to 88.4%, but failed to meet the target.</li> <li>Antibiotics provided within 1 hour dropped in May-23 to 82.7% and failed to achieve the target of 90%.</li> </ul>                                                                                                                                                                                                                                                                                                                                                                                                                                                                      |
| #NOF                         | <ul> <li>Latest benchmarking data shows that we are the 4<sup>th</sup> lowest in the region for crude mortality for fractured neck of femur.</li> <li>Fractured NOF to Surgery performance is improving but is still not at the national standard, the performance remains impacted by theatre capacity and patients not medically suitable for Surgery.</li> <li>The Trust's length of stay (Apr-22 to Mar-23) is 9.57 days, which is the lowest in the Midlands.</li> </ul>                                                                                                                                                                                                                                                                                                                                                                                       |
| Stroke                       | <ul> <li>SSNAP published data for Q4 2022/23 confirmed the Trust in house calculations of a score of 72, maintaining a Level B as expected.</li> <li>There has been a marked reduction in meeting the Therapy metrics during the last two quarters. This has been as a result of staff vacancies, particularly within the Occupational Therapy teams and has impacted on their ability to offer a 7 day service. These vacancies have now been recruited to, and therefore the compliance to the therapy domains should show an improvement from Quarter 2.</li> </ul>                                                                                                                                                                                                                                                                                              |