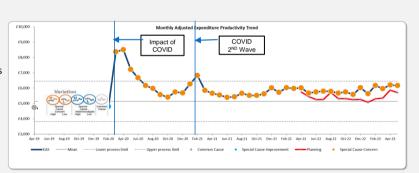

# 2.1 Care that is Safe – Antimicrobial Stewardship

| Overall Compliance |        | n line with guidance<br>arget 90%) |        | reviewed within 72 hours<br>(Target 90%) |
|--------------------|--------|------------------------------------|--------|------------------------------------------|
| May-23             | Apr-23 | May-23                             | Apr-23 | May-23                                   |
|                    | 93.2%  | 95.4%                              | 95.3%  | 92.0%                                    |