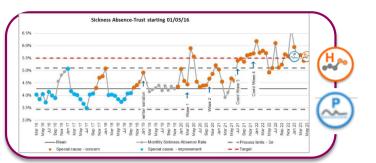

-------------|
| 59.4 working days           | 85.5 working days | 64.04 working days (All substantive staff) |



| Model Hospital<br>Benchmark | March 2022       | March 2023                                                            |
|-----------------------------|------------------|-----------------------------------------------------------------------|
| Not applicable              | Tbc working days | 27.5 working days<br>(All substantive<br>staff)<br>[Unvalidated Data] |











Arrow depicts direction of travel since last month. Green is improved, Red is deteriorated and amber unchanged since last month.



## Month 2 - May 2023 Workforce "Health and Wellbeing" Summary



Responsible Director: Director of People and Culture | Validated for May23 as 15<sup>th</sup> June 2023













Reasons for Sickness Absence For the Month of May 2023

| Absence Reason                                            | FTE days lost | % of Sickness |
|-----------------------------------------------------------|---------------|---------------|
| S10 Anxiety/stress/depression/other psychiatric illnesses | 2,836.32      | 27.46%        |
| S11 Back Problems                                         | 443.13        | 4.299         |
| S12 Other musculoskeletal problems                        | 1,101.44      | 10.679        |
| S13 Cold, Cough, Flu - Influenza                          | 576.16        | 5.58%         |
| S14 Asthma                                                | 73.61         | 0.719         |
| S15 Chest & respiratory problems                          | 313.79