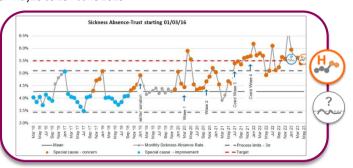

#### What does the data tell us?

- We were compliant with the in-month infection targets for E-Coli, Klebsiella and Pseudomonas in May-23. We are also compliant with the year to date targets for these infections.
- We breached three of the in-month infection targets: C-Diff, MSSA and MRSA.
- The reported MRSA infection is the first reported by the Trust since Mar-21.
- We have breached the year to date targets for C-Diff and MSSA, and we have breached the year end target for MRSA.
- MSSA and MRSA are both showing special cause variation of concern.
- C-diff remains higher than the National and Midlands per 100,000 rates see next slide.
- Hand Hygiene Audit Participation was unchanged in May-23 at 84.1% (95/113) which is not compliant with the target (100%)
- Hand Hygiene Compliance was unchanged at 99.7%, and has been compliant with the target (98%) for the past 13 months.
- 12 new COVID outbreaks were declared in May-23 (and 1 to date in June).
- There are currently 5 ongoing active COVID outbreaks, and 4 in the monitoring phase (12/06/2023).
- There are currently 4 ongoing D&V/Norovirus outbreaks (12/06/2023).
- All of the high impact intervention audits in May-23 achieved a compliance of over 95%.
- 2023/24 Quality Priorities includes a commitment to a "reduction in amber and red lapses in care". A baseline for 2022/23 will be provided when the final episodes of care have been reviewed.

#### COVID

- Improved position with regards to number of cases requiring isolation
- Screening protocol adopted as per national guidance
- Mask wearing regulations relaxed