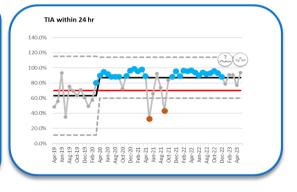

|                                |



#### Month 2 [May] | 2023-24 Quality & Safety - Care that is Effective

Responsible Director: Chief Medical Officer | Validated for Apr-23 as at 12<sup>th</sup> June 2023



Stroke: % patients spending 90% of time on stroke unit 70.0%





















Previous assurance level – 4

# 2.3 Care that is a positive experience – Friends and Family



|