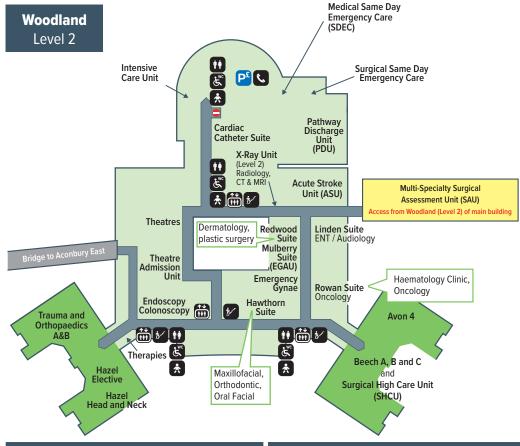

| <u> </u>                                                                     |                  |       |
|------------------------------------------------------------------------------|------------------|-------|
| Department                                                                   | Building         | Level |
| Emergency Department                                                         | Nr Aconbury East | 1     |
| Aconbury 0 Access from bridge on Level 2 of main building                    | Aconbury East    | 1     |
| Aconbury 1 Cardiology  Access from bridge on Level 2 of main building        | Aconbury East    | 2     |
| Aconbury 1 Emergency Care/AEC Access from bridge on Level 2 of main building | Aconbury East    | 1     |
| Aconbury 2 CCU  Access from bridge on Level 2 of main building               | Aconbury East    | 2     |
| Aconbury 3 Access from bridge on Level 2 of main building                    | Aconbury East    | 3     |
| Aconbury 4 Access from bridge on Level 2 of main building                    | Aconbury East    | 3     |
| Acute Frailty Unit includes Frailty SDEC                                     | Aconbury West    |       |
| Acute Medical Unit (AMU)  Access from bridge on Level 2 of main building     | Aconbury East    | 1     |
| Acute Respiratory Unit                                                       | Main             | 0     |
| Acute Stroke Unit (ASU)                                                      | Main             | 2     |
| Antenatal Clinic                                                             | Main             | 1     |
| Antenatal Ward                                                               | Main             | 1     |
| Anticoagulation Clinic                                                       | Main             | 0     |
| Avon 2 & 3                                                                   | Main             | 0     |

| Department                     | Building       | Level |
|--------------------------------|----------------|-------|
| Avon 4 (part of Beech Unit)    | Main           | 2     |
| Beech Wards                    | Main           | 2     |
| Bereavement Office             | Aconbury North | G     |
| Café - Costa Coffee            | Main           | 1     |
| Cardiac Catheter Suite         | Main           | 2     |
| Cashiers Office                | Main           | 1     |
| Children's Clinic              | Main           | 0     |
| Clinical Investigations        | Main           | 1     |
| Clover Suite                   | Main           | 1     |
| Diabetes Centre                | Aconbury West  | G     |
| Discharge Lounge               | Main           | 0     |
| Endoscopy - Colonscopy         | Main           | 2     |
| Gynaecology                    | Main           | 1     |
| GP Out of Hours (Sorrel Suite) | Main           | 1     |
| Hawthorn Suite                 | Main           | 2     |
| Hazel Head & Neck              | Main           | 2     |
| Hazel Elective                 | Main           | 2     |
| Intensive Care Unit            | Main           | 2     |
| Larkspur                       | Main           | 1     |
| Laurel 1 Vascular              | Main           | 1     |
| Laurel 2 (Oncology)            | Main           | 1     |

| Department                                             | Building      | Level |
|--------------------------------------------------------|---------------|-------|
| Laurel 3                                               | Main          | 1     |
| Lavender Wards                                         | Main          | 1     |
| Linden Suite                                           | Main          | 2     |
| Macmillan Cancer info & support                        | Main          | 1     |
| Maternity Triage                                       | Main          | 1     |
| Meadow Birth Centre                                    | Main          | 1     |
| Medical Day Case                                       | Main          | 0     |
| Medical Same Day Emergency Care<br>Unit (Medical SDEC) | Main          | 2     |
| Mulberry Suite (EGAU)                                  | Main          | 2     |
| Neonatal Intensive Care                                | Main          | 1     |
| Multi-faith Prayer Room                                | Main          | 1     |
| Neurophysiology                                        | Main          | 0     |
| Nutrition and Dietetics                                | Aconbury West | 1     |
| Occupational Therapy                                   | Aconbury West | 1     |
| Ophthalmology                                          | Aconbury West | 0     |
| Orthotics                                              | Aconbury West | 1     |
| Pathology                                              | Main          | 0     |
| Pathway Discharge Unit (PDU)                           | Main          | 2     |
| Patient Information Office                             | Main          | 1     |
| Pharmacy                                               | Main          | 1     |

| Department                                                                                         | Building        | Level |
|----------------------------------------------------------------------------------------------------|-----------------|-------|
| Physiotherapy                                                                                      | Aconbury West   | 1     |
| Redwood Suite                                                                                      | Main            | 2     |
| Restaurant - Rivercourt Restaurant                                                                 | Main            | 0     |
| Riverbank Ward                                                                                     | Main            | 0     |
| Rowan Suite                                                                                        | Main            | 2     |
| RVS Shop                                                                                           | Main            | 1     |
| Multi-Specialty Surgical Assessment<br>Unit (SAU)<br>Access from Woodland Level 2 of main building | Oncology Centre | 1     |
| Surgical Same Day Emergency Care (Surgical SDEC) unit                                              | Main            | 2     |
| Sorrel Suite (Pre-Assessment)                                                                      | Main            | 1     |
| Speech & Language Therapy                                                                          | Aconbury West   | 1     |
| Surgical High Care Unit (SHCU)                                                                     | Main            | 2     |
| Theatres                                                                                           | Main            | 2     |
| Therapies                                                                                          | Main            | 0     |
| Theatre Admission Unit                                                                             | Main            | 2     |
| Trauma and Orthopaedics                                                                            | Main            | 2     |
| Vascular Enhanced Care Unit                                                                        | Main            | 1     |
| Woodside Suite (Pre-op)                                                                            | Aconbury West   | 1     |
| X-Ray (Level 1)                                                                                    | Main            | 1     |
| X-Ray (Level 2 - CT & MRI)                                                                         | Main            | 2     |