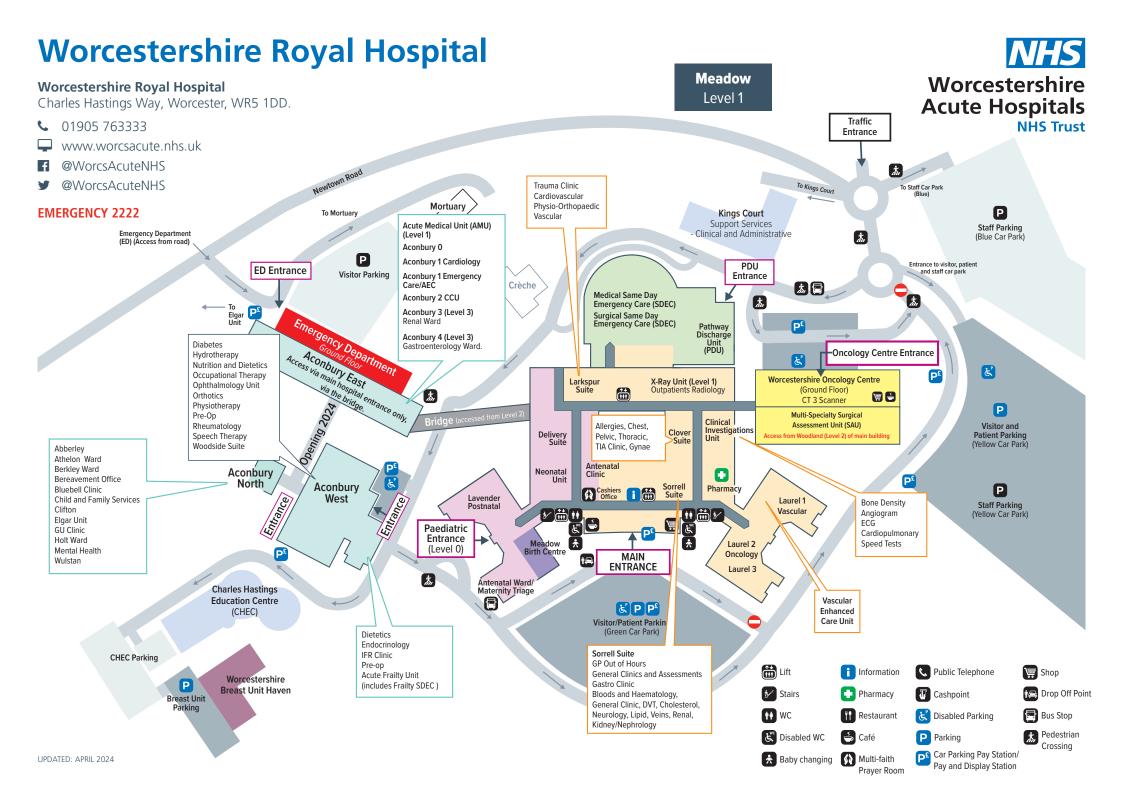

| <u> </u>                                                                     |                  |       |
|------------------------------------------------------------------------------|------------------|-------|
| Department                                                                   | Building         | Level |
| Emergency Department                                                         | Nr Aconbury East | 1     |
| Aconbury 0 Access from bridge on Level 2 of main building                    | Aconbury East    | 1     |
| Aconbury 1 Cardiology  Access from bridge on Level 2 of main building        | Aconbury East    | 2     |
| Aconbury 1 Emergency Care/AEC Access from bridge on Level 2 of main building | Aconbury East    | 1     |
| Aconbury 2 CCU  Access from bridge on Level 2 of main building               | Aconbury East    | 2     |
| Aconbury 3 Access from bridge on Level 2 of main building                    | Aconbury East    | 3     |
| Aconbury 4 Access from bridge on Level 2 of main building                    | Aconbury East    | 3     |
| Acute Frailty Unit includes Frailty SDEC                                     | Aconbury West    |       |
| Acute Medical Unit (AMU)  Access from bridge on Level 2 of main building     | Aconbury East    | 1     |
| Acute Respiratory Unit                                                       | Main             | 0     |
| Acute Stroke Unit (ASU)                                                      | Main             | 2     |
| Antenatal Clinic                                                             | Main             | 1     |
| Antenatal Ward                                                               | Main             | 1     |
| Anticoagulation Clinic                                                       | Main             | 0     |
| Avon 2 & 3                                                                   | Main             | 0     |

| Department                     | Building       | Level |
|--------------------------------|----------------|-------|
| Avon 4 (part of Beech Unit)    | Main           | 2     |
| Beech Wards                    | Main           | 2     |
| Bereavement Office             | Aconbury North | G     |
| Café - Costa Coffee            | Main           | 1     |
| Cardiac Catheter Suite         | Main           | 2     |
| Cashiers Office                | Main           | 1     |
| Children's Clinic              | Main           | 0     |
| Clinical Investigations        | Main           | 1     |
| Clover Suite                   | Main           | 1     |
| Diabetes Centre                | Aconbury West  | G     |
| Discharge Lounge               | Main           | 0     |
| Endoscopy - Colonscopy         | Main           | 2     |
| Gynaecology                    | Main           | 1     |
| GP Out of Hours (Sorrel Suite) | Main           | 1     |
| Hawthorn Suite                 | Main           | 2     |
| Hazel Head & Neck              | Main           | 2     |
| Hazel Elective                 | Main           | 2     |
| Intensive Care Unit            | Main           | 2     |
| Larkspur                       | Main           | 1     |
| Laurel 1 Vascular              | Main           | 1     |
| Laurel 2 (Oncology)            | Main           | 1     |

| Department                                             | Building      | Level |
|--------------------------------------------------------|---------------|-------|
| Laurel 3                                               | Main          | 1     |
| Lavender Wards                                         | Main          | 1     |
| Linden Suite                                           | Main          | 2     |
| Macmillan Cancer info & support                        | Main          | 1     |
| Maternity Triage                                       | Main          | 1     |
| Meadow Birth Centre                                    | Main          | 1     |
| Medical Day Case                                       | Main          | 0     |
| Medical Same Day Emergency Care<br>Unit (Medical SDEC) | Main          | 2     |
| Mulberry Suite (EGAU)                                  | Main          | 2     |
| Neonatal Intensive Care                                | Main          | 1     |
| Multi-faith Prayer Room                                | Main          | 1     |
| Neurophysiology                                        | Main          | 0     |
| Nutrition and Dietetics                                | Aconbury West | 1     |
| Occupational Therapy                                   | Aconbury West | 1     |
| Ophthalmology                                          | Aconbury West | 0     |
| Orthotics                                              | Aconbury West | 1     |
| Pathology                                              | Main          | 0     |
| Pathway Discharge Unit (PDU)                           | Main          | 2     |
| Patient Information Office                             | Main          | 1     |
| Pharmacy                                               | Main          | 1     |

| Department                                                                                         | Building        | Level |
|----------------------------------------------------------------------------------------------------|-----------------|-------|
| Physiotherapy                                                                                      | Aconbury West   | 1     |
| Redwood Suite                                                                                      | Main            | 2     |
| Restaurant - Rivercourt Restaurant                                                                 | Main            | 0     |
| Riverbank Ward                                                                                     | Main            | 0     |
| Rowan Suite                                                                                        | Main            | 2     |
| RVS Shop                                                                                           | Main            | 1     |
| Multi-Specialty Surgical Assessment<br>Unit (SAU)<br>Access from Woodland Level 2 of main building | Oncology Centre | 1     |
| Surgical Same Day Emergency Care (Surgical SDEC) unit                                              | Main            | 2     |
| Sorrel Suite (Pre-Assessment)                                                                      | Main            | 1     |
| Speech & Language Therapy                                                                          | Aconbury West   | 1     |
| Surgical High Care Unit (SHCU)                                                                     | Main            | 2     |
| Theatres                                                                                           | Main            | 2     |
| Therapies                                                                                          | Main            | 0     |
| Theatre Admission Unit                                                                             | Main            | 2     |
| Trauma and Orthopaedics                                                                            | Main            | 2     |
| Vascular Enhanced Care Unit                                                                        | Main            | 1     |
| Woodside Suite (Pre-op)                                                                            | Aconbury West   | 1     |
| X-Ray (Level 1)                                                                                    | Main            | 1     |
| X-Ray (Level 2 - CT & MRI)                                                                         | Main            | 2     |