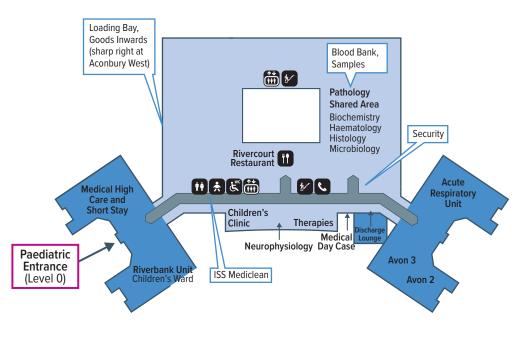

| Department                     | Building       | Level |
|--------------------------------|----------------|-------|
| Avon 4 (part of Beech Unit)    | Main           | 2     |
| Beech Wards                    | Main           | 2     |
| Bereavement Office             | Aconbury North | G     |
| Café - Costa Coffee            | Main           | 1     |
| Cardiac Catheter Suite         | Main           | 2     |
| Cashiers Office                | Main           | 1     |
| Children's Clinic              | Main           | 0     |
| Clinical Investigations        | Main           | 1     |
| Clover Suite                   | Main           | 1     |
| Diabetes Centre                | Aconbury West  | G     |
| Discharge Lounge               | Main           | 0     |
| Endoscopy - Colonscopy         | Main           | 2     |
| Gynaecology                    | Main           | 1     |
| GP Out of Hours (Sorrel Suite) | Main           | 1     |
| Hawthorn Suite                 | Main           | 2     |
| Hazel Head & Neck              | Main           | 2     |
| Hazel Elective                 | Main           | 2     |
| Intensive Care Unit            | Main           | 2     |
| Larkspur                       | Main           | 1     |
| Laurel 1 Vascular              | Main           | 1     |
| Laurel 2 (Oncology)            | Main           | 1     |

| Department                                             | Building      | Level |
|--------------------------------------------------------|---------------|-------|
| Laurel 3                                               | Main          | 1     |
| Lavender Wards                                         | Main          | 1     |
| Linden Suite                                           | Main          | 2     |
| Macmillan Cancer info & support                        | Main          | 1     |
| Maternity Triage                                       | Main          | 1     |
| Meadow Birth Centre                                    | Main          | 1     |
| Medical Day Case                                       | Main          | 0     |
| Medical Same Day Emergency Care<br>Unit (Medical SDEC) | Main          | 2     |
| Mulberry Suite (EGAU)                                  | Main          | 2     |
| Neonatal Intensive Care                                | Main          | 1     |
| Multi-faith Prayer Room                                | Main          | 1     |
| Neurophysiology                                        | Main          | 0     |
| Nutrition and Dietetics                                | Aconbury West | 1     |
| Occupational Therapy                                   | Aconbury West | 1     |
| Ophthalmology                                          | Aconbury West | 0     |
| Orthotics                                              | Aconbury West | 1     |
| Pathology                                              | Main          | 0     |
| Pathway Discharge Unit (PDU)                           | Main          | 2     |
| Patient Information Office                             | Main          | 1     |
| Pharmacy                                               | Main          | 1     |

| Department                                                                                         | Building        | Level |
|----------------------------------------------------------------------------------------------------|-----------------|-------|
| Physiotherapy                                                                                      | Aconbury West   | 1     |
| Redwood Suite                                                                                      | Main            | 2     |
| Restaurant - Rivercourt Restaurant                                                                 | Main            | 0     |
| Riverbank Ward                                                                                     | Main            | 0     |
| Rowan Suite                                                                                        | Main            | 2     |
| RVS Shop                                                                                           | Main            | 1     |
| Multi-Specialty Surgical Assessment<br>Unit (SAU)<br>Access from Woodland Level 2 of main building | Oncology Centre | 1     |
| Surgical Same Day Emergency Care (Surgical SDEC) unit                                              | Main            | 2     |
| Sorrel Suite (Pre-Assessment)                                                                      | Main            | 1     |
| Speech & Language Therapy                                                                          | Aconbury West   | 1     |
| Surgical High Care Unit (SHCU)                                                                     | Main            | 2     |
| Theatres                                                                                           | Main            | 2     |
| Therapies                                                                                          | Main            | 0     |
| Theatre Admission Unit                                                                             | Main            | 2     |
| Trauma and Orthopaedics                                                                            | Main            | 2     |
| Vascular Enhanced Care Unit                                                                        | Main            | 1     |
| Woodside Suite (Pre-op)                                                                            | Aconbury West   | 1     |
| X-Ray (Level 1)                                                                                    | Main            | 1     |
| X-Ray (Level 2 - CT & MRI)                                                                         | Main            | 2     |