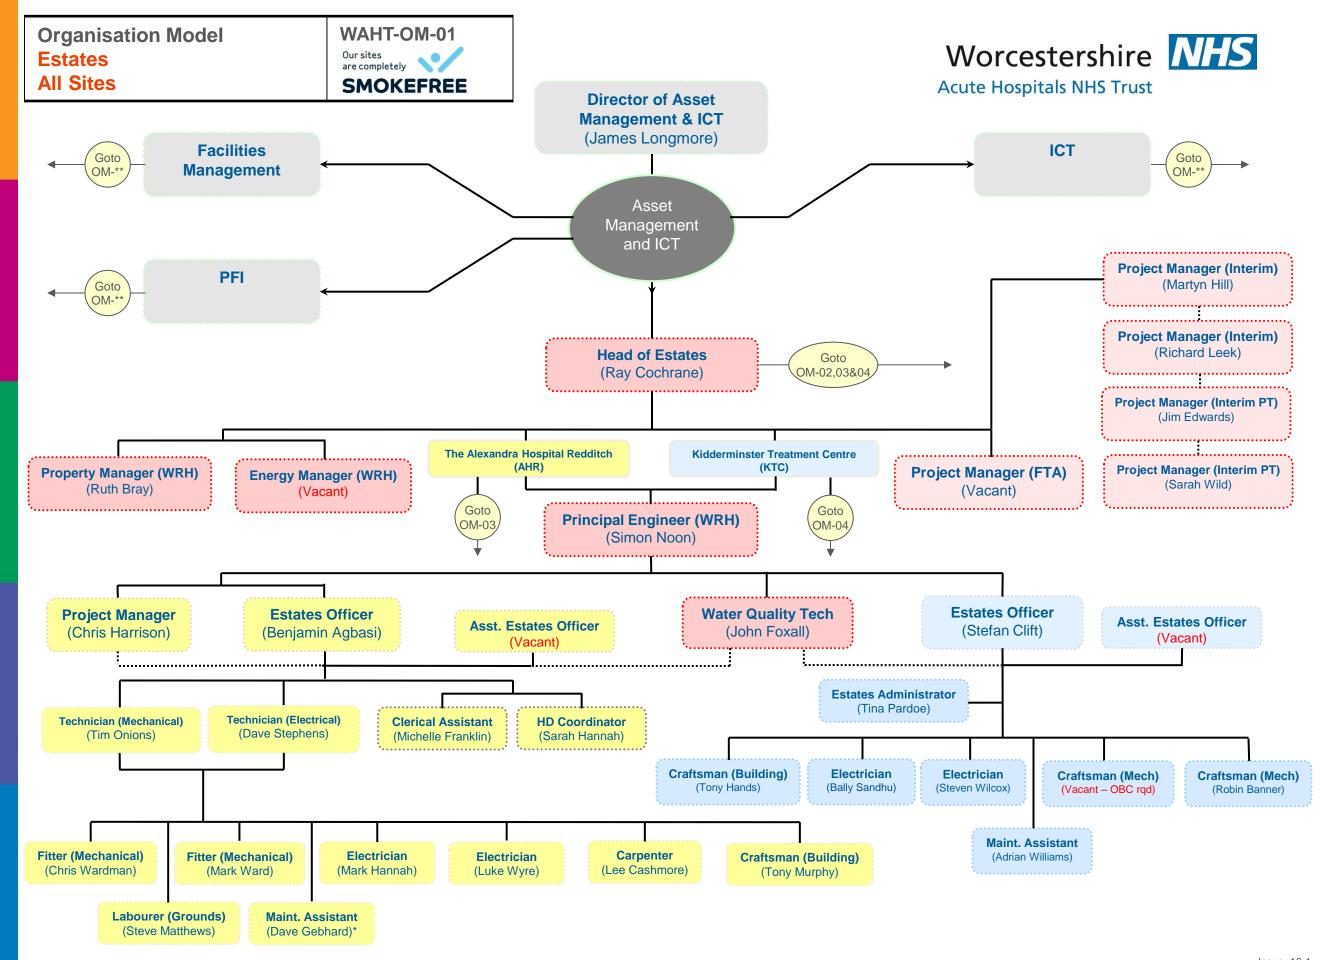

## **Organisation Model Estates Department**

The Alexandra Hospital, Redditch

Worcestershire NFS

**Acute Hospitals NHS Trust** 

**Additional Support Available:** 

**Property Manager (WRH)** 

(Ruth Brav)

**Project Manager (Interim PT)** (Sarah Wild)

**Project Manager (Interim PT)** 

(Jim Edwards)

**Principal Engineer** (Simon Noon)

OM-01

**The Alexandra Hospital** 

Redditch (AHR)

Duties: Site Lead, responsible for all Estates related matters

AP/CP/RP Duties: HV/LV (des), BPS (des), MGPS (des)

**Water Quality Technician** (John Foxall)

**Energy Manager (WRH)** (Vacant)

**Project Manager (FTA)** (Vacant)

**Project Manager (Interim)** (Martvn Hill)

**Project Manager (Interim)** (Richard Leek)

**Trust Fire Consultant** (Fred Roden - FRS)

**Water Consultant** (Mike Koumi - Hydrop)

**Design Consultant** (Simon Wills - P-H-D) **Project Manager** (Chris Harrison)

Duties: Manages maintenance & new works, direct labour & contractors.

AP/CP/RP Duties: HV, MGPS (des)

**Estates Officer** 

(Benjamin Agbasi) Duties: Manages maintenance & new

works, direct labour & contractors.

AP/CP/RP Duties: HV, MGPS (des)

**Assistant Estates Officer** 

(Vacant)

Duties: Manages maintenance & new works, direct labour & contractors.

AP/CP/RP Duties:

**Technician (Mechanical)** 

(Tim Onions)

**Duties: Mechanical Supervisor** AP/CP/RP Duties: BPS

**Technician (Electrical)** 

(Dave Stephens)

**Duties: Electrical Supervisor** 

AP/CP/RP Duties: LV

**Clerical Assistant** (Michelle Franklin)

Duties: Admin, Helpdesk

**HD Coordinator** 

(Sarah Hannah)

Duties: Admin, Helpdesk

**Fitter (Mechanical)** (Chris Wardman)

Duties: Domestic Hot & cold water. heating, ventilation plant, boiler controls, etc

AP/CP/RP Duties: None

Fitter (Mechanical)

(Mark Ward)

Duties: Water flushing & temp. monitoring, drainage, ground repairs etc.

AP/CP/RP Duties: None

Electrician

(Luke Wyre)

Duties: Small Power & lighting. access control, alarms, nurse call,

AP/CP/RP Duties: None

Electrician

(Mark Hannah)

Duties: Small Power & lighting, access control, alarms, nurse call,

AP/CP/RP Duties: None

Carpenter

(Lee Cashmore)

Duties: Joinery, Furniture repairs, door maintenance and small

AP/CP/RP Duties: None

**Craftsman (Building)** 

(Tony Murphy)

Duties: Joinery, Furniture repairs, door maintenance and small works

AP/CP/RP Duties: None

**Labourer (Grounds)** (Steve Matthews)

Duties: Grounds maintenance and litter

AP/CP/RP Duties: None

**Maint. Assistant** (Dave Gebhard)\*

Duties: Water flushing & temp. monitoring, drainage, ground repairs etc.

AP/CP/RP Duties: None

Issue: 16-1 Date: 18th Nov 2016