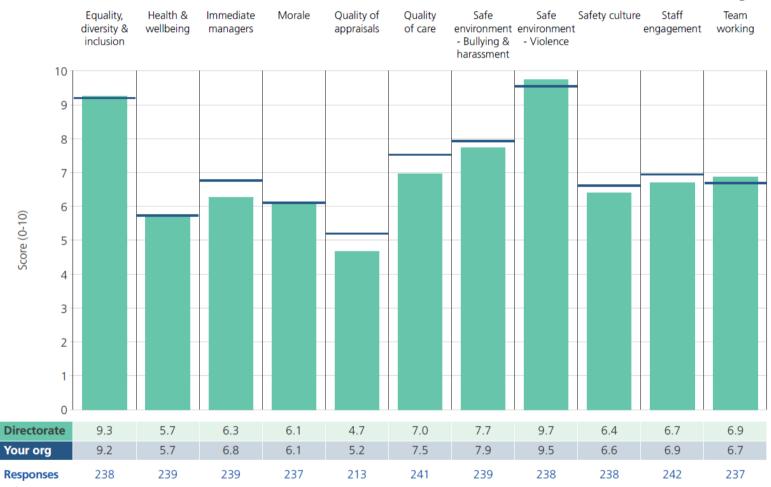

x 1 – Summary of findings by staff group and division

# NHS Staff Survey Results 2019

Published on 18<sup>th</sup> February 2020

## Key Findings by Staff Group

- Worst overall results from the Medical and Dental staff group
- Lowest morale within the Scientific and Technical staff group
- Nursing and Midwifery score highest for team working and experience the best support from immediate managers
- Admin & clerical staff have the lowest quality of appraisals
- Scientific & Technical, Estates & Ancillary and Medical & Dental staff feel less engaged than others
- Nursing and Midwifery report more bullying and harassment (by patients, public and colleagues) than any other staff group

### Survey Coordination Centre

## 2019 NHS Staff Survey Results > Directorates 1 > Medical and Dental





### Survey Coordination Centre

## 2019 NHS Staff Survey Results > Directorates 1 > Estates and Ancillary







#### 2019 NHS Staff Survey Results > Directorates 1 > Add Prof Scientific and Technic







## 2019 NHS Staff Survey Results > Directorates 1 > Additional Clinical Services







## 2019 NHS Staff Survey Results > Directorates 1 > Administrative and Clerical







## 2019 NHS Staff Survey Results > Directorates 1 > Allied Health Professionals







## 2019 NHS Staff Survey Results > Directorates 1 > Healthcare Scientists







## 2019 NHS Staff Survey Results > Directorates 1 > Nursing and Midwifery Registered





## **Key Findings by Division**

- Overall results are the worst in the Surgery division which also is experiencing the lowest morale
- The best results are wi