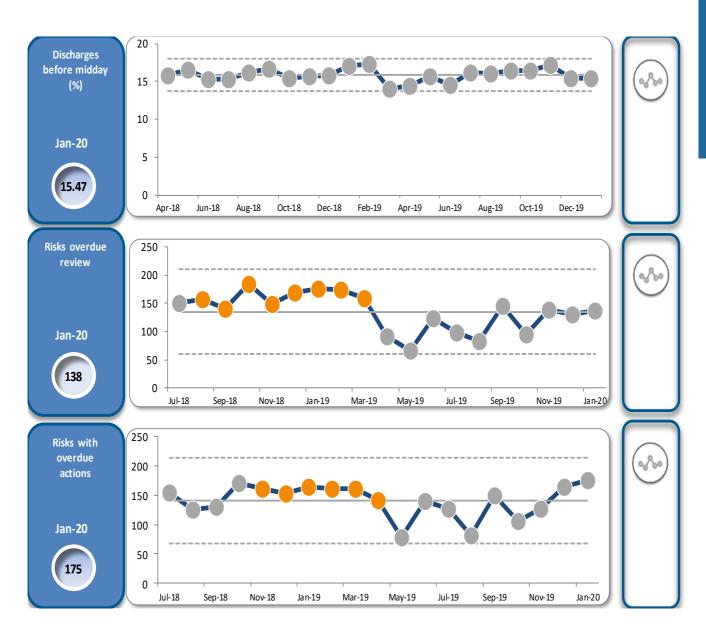

Performance Metrics | Performance Metrics |



#### Winter interventions extracted from the System wide Improvement Plan









accelerated 30/60/90 day actions (R2G)









# Best Experience of Care and Best Outcomes for our Patients





Responsible Director: Chief Nursing Officer, Chief Medical Officer | for January 2020 as at 20th February 2020





Number of patients developing Ecoli bacteraemia

14





Number of patients developing MSSA bacteraemia Jan-20





Number of patients developing MRSA bacteraemia Jan-20 







Worcestershire Acute Hospitals NHS Trust







Worcestershire Acute Hospitals NHS Trust





Worcestershire Acute Hospitals NHS Trust







#### Month 10 [January] | 2019-20 Quality & Safety Summary

#### Care that is Effective / Patient Experience

























### Quality & Safety | Submitted Trajectories (19/20) | M10 [January]



| rformance Metrics                      |            | Apr-19   | May-19   | Jun-19   | Jul-19          | Aug-19    | Sep-19          | Oct-19          | Nov-19   | Dec-19   | Jan-20  |
|----------------------------------------|------------|----------|----------|----------|-----------------|-----------|-----------------|-----------------|----------|----------|---------|
| -4: <del>(</del>                       | Actual     | 4 ✓      | 3        | 5 🗶      | 2 ✓             | 9 🗶       | 7 ×             | 7 🗶             | 3 ✓      | 4 ✓      | 6       |
| Cdiff                                  | Trajectory | 5        | 4        | 4        | 4               | 5         | 4               | 4