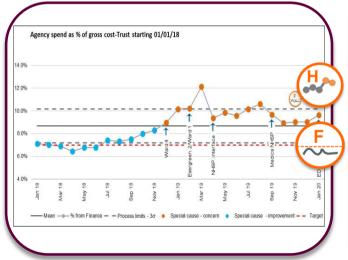

-20 Engaged & Skilled Workforce Summary



Responsible Director: Director of People & Culture | as at 31st January 2020



















Assurance

Consistently Hit and miss hit target subject target sub

Arrow depicts direction of travel since last month. **Green** is improved, **Red** is deteriorated and **amber** unchanged since last month.



#### Month 10 | 2019-20 Engaged & Skilled Workforce Summary



Responsible Director: Director of People & Culture | as at 31st January 2020





















(F)

Arrow depicts direction of travel since last month. Green is improved, Red is deteriorated and amber unchanged since last month.



#### Month 10 | 2019-20 Engaged & Skilled Workforce Summary



Responsible Director: Director of People & Culture | as at 31st January 2020

















Variation



Assurance



Arrow depicts direction of travel since last month. Green is improved, Red is deteriorated and amber unchanged since last month.



### **Best Use of Resources**



### **Risk Rating Summary**

|                                                                            | Metric Definition                                                                                   | How we did<br>YTD at M10 | Risk Rating                                                             | Previous Month<br>YTD             | Full Year Plan<br>(Forecast) |
|----------------------------------------------------------------------------|-----------------------------------------------------------------------------------------------------|--------------------------|------------------