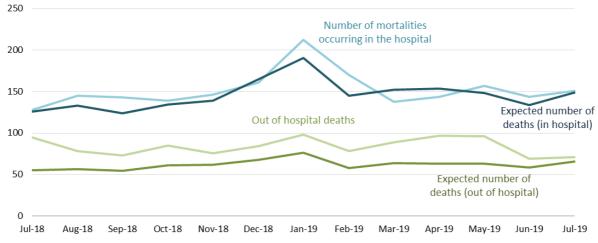

ht as a predictor for infant mortalities.
- The addition of a seasonality weighting.

Figure 5 shows the longer term trends in both the year to date SHMI (using the available modelling on HED and not the current NHS Digital rebasing). This is alongside the rolling number of deaths for the same 12 month period.

Figure 6 shows the expected number of deaths (SHMI) for in and out of hospital mortality against the actual recorded for the same month.

Combined, these charts show:

- Overall reductions in mortality (and SHMI).
- The rate of expected deaths falling faster than the actual number of deaths.
- A much closer fit between expected and actual mortality in relation to in-hospital deaths.



Figure 6. Expected vs actual deaths (based on HED/HES data) for in and out of hospital mortality



Data source: HED

#### In summary:

- We remain a mortality outlier in respect of the SHMI model
- This does not reflect the trends in crude mortality within the trust in the face of increasing activity through our bed base.
- The higher than average crude mortality rate is likely to be a function of out of hospital deaths.

#### **HSMR**

The Hospital Standardised Mortality Ratio has been subject to detailed analysis in recent/earlier reports and just the summary-level findings are provided on this occasion.

Our HSMR for the period September 2018 to August 2019 (re-based up to August 2019) is 112.24 and continues to position the trust as having a "higher than expected" mortality ratio. However this is unduly skewed by an unusually high August value of 175.21. This would

| Meeting