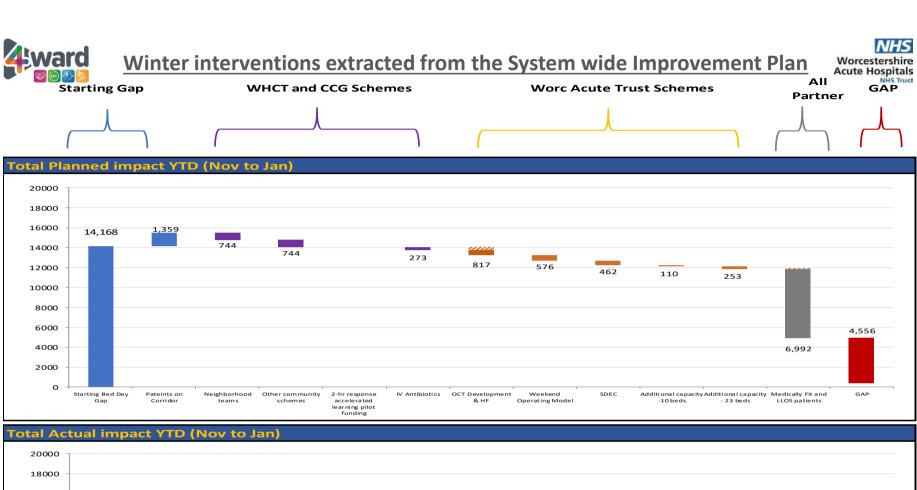

× 76.78%   × 76.78%   × 76.78%   × 76.78%   × 76.78%   × 76.78%   × 76.78%   × 76.78%   × 76.78%   × 76.78%   × 76.78%   × 76.78%   × 76.78%   × 76.78%   × 76.78%   × 76.78%   × 76.78%   × 76.78%   × 76.78%   × 76.78%   × 76.78%   × 76.78%   × 76.78%   × 76.78%   × 76.78%   × 76.78%   × 76.78%   × 76.78%   × 76.78%   × 76.78%   × 76.78%   × 76.78%   × 76.78%   × 76.78%   × 76.78%   × 76.78%   × 76.78%   × 76.78%   × 76.78%   × 76.78%   × 76.78%   × 76.78%   × 76.78%   × 76.78%   × 76.78%   × 76.78%   × 76.78%   × 76.78%   × 76.78%   × 76.78%   × 76.78%   × 76.78%   × 76. | ## Performance Metrics   Operational Standard | Performance Metrics | Performance Metrics |



#### Winter interventions extracted from the System wide Improvement Plan









accelerated 30/60/90 day actions (R2G)









# Best Experience of Care and Best Outcomes for our Patients





Responsible Director: Chief Nursing Officer, Chief Medical Officer | for January 2020 as at 20th February 2020





Number of patients developing Ecoli bacteraemia

14





Number of patients developing MSSA bacteraemia Jan-20





Number of patients developing MRSA bacteraemia Jan-20 







Worcestershire Acute Hospitals NHS Trust







Worcestershire Acute Hospitals NHS Trust





Worcestershire Acute Hospitals NHS Trust







#### Month 10 [January] | 2019-20 Quality & Safety Summary

#### Care that is Effective / Patient Experience

























### Quality & Safety | Submitted Trajectories (19/20) | M10 [January]



| rformance Metrics                      |            | Apr-19   | May-19   | Jun-1