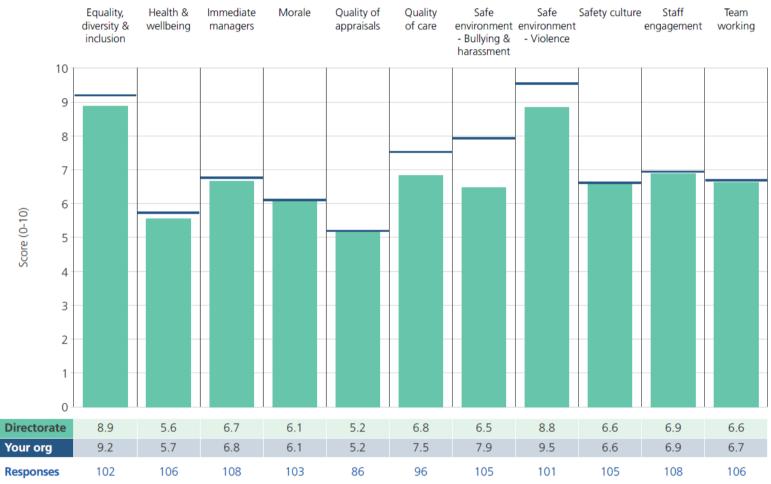

#### Month 10 [January] 2019-20 Operational Performance Summary

Responsible Director: Chief Operating Officer | Unvalidated for Jan-20 as at 20th February 2020

#### Month 10 [January] 2019-20 Operational Performance Summary

Worcestershire Acute Hospitals NHS Trust

Responsible Director: Chief Operating Officer | Validated for Jan-20 as at 20th February 2020