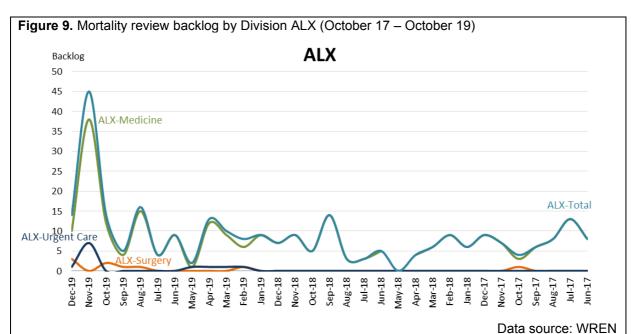

f meeting | 12 March 2020 |  |  |
| Paper number    | F3            |  |  |



Figures 9 and 10 show the dates that the current backlog stretch back to by site and by division.

#### Of note:

- The backlog is weighted towards the Worcestershire Royal (414 compared to 275 at the Alex). However the backlog continues to reduce at Worcester whereas it has increased recently at the Alex.
- Medicine division is unsurprisingly where the majority of the existing backlog lies.
- Whilst the backlog dates back to June 2017 (at both sites) the majority are over one month old but less than three months old (four at the Alex).

Worcestershire Acute Hospitals

| Meeting         | Trust Board   |
|-----------------|---------------|
| Date of meeting | 12 March 2020 |
| Paper number    | F3            |



Figure 10. Mortality review backlog by Division WRH (October 17 – October 19)



Data source: WREN

#### In summary:

- The 30 day completion rate for mortality reviews has markedly improved over the course of this calendar year and the corresponding backlog has also been reduced.
- The distribution of the backlog suggests that the majority of reviews are taking place within 90-120 days.

## Learning from deaths

Attendance at the December Mortality Review group was limited due to service

| Meeting         | Trust Board   |
|-----------------|---------------|
| Date of meeting | 12 March 2020 |
| Paper number    | F3            |

pressures with only the corporate team present. Reports were received from the specialty medicine division and SCSD. The reports provided assurance that speci