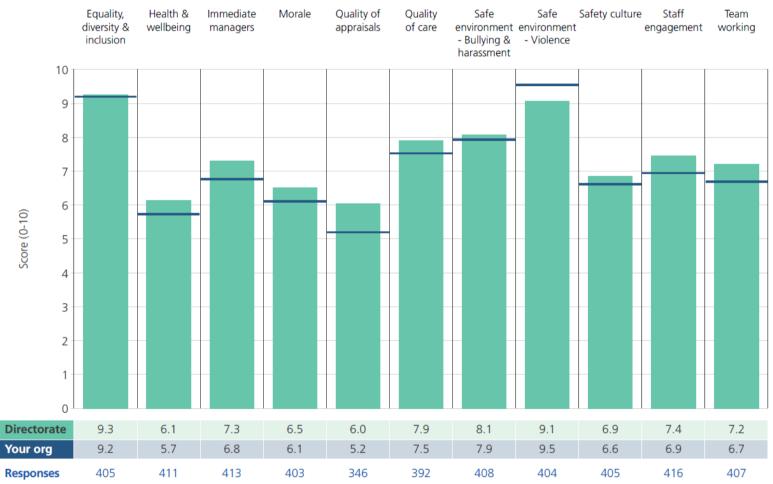

#### Month 10 [January] 2019-20 Operational Performance Summary

Worcestershire Acute Hospitals NHS Trust

Responsible Director: Chief Operating Officer | Validated for Jan-20 as at 20th February 2020