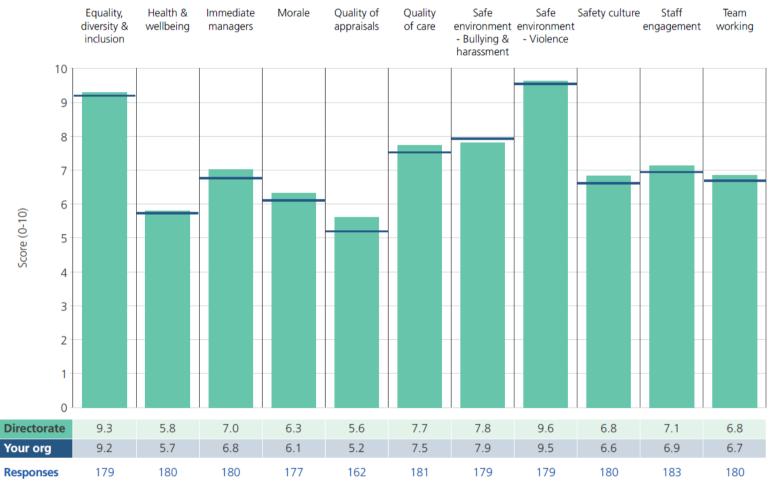

#### Month 10 [January] 2019-20 Operational Performance Summary

Worcestershire Acute Hospitals NHS Trust

Responsible Director: Chief Operating Officer | Validated for Jan-20 as at 20th February 2020