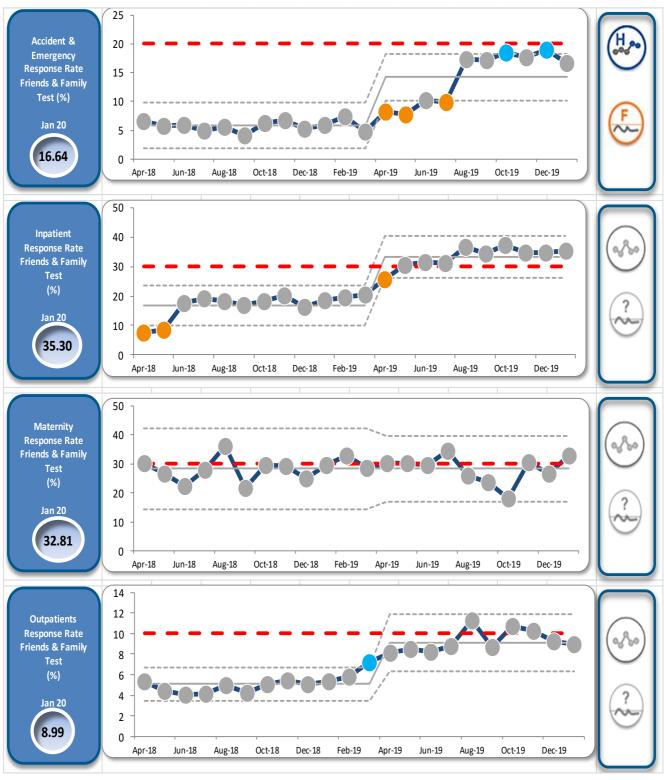

#### Month 10 [January] 2019-20 Operational Performance Summary

Responsible Director: Chief Operating Officer | Unvalidated for Jan-20 as at 20th February 2020

#### Month 10 [January] 2019-20 Operational Performance Summary

Worcestershire Acute Hospitals NHS Trust

Responsible Director: Chief Operating Officer | Validated for Jan-20 as at 20th February 2020