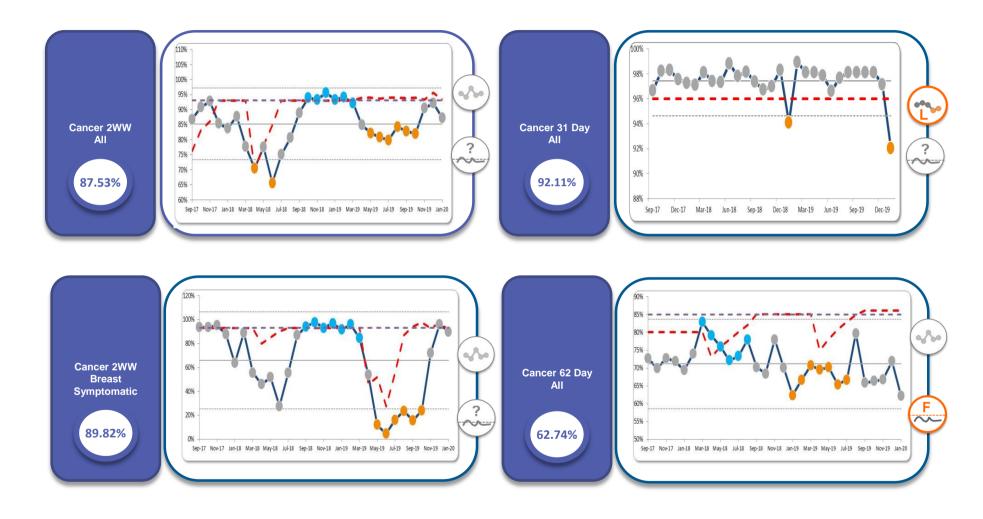

#### Month 10 [January] 2019-20 Operational Performance Summary

Responsible Director: Chief Operating Officer | Unvalidated for Jan-20 as at 20th February 2020

#### Month 10 [January] 2019-20 Operational Performance Summary

Worcestershire Acute Hospitals NHS Trust

Responsible Director: Chief Operating Officer | Validated for Jan-20 as at 20th February 2020