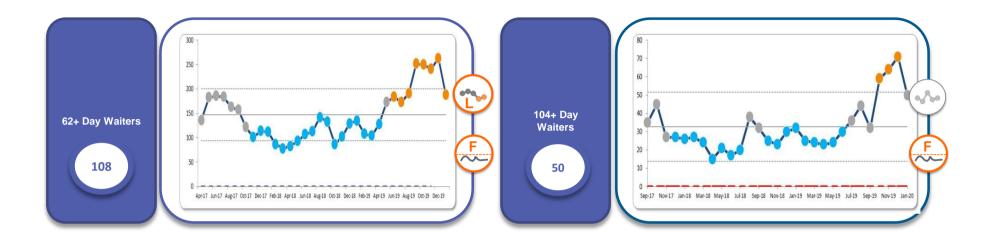

#### Month 10 [January] 2019-20 Operational Performance Summary

Responsible Director: Chief Operating Officer | Unvalidated for Jan-20 as at 20th February 2020

#### Month 10 [January] 2019-20 Operational Performance Summary

Worcestershire Acute Hospitals NHS Trust

Responsible Director: Chief Operating Officer | Validated for Jan-20 as at 20th February 2020