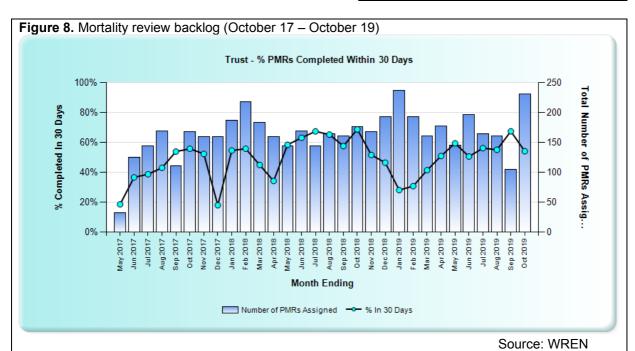

ws continued to rise in October 2019 to 54.31%. Whilst this is down from an exaggerated 68.57% (reported last month) this still represents a marked improvement in the year to date (see Figure 7).

Figure 7. Mortality reviews completed within 30 days (May 17 – October 19)



Source: WREN

As reported previously, the sudden increase in the percent of mortality reviews completed in September and reduction in the backlog are due to a correction in the number of uncompleted reviews within the Emergency Department. The backlog of uncomplete reviews currently stands at 554. The lowest it has been in eleven months (see Figure 8).

| Meeting         | Trust Board   |  |  |
|-----------------|---------------|--|--|
| Date of meeting | 12 March 2020 |  |  |
| Paper number    | F3            |  |  |



Figures 9 and 10 show the dates that the current backlog stretch back to by site and by division.

#### Of note:

- The backlog is weighted towards the Worcestershire Royal (414 compared to 275 at the Alex). However the backlog continues to reduce at Worcester whereas it has increased recently at the Alex.
- Medicine division is unsurprisingly where the majority of the existing backlog lies.
- Whilst the backlog dates back to June 2017 (at both sites) the majority are over one month old but less than three months old (four at the Alex).

Worcestershire Acute Hospitals

| Meeting         | Trust Board   |
|-----------------|---------------|
| Date of meeting | 12 March 2020 |
| Paper number    | F3            |



Figure 10. Mortality review backlog by Division WRH (October 17 – October 1