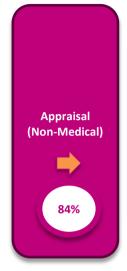

where low is a concern)     |
| 0,100 | Common cause variation                                                             |
| H     | Special cause variation - improvement<br>(indicator where high is good)            |
|       | Special cause variation - improvement<br>(indicator where low is good)             |

#### **Assurance**

| (F) | The system is expected to consistently fail the target                |
|-----|-----------------------------------------------------------------------|
|     | The system is expected to consistently pass the target                |
| ?   | The system may achieve or fail the target subject to random variation |



#### Month 10 | 2019-20 Engaged & Skilled Workforce Summary



Responsible Director: Director of People & Culture | as at 31st January 2020



















Assurance

Consistently Hit and miss hit target subject target sub

Arrow depicts direction of travel since last month. **Green** is improved, **Red** is deteriorated and **amber** unchanged since last month.



#### Month 10 | 2019-20 Engaged & Skilled Workforce Summary



Responsible Director: Director of People & Culture | as at 31st January 2020





















(F)

Arrow depicts direction of travel since last month. Green is improved, Red is deteriorated and amber unchanged since last month.



#### Month 10 | 2019-20 Engaged & Skilled Workforce Summary



Responsible Director: Director of People & Culture | as at 31st January 2020

















Variation



Assurance



Arrow depicts direction of travel since last month. Green is improved, Red is deteriorate