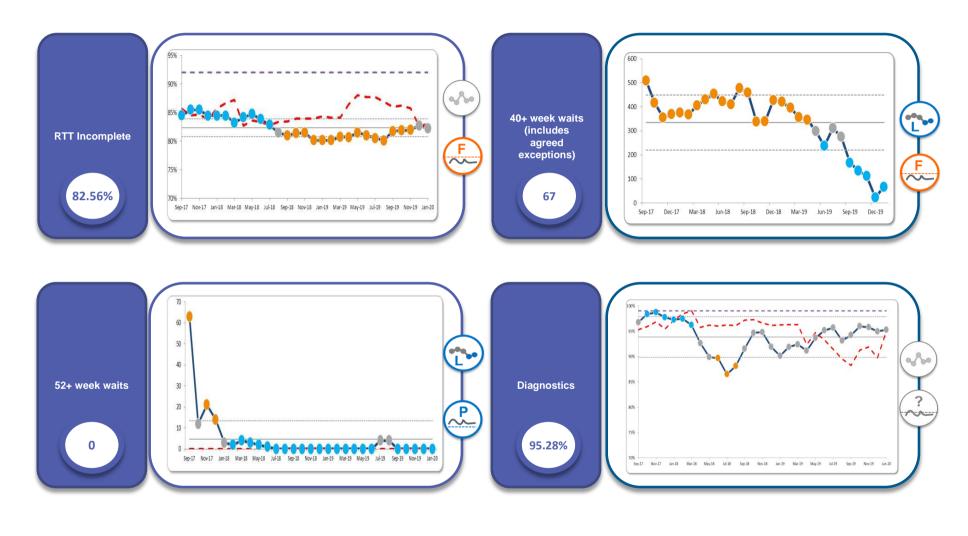

#### Month 10 [January] 2019-20 Operational Performance Summary

Responsible Director: Chief Operating Officer | Unvalidated for Jan-20 as at 20th February 2020

#### Month 10 [January] 2019-20 Operational Performance Summary

Worcestershire Acute Hospitals NHS Trust

Responsible Director: Chief Operating Officer | Validated for Jan-20 as at 20th February 2020