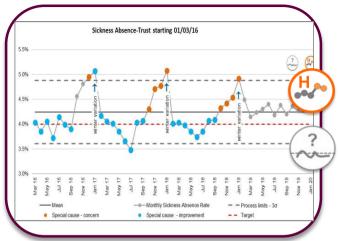

2019-20 Engaged & Skilled Workforce Summary



Responsible Director: Director of People & Culture | as at 31st January 2020



















Assurance

Consistently Hit and miss hit target subject target sub

Arrow depicts direction of travel since last month. **Green** is improved, **Red** is deteriorated and **amber** unchanged since last month.



#### Month 10 | 2019-20 Engaged & Skilled Workforce Summary



Responsible Director: Director of People & Culture | as at 31st January 2020





















(F)

Arrow depicts direction of travel since last month. Green is improved, Red is deteriorated and amber unchanged since last month.



#### Month 10 | 2019-20 Engaged & Skilled Workforce Summary



Responsible Director: Director of People & Culture | as at 31st January 2020

















Variation



Assurance



Arrow depicts direction of travel since last month. Green is improved, Red is deteriorated and amber unchanged since last month.



### **Best Use of Resources**



### **Risk Rating Summary**

|                                                                            | Metric Definition                                                                                   | How we did<br>YTD at M10 | Risk Rating                                                             | Previous Month<br>YTD             | Full Year Plan<br>(Forecast) |
|----------------------------------------------------------------------------|-----------------------------------------------------------------------------------------------------|--------------------------|--------------