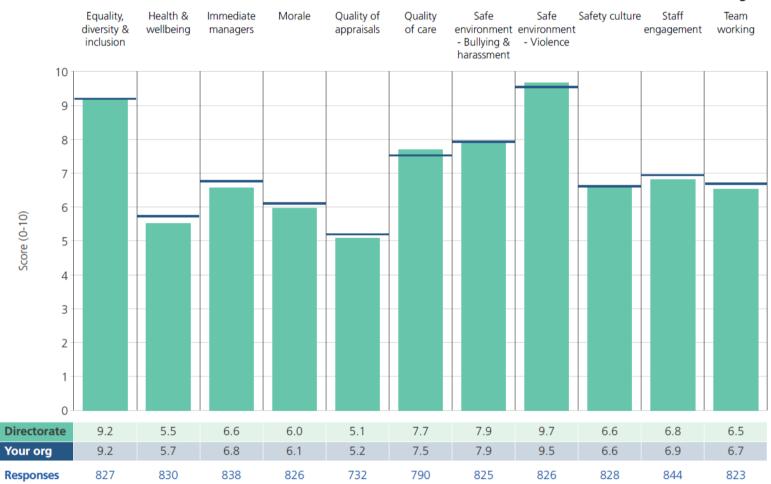

#### Month 10 [January] 2019-20 Operational Performance Summary

Responsible Director: Chief Operating Officer | Unvalidated for Jan-20 as at 20th February 2020