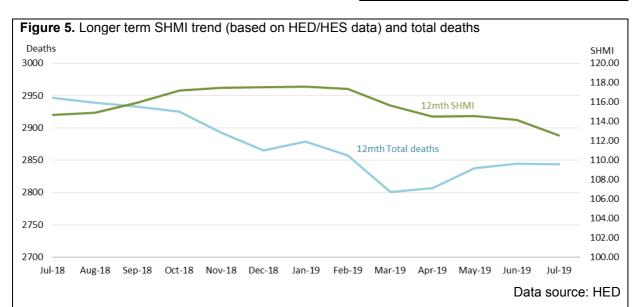

nclude:

- A regrouping of some of the poorer performing CCS groups.
- The introduction of birthweight as a predictor for infant mortalities.
- The addition of a seasonality weighting.

Figure 5 shows the longer term trends in both the year to date SHMI (using the available modelling on HED and not the current NHS Digital rebasing). This is alongside the rolling number of deaths for the same 12 month period.

Figure 6 shows the expected number of deaths (SHMI) for in and out of hospital mortality against the actual recorded for the same month.

Combined, these charts show:

- Overall reductions in mortality (and SHMI).
- The rate of expected deaths falling faster than the actual number of deaths.
- A much closer fit between expected and actual mortality in relation to in-hospital deaths.



Figure 6. Expected vs actual deaths (based on HED/HES data) for in and out of hospital mortality



Data source: HED

#### In summary:

- We remain a mortality outlier in respect of the SHMI model
- This does not reflect the trends in crude mortality within the trust in the face of increasing activity through our bed base.
- The higher than average crude mortality rate is likely to be a function of out of hospital deaths.

#### **HSMR**

The Hospital Standardised Mortality Ratio has been subject to detailed analysis in recent/earlier reports and just the summary-level findings are provided on this occasion.

Our HSMR for the period September 2018 to August 2019 (re-based up to August 2019) is 112.24 and continues to position the trust as having a "higher than expected" mortality ratio. H