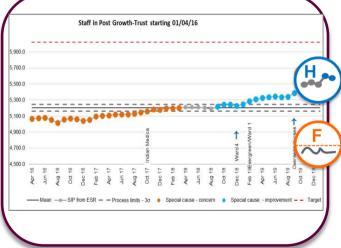

y fail the target                |
|-----|-----------------------------------------------------------------------|
|     | The system is expected to consistently pass the target                |
| ?   | The system may achieve or fail the target subject to random variation |



#### Month 10 | 2019-20 Engaged & Skilled Workforce Summary



Responsible Director: Director of People & Culture | as at 31st January 2020



















Assurance

Consistently Hit and miss hit target subject target sub

Arrow depicts direction of travel since last month. **Green** is improved, **Red** is deteriorated and **amber** unchanged since last month.



#### Month 10 | 2019-20 Engaged & Skilled Workforce Summary



Responsible Director: Director of People & Culture | as at 31st January 2020





















(F)

Arrow depicts direction of travel since last month. Green is improved, Red is deteriorated and amber unchanged since last month.



#### Month 10 | 2019-20 Engaged & Skilled Workforce Summary



Responsible Director: Director of People & Culture | as at 31st January 2020

















Variation



Assurance



Arrow depicts direction of travel since last month. Green is improved, Red is deteriorated and amber unchanged since last month.



### **Best Use of Resources**



### **Risk Rating Summary**

|                                                                            | Metric Definition                                                                                   | How we did<br>YTD at M10 | Risk Rating