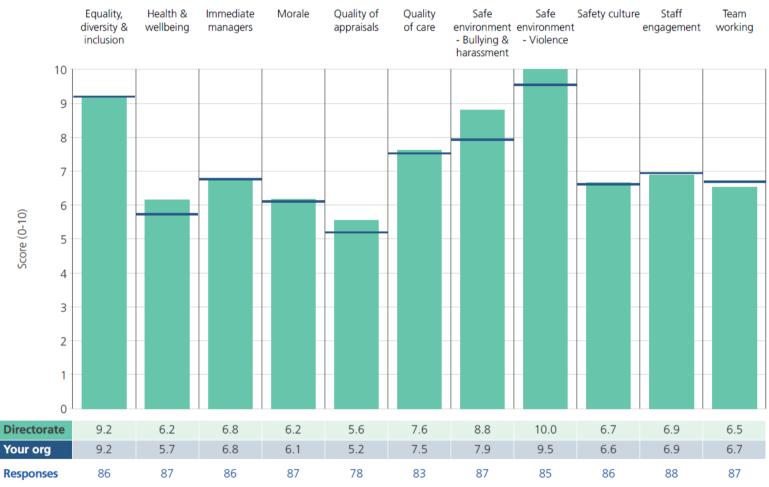

#### Month 9 [December] 2019-20 Operational Performance Summary

Worcestershire Acute Hospitals NHS Trust

Responsible Director: Chief Operating Officer | Validated for Dec-19 as at 20th February 2020

\*Please note – Stroke Data is month in arrears due to coding and validation processes