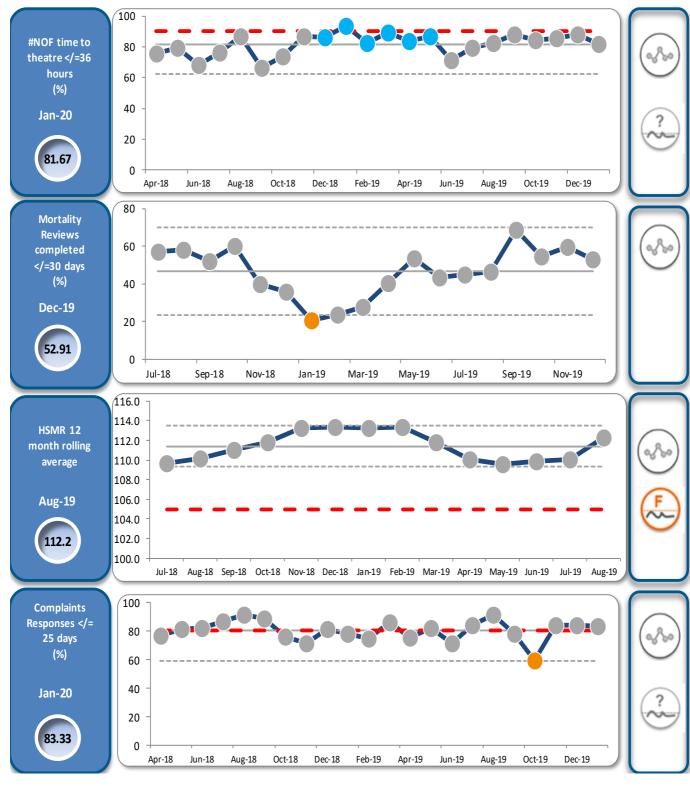

ard | Performance Metrics | Performance Metrics |



#### Winter interventions extracted from the System wide Improvement Plan









accelerated 30/60/90 day actions (R2G)









# Best Experience of Care and Best Outcomes for our Patients





Responsible Director: Chief Nursing Officer, Chief Medical Officer | for January 2020 as at 20th February 2020





Number of patients developing Ecoli bacteraemia

14





Number of patients developing MSSA bacteraemia Jan-20





Number of patients developing MRSA bacteraemia Jan-20 







Worcestershire Acute Hospitals NHS Trust







Worcestershire Acute Hospitals NHS Trust





Worcestershire Acute Hospitals NHS Trust







#### Month 10 [January] | 2019-20 Quality & Safety Summary

#### Care that is Effective / Patient Experience

























### Quality & Safety | Submitted Trajectories (19/20) | M10 [January]



| rformance Metrics                      |            | Apr-19   | May-19   | Jun-19   | Jul-19          | Aug-19    | Sep-19          | Oct-19          | Nov-19   | Dec-19   | Jan-20  |
|----------------------------------------|------------|----------|----------|----------|-----------------|-----------|-----------------|-----------------|----------|----------|---------|
| -4: <del>(</del>                       | Actual     | 4 ✓      | 3        | 5 🗶      | 2 ✓             | 9 🗶       | 7 ×             | 7 🗶             | 3 ✓      | 4 ✓      | 6       |
| Cdiff                                  | Trajectory | 5        | 4        | 4        | 4               | 5         | 4               | 4