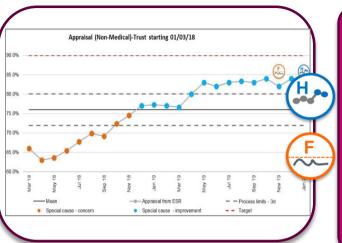

ere low is a concern)     |
| 0,100 | Common cause variation                                                             |
| H     | Special cause variation - improvement<br>(indicator where high is good)            |
|       | Special cause variation - improvement<br>(indicator where low is good)             |

#### **Assurance**

| (F) | The system is expected to consistently fail the target                |
|-----|-----------------------------------------------------------------------|
|     | The system is expected to consistently pass the target                |
| ?   | The system may achieve or fail the target subject to random variation |



#### Month 10 | 2019-20 Engaged & Skilled Workforce Summary



Responsible Director: Director of People & Culture | as at 31st January 2020



















Assurance

Consistently Hit and miss hit target subject target sub

Arrow depicts direction of travel since last month. **Green** is improved, **Red** is deteriorated and **amber** unchanged since last month.



#### Month 10 | 2019-20 Engaged & Skilled Workforce Summary



Responsible Director: Director of People & Culture | as at 31st January 2020





















(F)

Arrow depicts direction of travel since last month. Green is improved, Red is deteriorated and amber unchanged since last month.



#### Month 10 | 2019-20 Engaged & Skilled Workforce Summary



Responsible Director: Director of People & Culture | as at 31st January 2020

















Variation



Assurance



Arrow depicts direction of travel since last month. Green is improved, Red is deteriorated