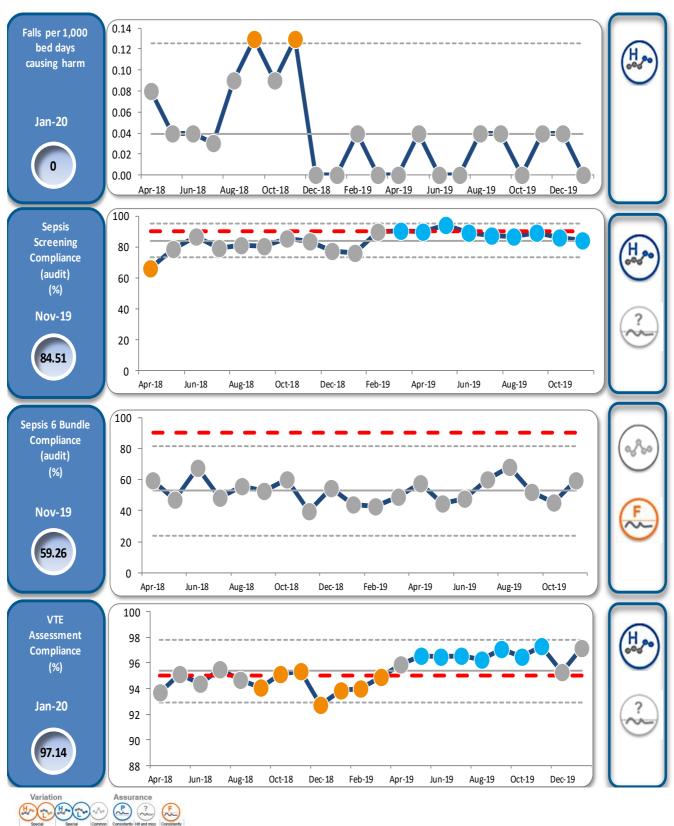

78%   × 76.78%   × 76.78%   × 76.78%   × 76.78%   × 76.78%   × 76.78%   × 76.78%   × 76.78%   × 76.78%   × 76.78%   × 76. | ## Performance Metrics   Operational Standard | Performance Metrics | Performance Metrics |



#### Winter interventions extracted from the System wide Improvement Plan









accelerated 30/60/90 day actions (R2G)









# Best Experience of Care and Best Outcomes for our Patients





Responsible Director: Chief Nursing Officer, Chief Medical Officer | for January 2020 as at 20th February 2020





Number of patients developing Ecoli bacteraemia

14





Number of patients developing MSSA bacteraemia Jan-20





Number of patients developing MRSA bacteraemia Jan-20 







Worcestershire Acute Hospitals NHS Trust







Worcestershire Acute Hospitals NHS Trust





Worcestershire Acute Hospitals NHS Trust







#### Month 10 [January] | 2019-20 Quality & Safety Summary

#### Care that is Effective / Patient Experience

























### Quality & Safety | Submitted Trajectories (19/20) | M10 [January]



| rformance Metrics                      |            | Apr-19   | May-19   | Jun-19   | Jul-19          | Aug-19    | Sep-19          | Oct-19          | Nov-19   | Dec-19   | Jan-20  |
|----------------------------------------|------------|----------|----------|----------|-----------------|-----------|-----------------|-----------------|----------|----------|---------|
| -4: <del>(</del>                       | Actual     | 4 ✓      | 3        | 5 🗶      | 2 ✓             | 9 🗶       | 7 ×             | 7 🗶             | 3 ✓      | 4