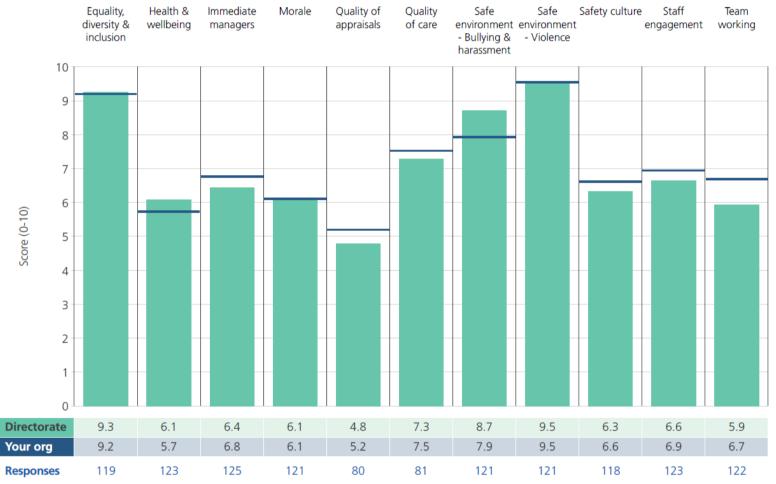

/sup> February 2020

## Key Findings by Staff Group

- Worst overall results from the Medical and Dental staff group
- Lowest morale within the Scientific and Technical staff group
- Nursing and Midwifery score highest for team working and experience the best support from immediate managers
- Admin & clerical staff have the lowest quality of appraisals
- Scientific & Technical, Estates & Ancillary and Medical & Dental staff feel less engaged than others
- Nursing and Midwifery report more bullying and harassment (by patients, public and colleagues) than any other staff group

### Survey Coordination Centre

## 2019 NHS Staff Survey Results > Directorates 1 > Medical and Dental





### Survey Coordination Centre

## 2019 NHS Staff Survey Results > Directorates 1 > Estates and Ancillary







#### 2019 NHS Staff Survey Results > Directorates 1 > Add Prof Scientific and Technic







## 2019 NHS Staff Survey Results > Directorates 1 > Additional Clinical Services







## 2019 NHS Staff Survey Results > Directorates 1 > Administrative and Clerical







## 2019 NHS Staff Survey Results > Directorates 1 > Allied Health Professionals







## 2019 NHS Staff Survey Results > Directorates 1 > Healthcare Scientists







## 2019 NHS Staff Survey Results > Directorates 1 > Nursing and Midwifery Registered





## **Key Findings by Division**

- Overall results are the worst in the Surgery division which also is experiencing the lowest morale
- The best results are within the Corporate division
- Speciality Medicine score highest for staff engagement, team working and experien