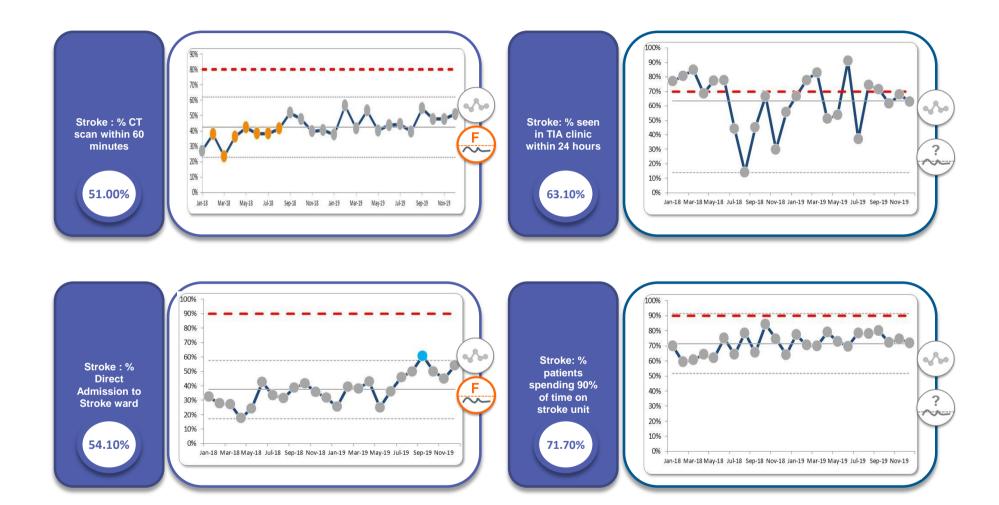

#### Month 9 [December] 2019-20 Operational Performance Summary

Worcestershire Acute Hospitals NHS Trust

Responsible Director: Chief Operating Officer | Validated for Dec-19 as at 20th February 2020

\*Please note – Stroke Data is month in arrears due to coding and validation processes