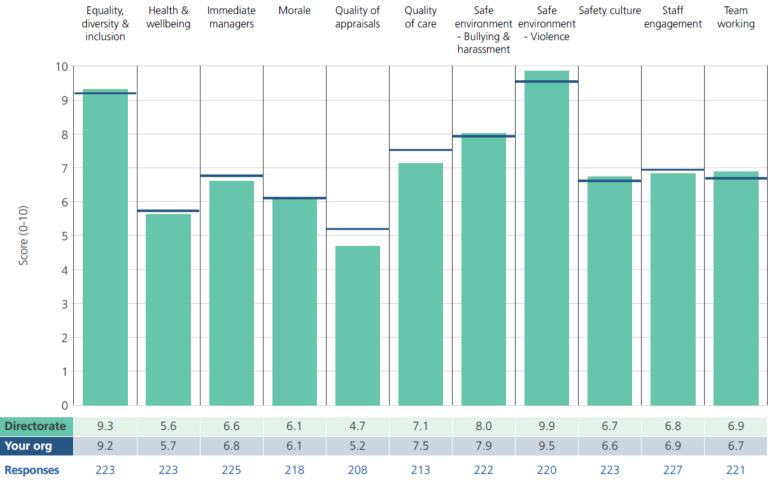

#### Month 9 [December] 2019-20 Operational Performance Summary

Worcestershire Acute Hospitals NHS Trust

Responsible Director: Chief Operating Officer | Validated for Dec-19 as at 20th February 2020

\*Please note – Stroke Data is month in arrears due to coding and validation processes