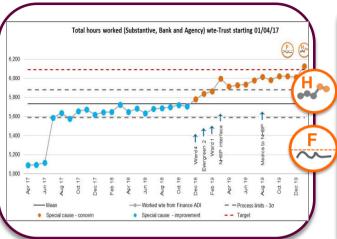

0 | 2019-20 Engaged & Skilled Workforce Summary



Responsible Director: Director of People & Culture | as at 31st January 2020



















Assurance

Consistently Hit and miss hit target subject target sub

Arrow depicts direction of travel since last month. **Green** is improved, **Red** is deteriorated and **amber** unchanged since last month.



#### Month 10 | 2019-20 Engaged & Skilled Workforce Summary



Responsible Director: Director of People & Culture | as at 31st January 2020





















(F)

Arrow depicts direction of travel since last month. Green is improved, Red is deteriorated and amber unchanged since last month.



#### Month 10 | 2019-20 Engaged & Skilled Workforce Summary



Responsible Director: Director of People & Culture | as at 31st January 2020

















Variation



Assurance



Arrow depicts direction of travel since last month. Green is improved, Red is deteriorated and amber unchanged since last month.



### **Best Use of Resources**



### **Risk Rating Summary**

|                                                                            | Metric Definition                                                                                   | How we did<br>YTD at M10 | Risk Rating                                                             | Previous Month<br>YTD             | Full Year Plan<br>(Forecast) |
|----------------------------------------------------------------------------|-----------------------------------------------------------------------------------------------------|--------------------------|----------