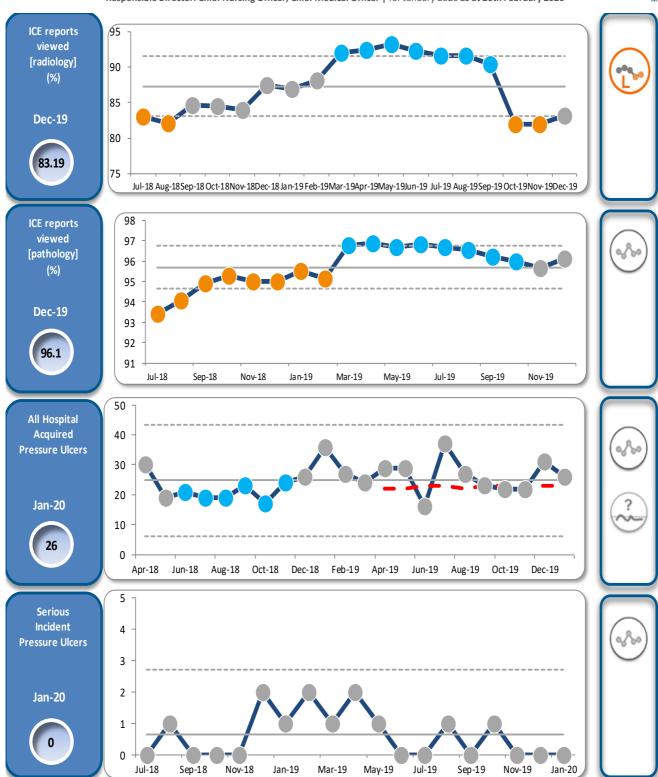

%   × 76.78%   × 76.78%   × 76.78%   × 76.78%   × 76.78%   × 76.78%   × 76. | ## Performance Metrics   Operational Standard | Performance Metrics | Performance Metrics |



#### Winter interventions extracted from the System wide Improvement Plan









accelerated 30/60/90 day actions (R2G)









# Best Experience of Care and Best Outcomes for our Patients





Responsible Director: Chief Nursing Officer, Chief Medical Officer | for January 2020 as at 20th February 2020





Number of patients developing Ecoli bacteraemia

14





Number of patients developing MSSA bacteraemia Jan-20





Number of patients developing MRSA bacteraemia Jan-20 







Worcestershire Acute Hospitals NHS Trust







Worcestershire Acute Hospitals NHS Trust





Worcestershire Acute Hospitals NHS Trust







#### Month 10 [January] | 2019-20 Quality & Safety Summary

#### Care that is Effective / Patient Experience

























### Quality & Safety | Submitted Trajectories (19/20) | M10 [January]



| rformance Metrics                      |            | Apr-19   | May-19   | Jun-19   | Jul-19          | Aug-19    | Sep-19          | Oct-19          | Nov-19   | Dec-19   | Jan-20  |
|----------------------------------------|------------|----------|----------|----------|-----------------|-----------|-----------------|-----------------|----------|----------|---------|
| -4: <del>(</del>                       | Actual     | 4 ✓      | 3        | 5 🗶      | 2 ✓             | 9 🗶       | 7 ×             | 7 🗶             | 3 ✓      | 4 ✓      | 6       |
| Cdiff