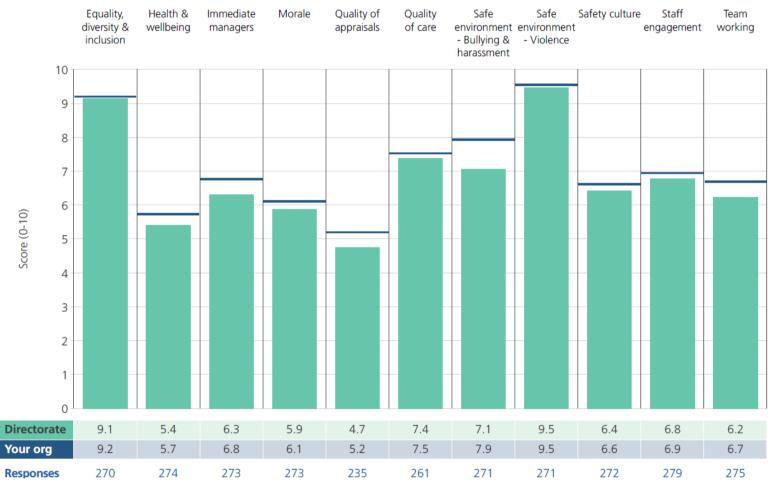

#### Month 9 [December] 2019-20 Operational Performance Summary

Worcestershire Acute Hospitals NHS Trust

Responsible Director: Chief Operating Officer | Validated for Dec-19 as at 20th February 2020

\*Please note – Stroke Data is month in arrears due to coding and validation processes