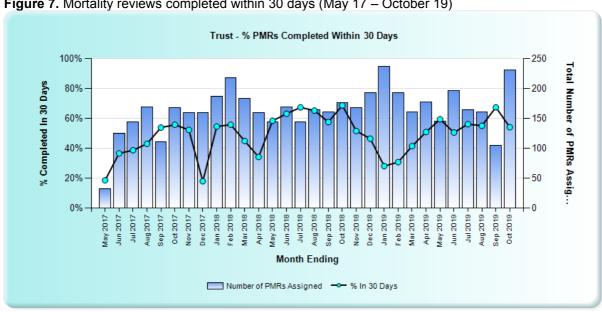

or increasing numbers of in-hospital deaths.

#### In summary:

- Our HSMR remains higher than expected and higher than our comparator trusts (refer to the earlier section of this report).
- This does not reflect trends in crude mortality but is a function of the number of deaths 'expected' by the model.
- There is no single explanation of why our HSMR is higher than expected and the utility of this as a measure for our trust (at present) is debatable.

## Mortality reviews

The 30 day completion rates for mortality reviews continued to rise in October 2019 to 54.31%. Whilst this is down from an exaggerated 68.57% (reported last month) this still represents a marked improvement in the year to date (see Figure 7).

Figure 7. Mortality reviews completed within 30 days (May 17 – October 19)



Source: WREN

As reported previously, the sudden increase in the percent of mortality reviews completed in September and reduction in the backlog are due to a correction in the number of uncompleted reviews within the Emergency Department. The backlog of uncomplete reviews currently stands at 554. The lowest it has been in eleven months (see Figure 8).

| Meeting         | Trust Board   |  |  |
|-----------------|---------------|--|--|
| Date of meeting | 12 March 2020 |  |  |
| Paper number    | F3            |  |  |



Figures 9 and 10 show the dates that the current backlog stretch back to by site and by division.

#### Of note:

- The backlog is weighted towards the Worcestershire Royal (414 compared to 275 at the Alex). However the backlog continues to reduce at Worcester whereas it