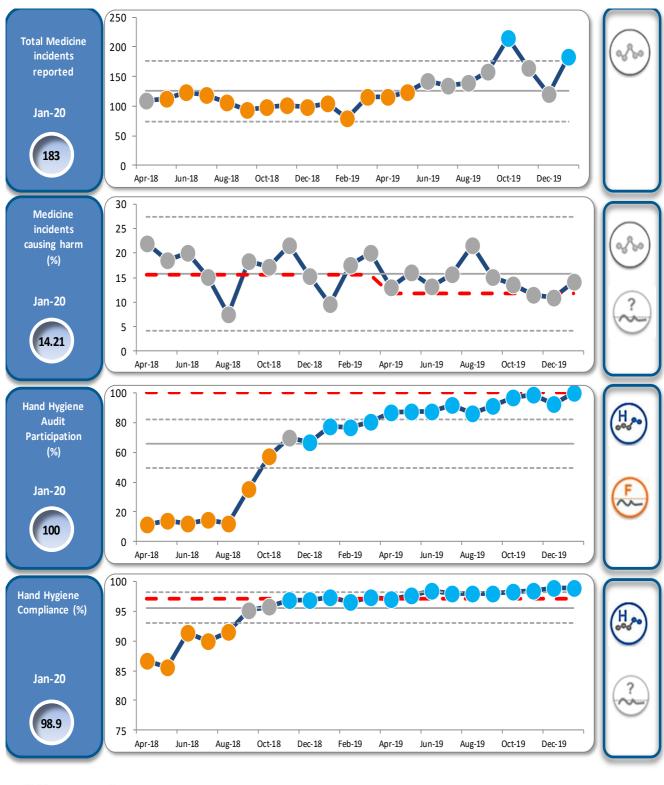

76.78%   × 76.78%   × 76.78%   × 76.78%   × 76.78%   × 76.78%   × 76.78%   × 76.78%   × 76.78%   × 76.78%   × 76.78%   × 76.78%   × 76.78%   × 76.78%   × 76.78%   × 76. | ## Performance Metrics   Operational Standard | Performance Metrics | Performance Metrics |



#### Winter interventions extracted from the System wide Improvement Plan









accelerated 30/60/90 day actions (R2G)









# Best Experience of Care and Best Outcomes for our Patients





Responsible Director: Chief Nursing Officer, Chief Medical Officer | for January 2020 as at 20th February 2020





Number of patients developing Ecoli bacteraemia

14





Number of patients developing MSSA bacteraemia Jan-20





Number of patients developing MRSA bacteraemia Jan-20 







Worcestershire Acute Hospitals NHS Trust







Worcestershire Acute Hospitals NHS Trust





Worcestershire Acute Hospitals NHS Trust







#### Month 10 [January] | 2019-20 Quality & Safety Summary

#### Care that is Effective / Patient Experience

























### Quality & Safety | Submitted Trajectories (19/20) | M10 [January]



| rformance Metrics                      |            | Apr-19   | May-19   | Jun-19   | Jul-19          | Aug-19    | Sep-19          | Oct-19          | Nov-19   | Dec-19   | Jan-20  |
|----------------------------------------|------------|----------|----------|----------|-----------------|-----------|-----------------|-----------------|----------|----------|---------|
| -4: <del>(</del>                       | Actual     | 4 ✓      | 3        | 5 🗶      | 2 ✓             | 9 🗶       |