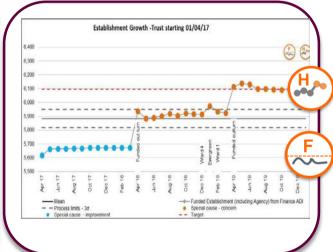

il the target                |
|-----|-----------------------------------------------------------------------|
|     | The system is expected to consistently pass the target                |
| ?   | The system may achieve or fail the target subject to random variation |



#### Month 10 | 2019-20 Engaged & Skilled Workforce Summary



Responsible Director: Director of People & Culture | as at 31st January 2020



















Assurance

Consistently Hit and miss hit target subject target sub

Arrow depicts direction of travel since last month. **Green** is improved, **Red** is deteriorated and **amber** unchanged since last month.



#### Month 10 | 2019-20 Engaged & Skilled Workforce Summary



Responsible Director: Director of People & Culture | as at 31st January 2020





















(F)

Arrow depicts direction of travel since last month. Green is improved, Red is deteriorated and amber unchanged since last month.



#### Month 10 | 2019-20 Engaged & Skilled Workforce Summary



Responsible Director: Director of People & Culture | as at 31st January 2020

















Variation



Assurance



Arrow depicts direction of travel since last month. Green is improved, Red is deteriorated and amber unchanged since last month.



### **Best Use of Resources**



### **Risk Rating Summary**

|                                                                            | Metric Definition                                                                                   | How we did<br>YTD at M10 | Risk Rating