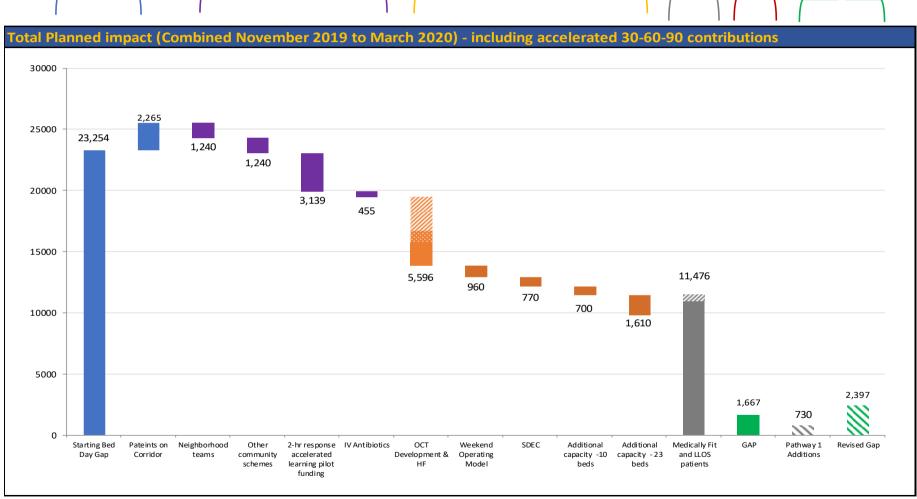

× 76.78%   × 76.78%   × 76.78%   × 76.78%   × 76.78%   × 76.78%   × 76.78%   × 76.78%   × 76.78%   × 76.78%   × 76.78%   × 76.78%   × 76.78%   × 76.78%   × 76.78%   × 76.78%   × 76.78%   × 76.78%   × 76.78%   × 76.78%   × 76.78%   × 76.78%   × 76.78%   × 76.78%   × 76.78%   × 76.78%   × 76.78%   × 76.78%   × 76.78%   × 76.78%   × 76.78%   × 76.78%   × 76.78%   × 76.78%   × 76.78%   × 76.78%   × 76.78%   × 76.78%   × 76.78%   × 76.78%   × 76.78%   × 76.78%   × 76.78%   × 76.78%   × 76.78%   × 76.78%   × 76.78%   × 76.78%   × 76.78%   × 76.78%   × 76.78%   × 76.78%   × 76.78%   × 76.78%   × 76.78%   × 76.78%   × 76. | ## Performance Metrics   Operational Standard | Performance Metrics | Performance Metrics |



#### Winter interventions extracted from the System wide Improvement Plan









accelerated 30/60/90 day actions (R2G)









# Best Experience of Care and Best Outcomes for our Patients





Responsible Director: Chief Nursing Officer, Chief Medical Officer | for January 2020 as at 20th February 2020





Number of patients developing Ecoli bacteraemia

14





Number of patients developing MSSA bacteraemia Jan-20





Number of patients developing MRSA bacteraemia Jan-20 







Worcestershire Acute Hospitals NHS Trust







Worcestershire Acute Hospitals NHS Trust





Worcestershire Acute Hospitals NHS Trust







#### Month 10 [January] | 2019-20 Quality & Safety Summary

#### Care that is Effective / Patient Experience

























### Quality & Safety | Submitted Trajectories (19/20) | M10 [January]



| rformance Metrics